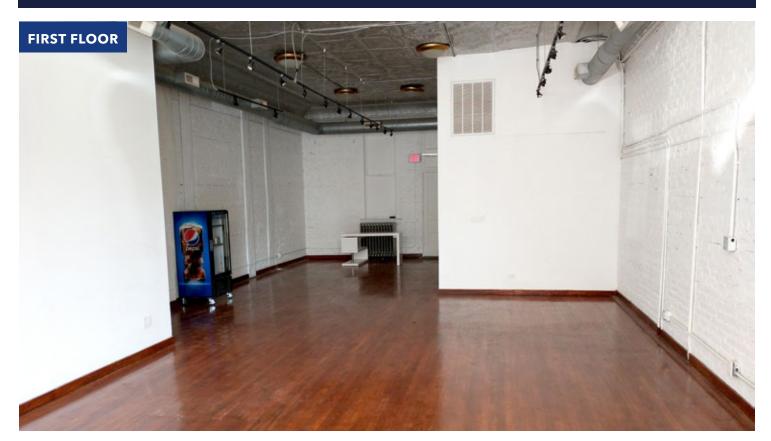

### ▶ ±1,100 SF available with ±500 SF basement

- Opportunity to lease storefront located at Roscoe & Damen in Roscoe Village
- Large storefront windows and amazing pedestrian traffic
- One ADA restroom in place
- Back patio and front patio options available
- Join neighboring tenants Starbucks, Volo, Same Same, Commonwealth, Reveler, Roost, Village Tap, The Region, Cuba 312, Jimmy Johns and many more