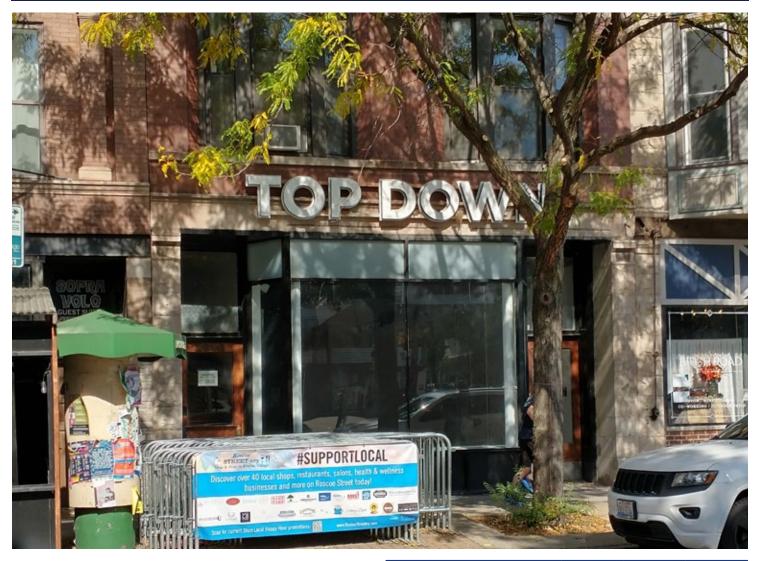

# 2004 W. Roscoe Street

CHICAGO, IL 60618 | ROSCOE VILLAGE

### ▶ ±1,100 SF available with ±500 SF basement

- Opportunity to lease storefront located at Roscoe & Damen in Roscoe Village
- Large storefront windows and amazing pedestrian traffic
- One ADA restroom in place
- Back patio and front patio options available
- Join neighboring tenants Starbucks, Volo, Same Same, Commonwealth, Reveler, Roost, Village Tap, The Region, Cuba 312, Jimmy Johns and many more