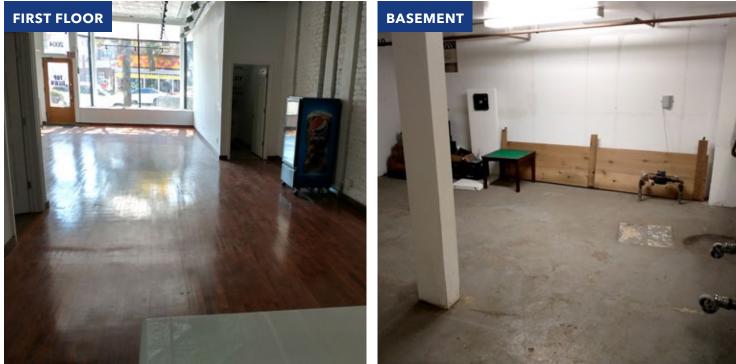

### ▶ ±1,100 SF available with ±500 SF basement

- Opportunity to lease storefront located at Roscoe & Damen in Roscoe Village
- Large storefront windows and amazing pedestrian traffic
- One ADA restroom in place
- Back patio and front patio options available
- Join neighboring tenants Starbucks, Volo, Same Same, Commonwealth, Reveler, Roost, Village Tap, The Region, Cuba 312, Jimmy Johns and many more