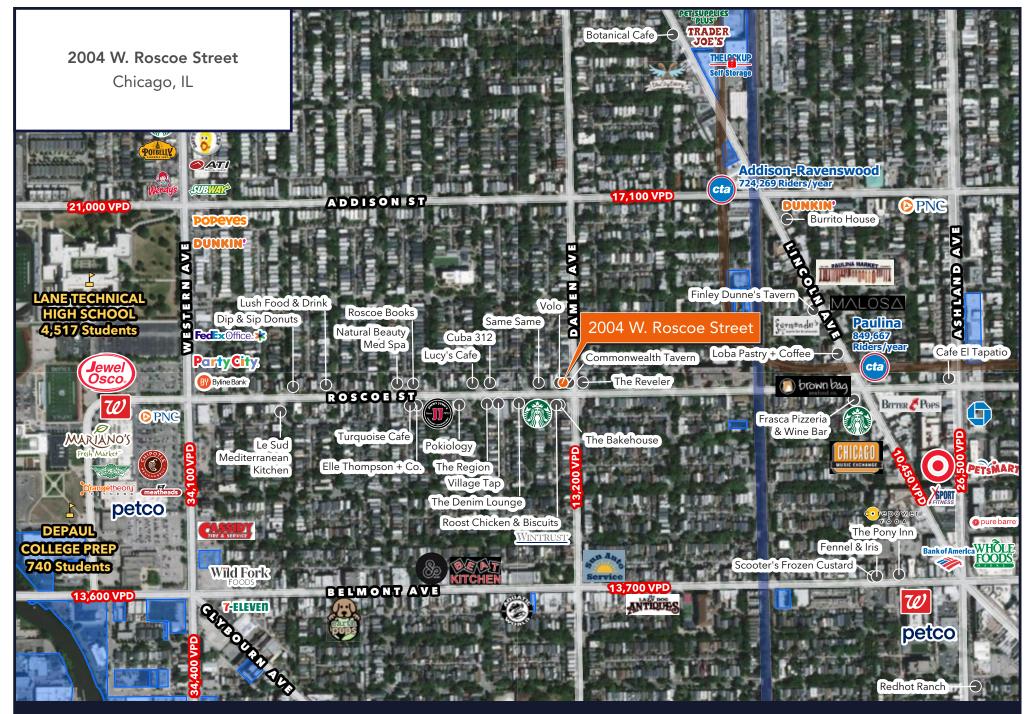

### **DEMOGRAPHIC SUMMARY**

|                                    | .25 Mi    | .50 Mi    | 1 Mi      |
|------------------------------------|-----------|-----------|-----------|
| Estimated Population               | 4,953     | 18,298    | 59,223    |
| Adj. Daytime Demographics          | 3,107     | 12,564    | 49,746    |
| Estimated Households               | 2,057     | 7,819     | 25,708    |
| Estimated Average Household Income | \$219,638 | \$216,840 | \$208,466 |

This map was produced using data from private and government sources deemed reliable. The information herein is provided without representation or warranty. Copyright © 2022 Baum Realty Group, LLC. All rights reserved. www.baumrealty.com.