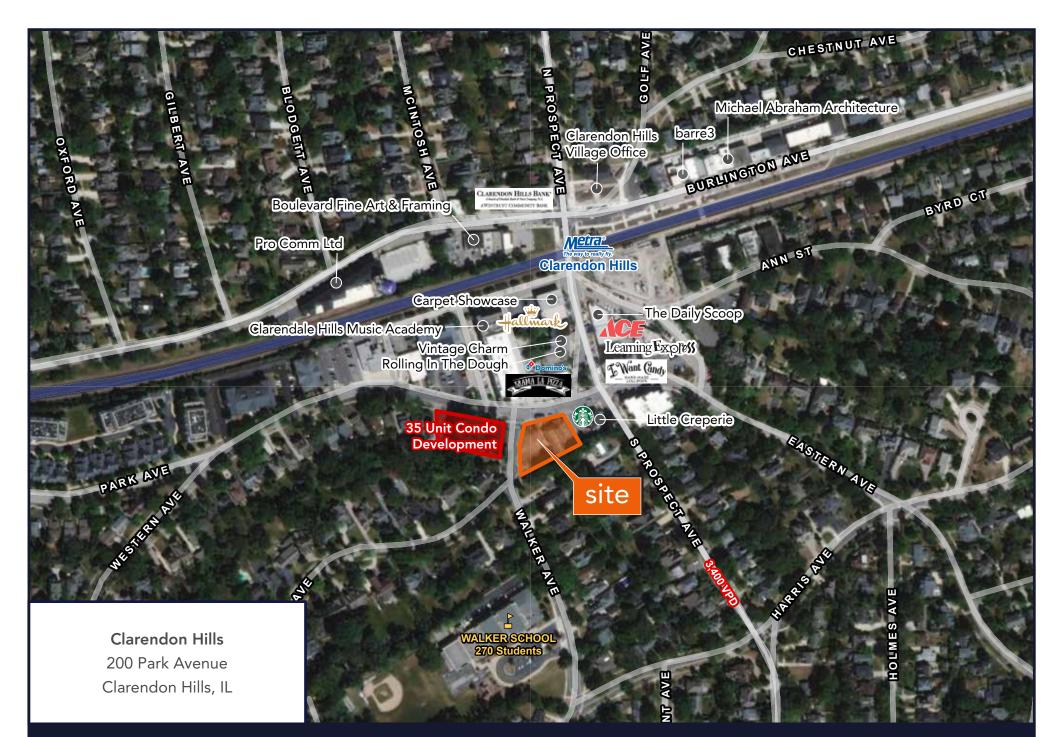

# 200 Park Avenue

CLARENDON HILLS, IL 60514

## For Lease RETAIL SPACE

- ▶ ±5,227 SF available on .57 acres
- Former bank location with existing drive-thru
- Situated in downtown Clarendon Hills
- Walking distance to the Metra Station

This map was produced using data from private and government sources deemed reliable. The information herein is provided without representation or warranty. Copyright © 2020 Baum Realty Group, LLC. All rights reserved. www.baumrealty.com.