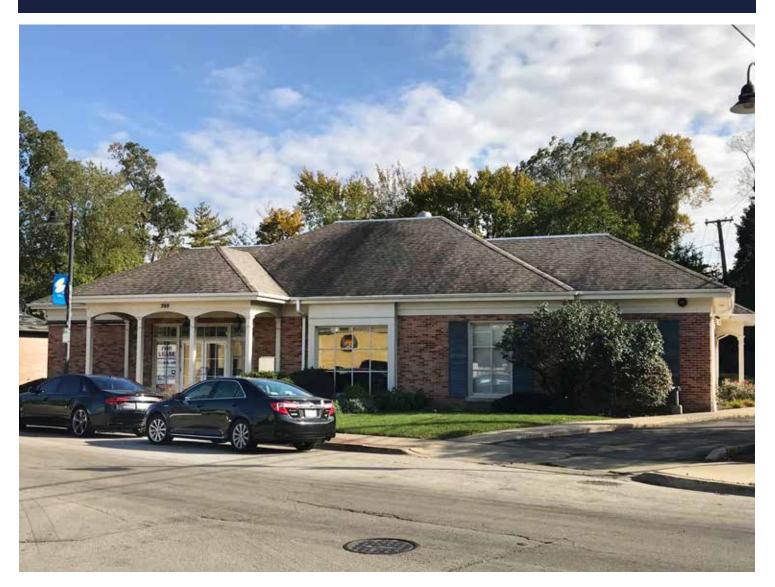

## For Lease RETAIL SPACE

- ▶ ±5,227 SF available on .57 acres
- Former bank location with existing drive-thru
- Situated in downtown Clarendon Hills
- Walking distance to the Metra Station