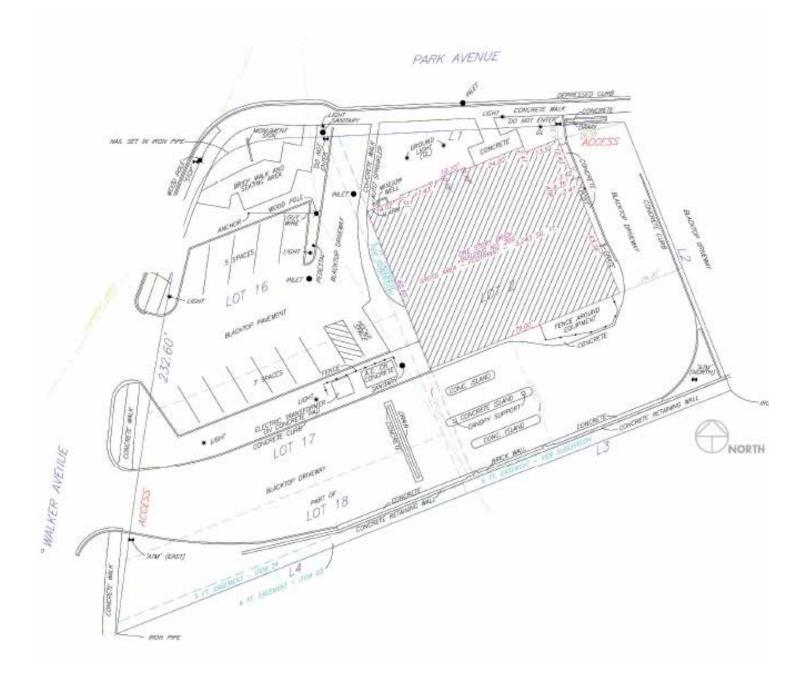

## For Lease RETAIL SPACE

- ▶ ±5,227 SF available on .57 acres
- Former bank location with existing drive-thru
- Situated in downtown Clarendon Hills
- Walking distance to the Metra Station