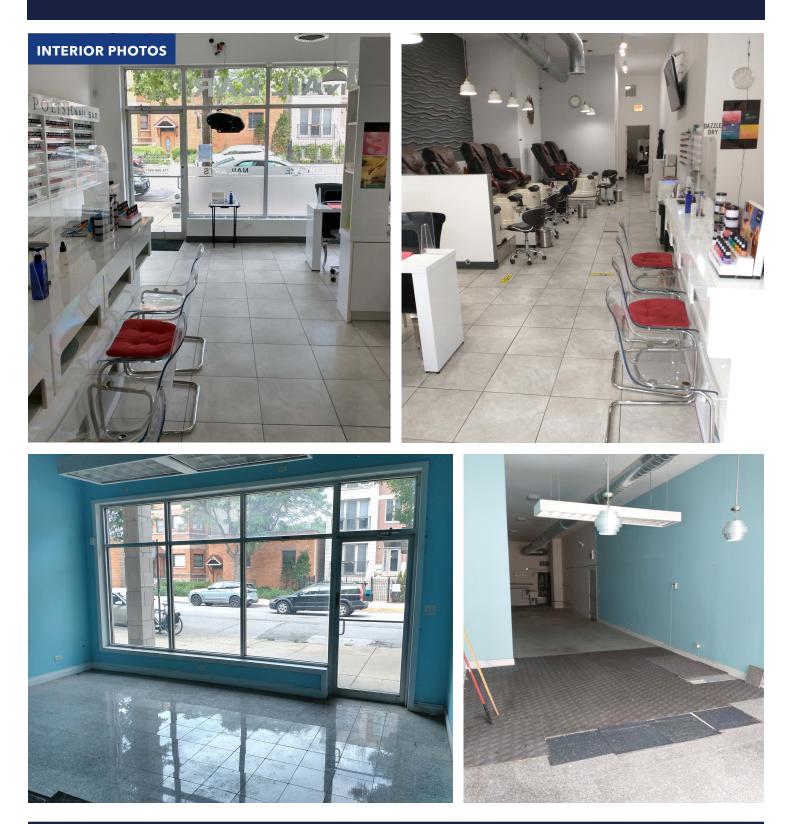

# For Lease or Sale

CHICAGO, IL 60618

- ▶ ±1,100 SF available for lease
- ▶ ±2,200 SF available for sale
- Centrally located commercial condo in Roscoe Village for sale or for lease
- Option to lease 1,100 SF storefront priced at \$22 PSF NNN or purchase vacant storefront and adjacent occupied 1,100 SF storefront for a total of 2,200 SF
- ▶ Long term nail salon tenant in occupied storefront
- Bring your business

## 1931 W. Belmont Avenue

CHICAGO, IL 60618

For Lease or Sale RETAIL SPACE