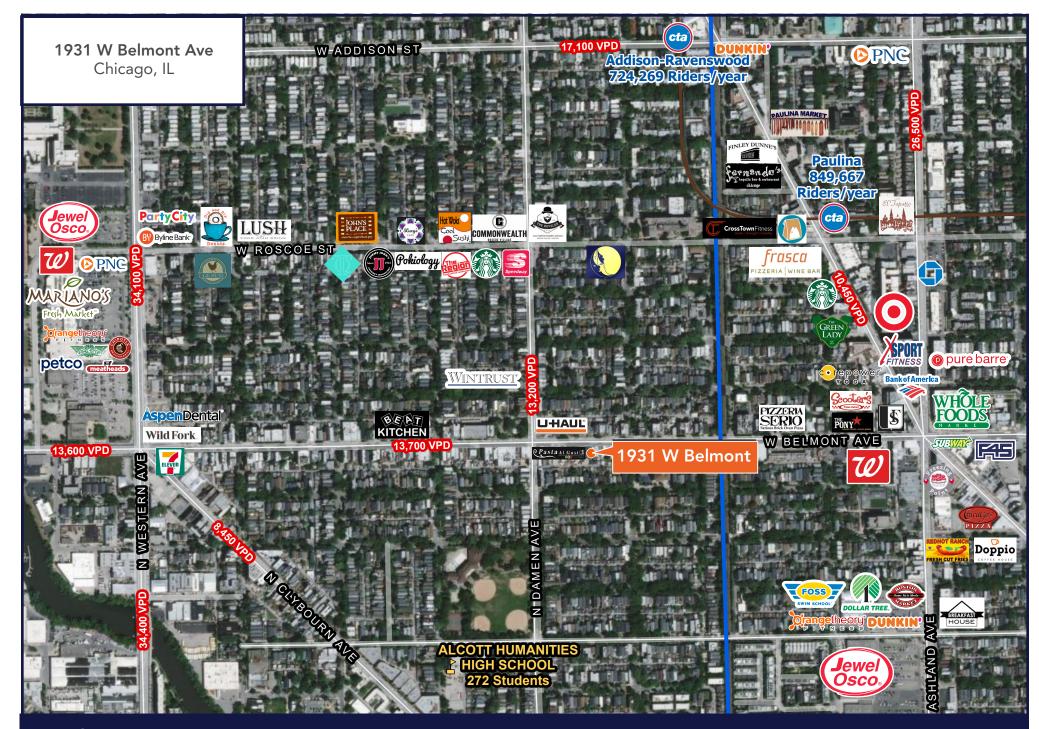

#### **DEMOGRAPHIC SUMMARY**

|                                    | .25 Mi    | .50 Mi    | 1 Mi      |
|------------------------------------|-----------|-----------|-----------|
| Estimated Population               | 4,374     | 17,938    | 59,183    |
| Adj. Daytime Demographics          | 2,957     | 13,093    | 47,634    |
| Estimated Households               | 1,777     | 7,735     | 25,646    |
| Estimated Average Household Income | \$240,653 | \$223,585 | \$216,556 |

This map was produced using data from private and government sources deemed reliable. The information herein is provided without representation or warranty. Copyright © 2022 Baum Realty Group, LLC. All rights reserved. www.baumrealty.com.