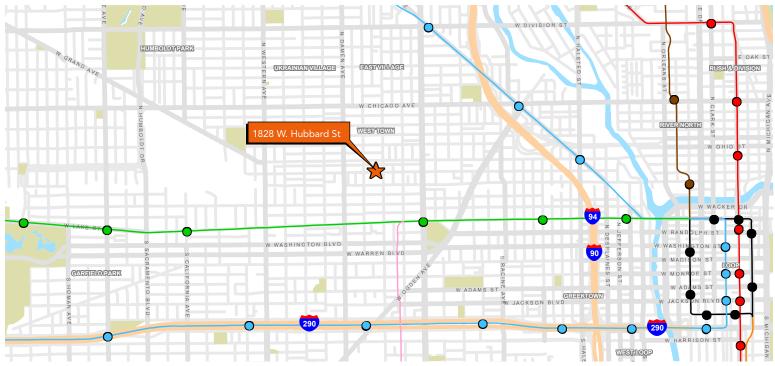

## 1828 W. Hubbard Street

CHICAGO, IL 60622 | KINZIE CORRIDOR LOFT BUILDING

#### SITE HIGHLIGHTS

- ▶ Open office / flex space with private entrance off rear of building
- ▶ Dedicated restrooms
- ▶ Existing plumbing for kitchen
- ▶ Dedicated double wide loading dock with direct OHD to premises
- ▶ Available for immediate occupancy
- ▶ Recently updated brick and timber loft building in trendy Kinzie Corridor / West Town neighborhood
- ▶ Close to Grand Avenue and Ashland Avenue transportation arteries