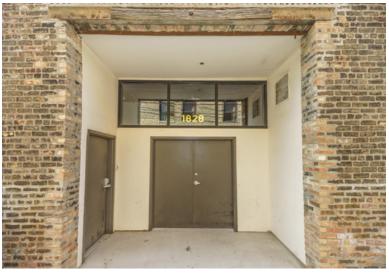

#### SITE HIGHLIGHTS

- ▶ Open office / flex space with private entrance off rear of building
- ▶ Dedicated restrooms
- ▶ Existing plumbing for kitchen
- ▶ Dedicated double wide loading dock with direct OHD to premises
- ▶ Available for immediate occupancy
- ▶ Recently updated brick and timber loft building in trendy Kinzie Corridor / West Town neighborhood
- ▶ Close to Grand Avenue and Ashland Avenue transportation arteries