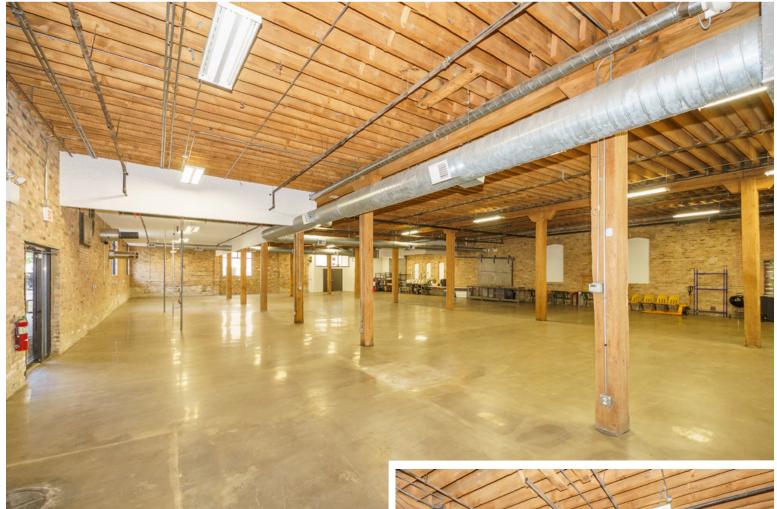

## For Lease

OFFICE / FLEX

| BUILDING INFORMATION |                                                             |
|----------------------|-------------------------------------------------------------|
| LEASE RATE:          | \$17 / SF Modified Gross                                    |
| AVAILABLE SPACE:     | 8,000 SF                                                    |
| BUILDING SIZE:       | 115,580 SF                                                  |
| ZONING:              | PMD-4 - Office / Industrial                                 |
| CEILING HEIGHT:      | 14'                                                         |
| UTILITIES:           | Separately metered electric<br>Individually controlled HVAC |
| DELIVERY:            | Immediate                                                   |

#### SITE HIGHLIGHTS

- ▶ Open office / flex space with private entrance off rear of building
- ▶ Dedicated restrooms
- ▶ Existing plumbing for kitchen
- ▶ Dedicated double wide loading dock with direct OHD to premises
- ▶ Available for immediate occupancy
- ▶ Recently updated brick and timber loft building in trendy Kinzie Corridor / West Town neighborhood
- ▶ Close to Grand Avenue and Ashland Avenue transportation arteries