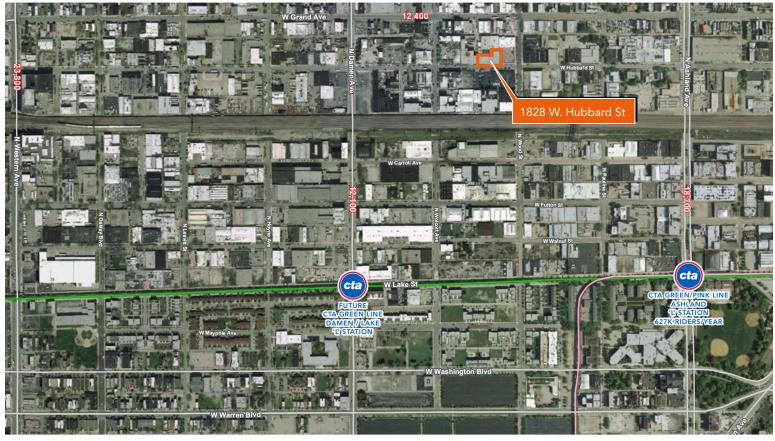

## 1828 W. Hubbard Street

CHICAGO, IL 60622 | KINZIE CORRIDOR LOFT BUILDING

#### SITE HIGHLIGHTS

- ▶ Open office / flex space with private entrance off rear of building
- ▶ Dedicated restrooms
- ▶ Existing plumbing for kitchen
- ▶ Dedicated double wide loading dock with direct OHD to premises
- ▶ Available for immediate occupancy
- ▶ Recently updated brick and timber loft building in trendy Kinzie Corridor / West Town neighborhood
- ▶ Close to Grand Avenue and Ashland Avenue transportation arteries