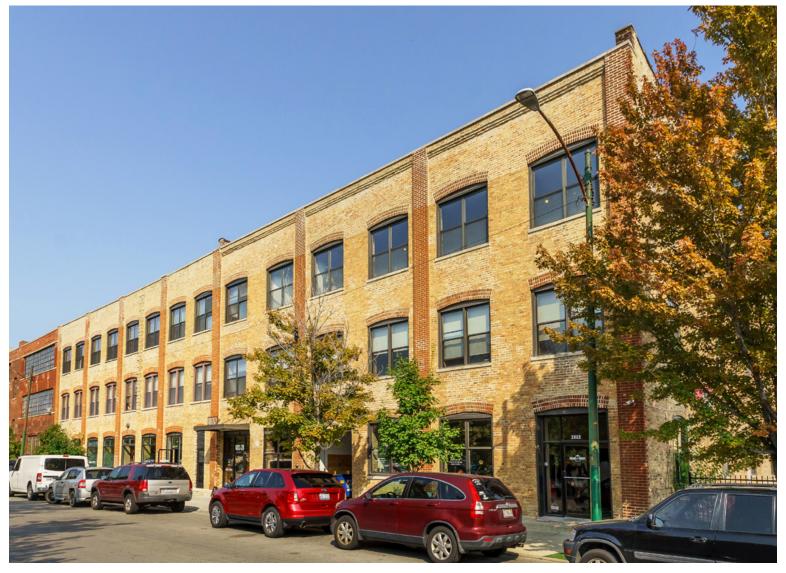

## 1828 W. Hubbard Street

CHICAGO, IL 60622 | KINZIE CORRIDOR LOFT BUILDING

## For Lease

OFFICE / FLEX

| BUILDING INFORMATION |                                                             |
|----------------------|-------------------------------------------------------------|
| LEASE RATE:          | \$17 / SF Modified Gross                                    |
| AVAILABLE SPACE:     | 8,000 SF                                                    |
| BUILDING SIZE:       | 115,580 SF                                                  |
| ZONING:              | PMD-4 - Office / Industrial                                 |
| CEILING HEIGHT:      | 14'                                                         |
| UTILITIES:           | Separately metered electric<br>Individually controlled HVAC |
| DELIVERY:            | Immediate                                                   |

#### SITE HIGHLIGHTS

- ▶ Open office / flex space with private entrance off rear of building
- ▶ Dedicated restrooms
- ▶ Existing plumbing for kitchen
- ▶ Dedicated double wide loading dock with direct OHD to premises
- ▶ Available for immediate occupancy
- ▶ Recently updated brick and timber loft building in trendy Kinzie Corridor / West Town neighborhood
- ▶ Close to Grand Avenue and Ashland Avenue transportation arteries