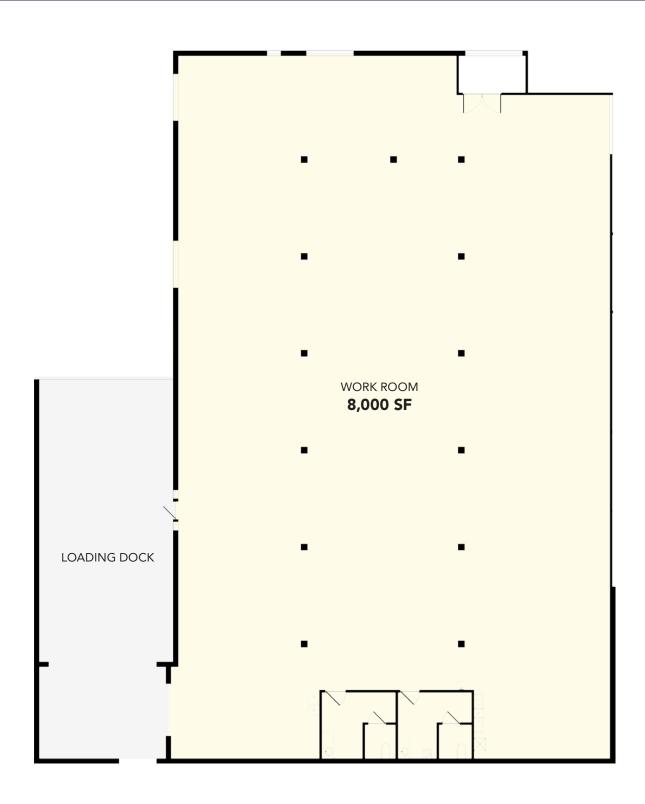

## For Lease

OFFICE / FLEX

| BUILDING INFORMATION |                                                             |
|----------------------|-------------------------------------------------------------|
| LEASE RATE:          | \$17 / SF Modified Gross                                    |
| AVAILABLE SPACE:     | 8,000 SF                                                    |
| BUILDING SIZE:       | 115,580 SF                                                  |
| ZONING:              | PMD-4 - Office / Industrial                                 |
| CEILING HEIGHT:      | 14'                                                         |
| UTILITIES:           | Separately metered electric<br>Individually controlled HVAC |
| DELIVERY:            | Immediate                                                   |

#### SITE HIGHLIGHTS

- ▶ Open office / flex space with private entrance off rear of building
- ▶ Dedicated restrooms
- ▶ Existing plumbing for kitchen
- ▶ Dedicated double wide loading dock with direct OHD to premises
- ▶ Available for immediate occupancy
- ▶ Recently updated brick and timber loft building in trendy Kinzie Corridor / West Town neighborhood
- ▶ Close to Grand Avenue and Ashland Avenue transportation arteries