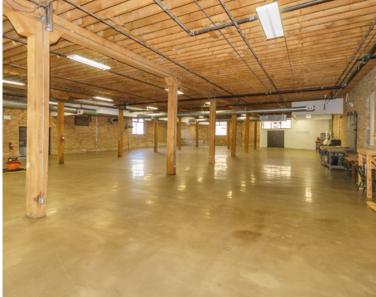

## For Lease

OFFICE / FLEX

| BUILDING INFORMATION |                                                             |
|----------------------|-------------------------------------------------------------|
| LEASE RATE:          | \$17 / SF Modified Gross                                    |
| AVAILABLE SPACE:     | 8,000 SF                                                    |
| BUILDING SIZE:       | 115,580 SF                                                  |
| ZONING:              | PMD-4 - Office / Industrial                                 |
| CEILING HEIGHT:      | 14'                                                         |
| UTILITIES:           | Separately metered electric<br>Individually controlled HVAC |
| DELIVERY:            | Immediate                                                   |

#### SITE HIGHLIGHTS

- ▶ Open office / flex space with private entrance off rear of building
- ▶ Dedicated restrooms
- ▶ Existing plumbing for kitchen
- ▶ Dedicated double wide loading dock with direct OHD to premises
- ▶ Available for immediate occupancy
- ▶ Recently updated brick and timber loft building in trendy Kinzie Corridor / West Town neighborhood
- ▶ Close to Grand Avenue and Ashland Avenue transportation arteries