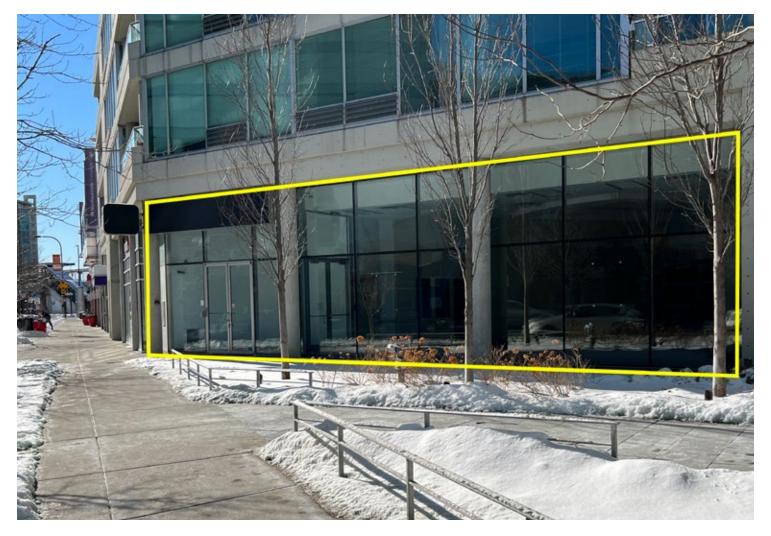

#### **PRICE REDUCED**

- ▶ ±5,300 SF retail space available
- ▶ Highly visible Downtown Evanston location with strong traffic counts
- Street & garage parking available
- Located in close proximity to Northwestern University (20,000 students)
- ▶ Easy access to CTA Purple Line 'L' & Metra stations at Davis Street (2 min walk)
- ▶ Local retailers include Starbucks, Target, Whole Foods, World Market, 7-Eleven, and more