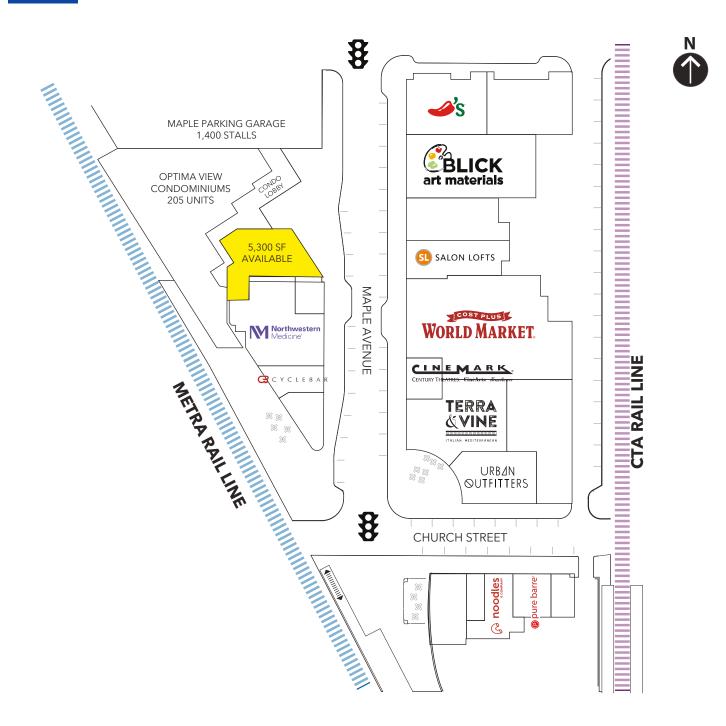

| 161,331   |
| Estimated Average Household Income | \$117,115 | \$126,587 | \$111,726 |

#### **MARK FREDERICKS**

mark@baumrealty.com 312.275.3109

#### **DOUG RENNER**

doug.renner@baumrealty.com 312.275.3137



© 2023 All information supplied is from sources deemed reliable and is furnished subject to errors, omissions, modifications, removal of the listing from sale or lease, and to any listing conditions, including the rates and manner of payment of commissions for particular offerings, the terms of which are available to principals or duly licensed brokers. Any square footage dimensions set forth are approximate

BAUM REALTY GROUP, LLC · 1030 W. CHICAGO AVENUE, SUITE 200 · CHICAGO, IL 60642 · 312.666.3000 · WWW.BAUMREALTY.COM

1710 Maple Avenue

EVANSTON, IL 60201

#### SITE PLAN



#### MARK FREDERICKS

mark@baumrealty.com 312.275.3109

DOUG RENNER

doug.renner@baumrealty.com 312.275.3137



© 2023 All information supplied is from sources deemed reliable and is furnished subject to errors, omissions, modifications, removal of the listing from sale or lease, and to any listing conditions, including the rates and manner of payment of commissions for particular offerings, the terms of which are available to principals or duly licensed brokers. Any square footage dimensions set forth are approximate.





This map was produced using data from private and government sources deemed reliable. The information herein is provided without representation or warranty. Copyright © 2021 Baum Realty Group, LLC. All rights reserved. www.baumrealty.com.