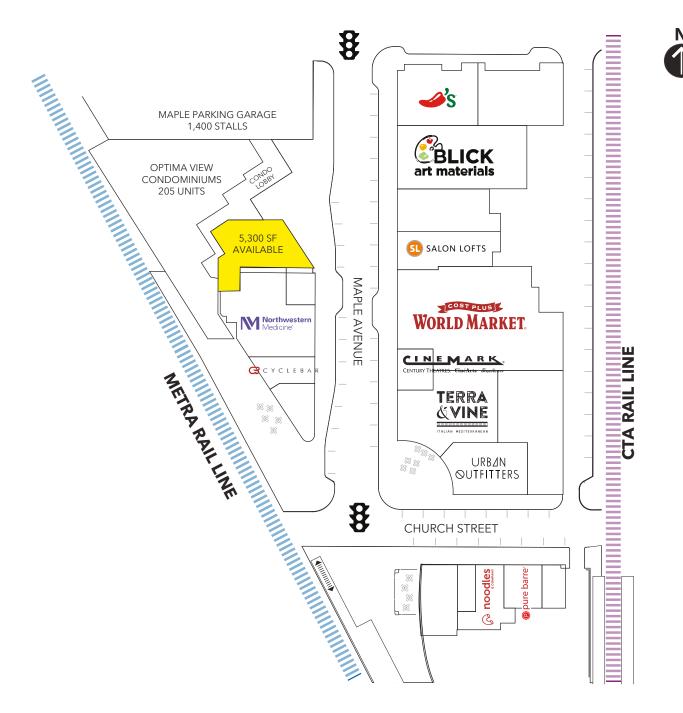

Adj. Daytime Population            | 43,652    | 181,159   | 403,767   |
| Estimated Households               | 13,175    | 66,455    | 161,331   |
| Estimated Average Household Income | \$117,115 | \$126,587 | \$111,726 |

## MARK FREDERICKS

mark@baumrealty.com 312.275.3109

## **DOUG RENNER**

doug.renner@baumrealty.com 312 275 3137



© 2023 All information supplied is from sources deemed reliable and is furnished subject to errors, omissions, modifications, removal of the listing from sale or lease, and to any listing conditions, including the rates and manner of payment of commissions for particular offerings, the terms of which are available to principals or duly licensed brokers. Any square footage dimensions set forth are approximate.

RETAIL SPACE

SITE PLAN

EVANSTON, IL 60201





mark@baumrealty.com 312.275.3109

## **DOUG RENNER**

doug.renner@baumrealty.com 312.275.3137