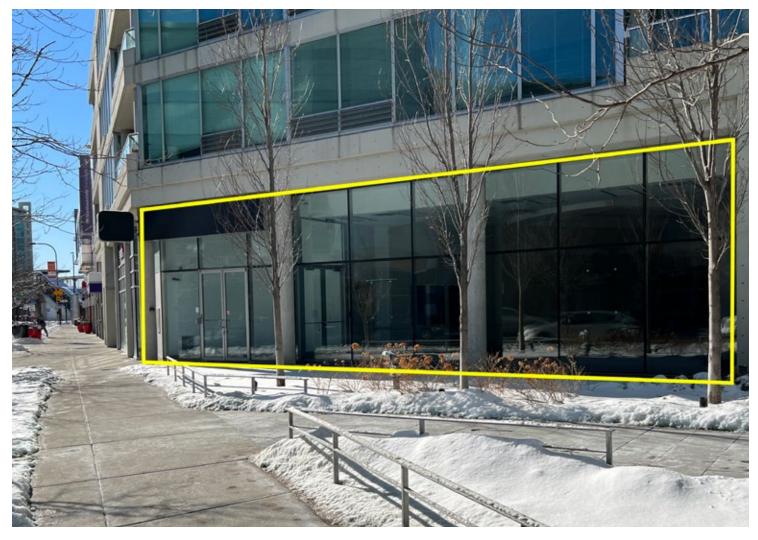

RETAIL SPACE

**PRICE REDUCED: \$895,000** 

- ▶ ±5,300 SF retail space available
- ▶ Highly visible Downtown Evanston location with strong traffic counts
- ▶ Street & garage parking available
- ► Located in close proximity to Northwestern University (20,000 students)
- ▶ Easy access to CTA Purple Line 'L' & Metra stations at Davis Street (2 min walk)
- ▶ Local retailers include Starbucks, Target, Whole Foods, World Market, 7-Eleven, and more