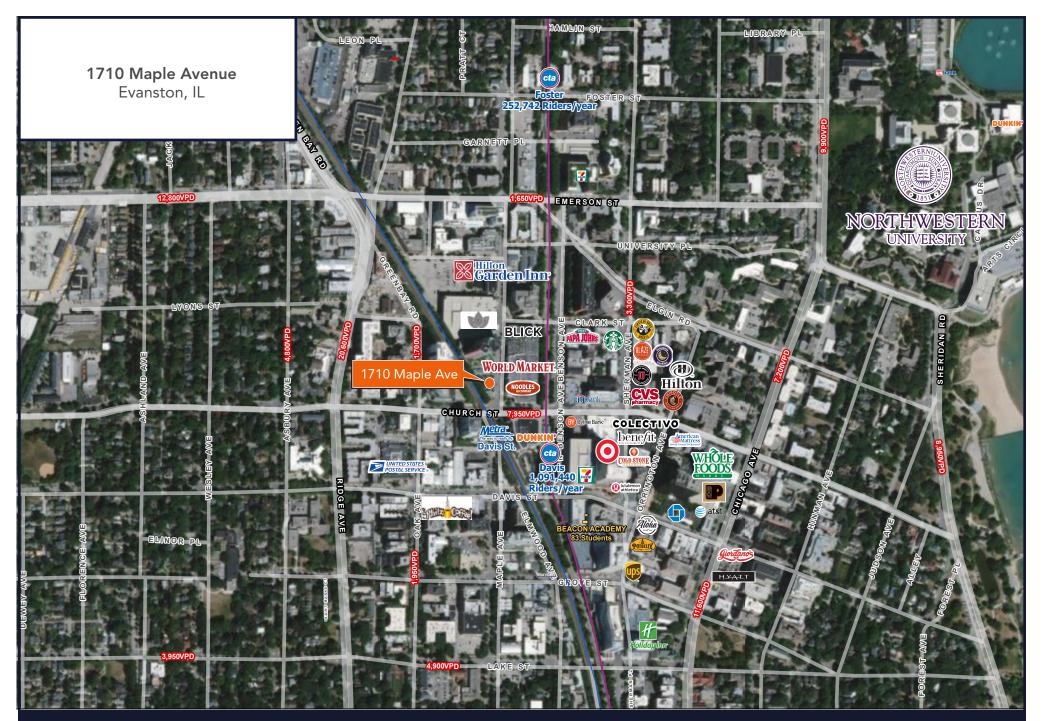

RETAIL SPACE

**PRICE REDUCED: \$895,000** 

- ▶ ±5,300 SF retail space available
- ▶ Highly visible Downtown Evanston location with strong traffic counts
- ▶ Street & garage parking available
- ► Located in close proximity to Northwestern University (20,000 students)
- ▶ Easy access to CTA Purple Line 'L' & Metra stations at Davis Street (2 min walk)
- ▶ Local retailers include Starbucks, Target, Whole Foods, World Market, 7-Eleven, and more