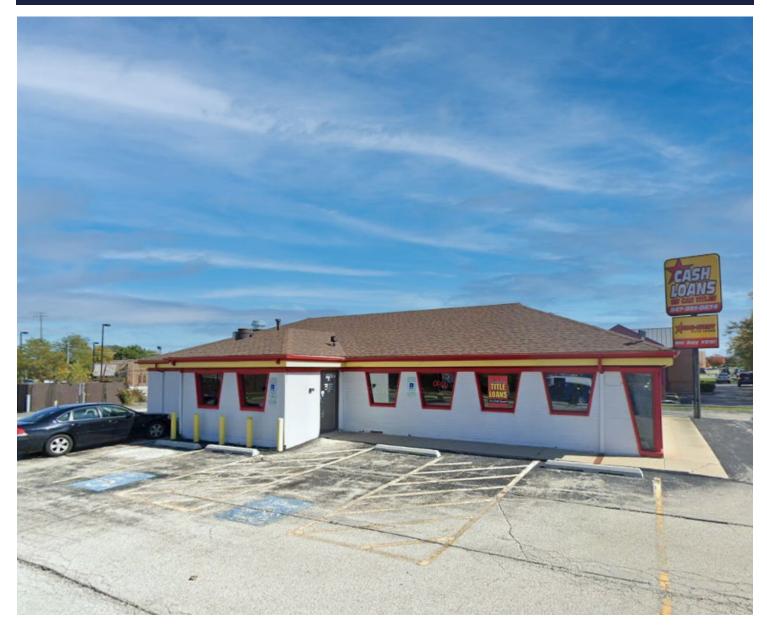

PALATINE, IL 60074

- ▶ ±2,460 SF building located at Rand & Dundee
- ▶ Co-tenants with Denny's and Einstein Bagels
- ▶ Available Immediately

| DEMOGRAPHIC SUMMARY                |          |           |           |
|------------------------------------|----------|-----------|-----------|
|                                    | .25 Mi   | .50 Mi    | 1 Mi      |
| Estimated Population               | 26,073   | 101,015   | 246,381   |
| Adj. Daytime Demographics          | 20,245   | 96,474    | 235,491   |
| Estimated Households               | 9,250    | 40,403    | 96,092    |
| Estimated Average Household Income | \$88,969 | \$120,229 | \$136,554 |