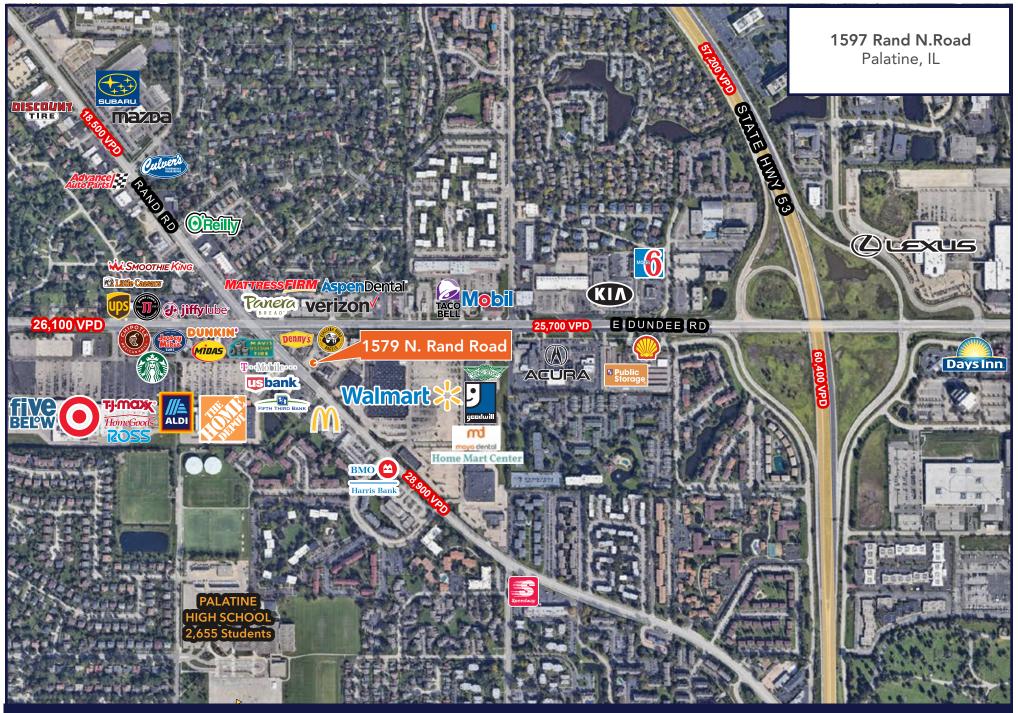

PALATINE, IL 60074

- ▶ ±2,460 SF building located at Rand & Dundee
- ▶ Co-tenants with Denny's and Einstein Bagels
- ▶ Available Immediately

| DEMOGRAPHIC SUMMARY                |          |           |           |
|------------------------------------|----------|-----------|-----------|
|                                    | .25 Mi   | .50 Mi    | 1 Mi      |
| Estimated Population               | 26,073   | 101,015   | 246,381   |
| Adj. Daytime Demographics          | 20,245   | 96,474    | 235,491   |
| Estimated Households               | 9,250    | 40,403    | 96,092    |
| Estimated Average Household Income | \$88,969 | \$120,229 | \$136,554 |