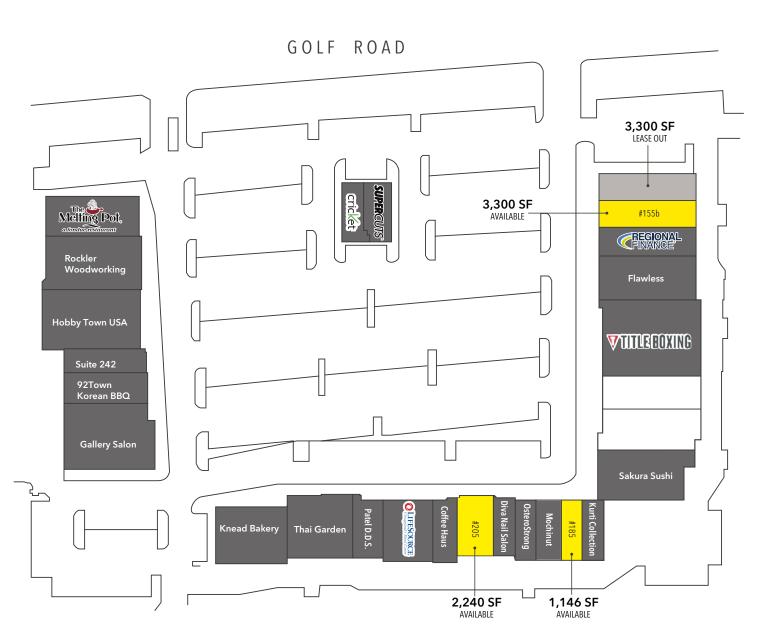

# **For Lease**

**RETAIL SPACE** 

- ▶ Available spaces:
- ±1,146 SF (suite 185)
- ±2,240 SF (suite 205)
- ±3,300 SF (suite 155b)
- ▶ Great visibility and high traffic counts along Golf Road
- ▶ Diverse tenants within the shopping center
- ▶ Ample convenient customer parking
- Area retailers include Jewel-Osco, buybuy BABY, Petco, H Mart, Burlington, T.J.Maxx, Binny's, Kohl's, Fruitful Yield, Starbucks and Dunkin'

**RETAIL SPACE** 