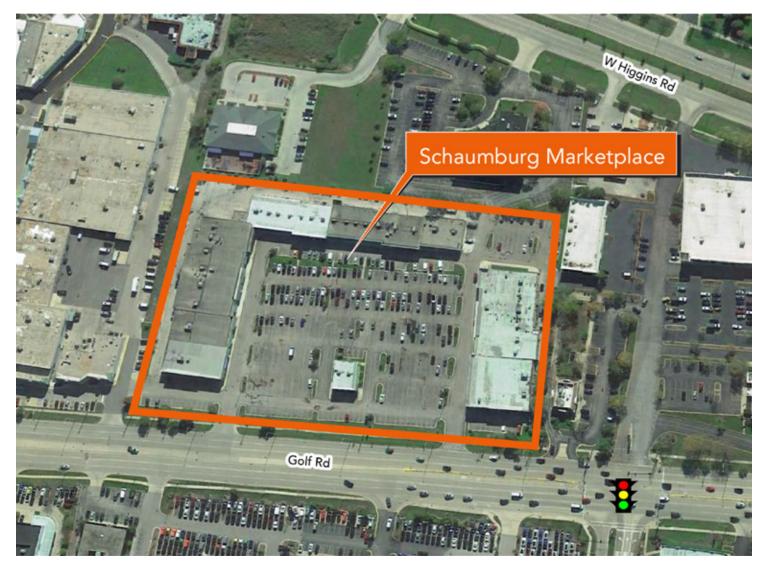

# Schaumburg Marketplace 155-255 W. GOLF ROAD | SCHAUMBURG IL 60195

# **For Lease**

**RETAIL SPACE** 

- ▶ Available spaces:
- ±1,146 SF (suite 185)
- ±2,240 SF (suite 205)
- ±3,300 SF (suite 155b)
- ▶ Great visibility and high traffic counts along Golf Road
- ▶ Diverse tenants within the shopping center
- ▶ Ample convenient customer parking
- Area retailers include Jewel-Osco, buybuy BABY, Petco, H Mart, Burlington, T.J.Maxx, Binny's, Kohl's, Fruitful Yield, Starbucks and Dunkin'