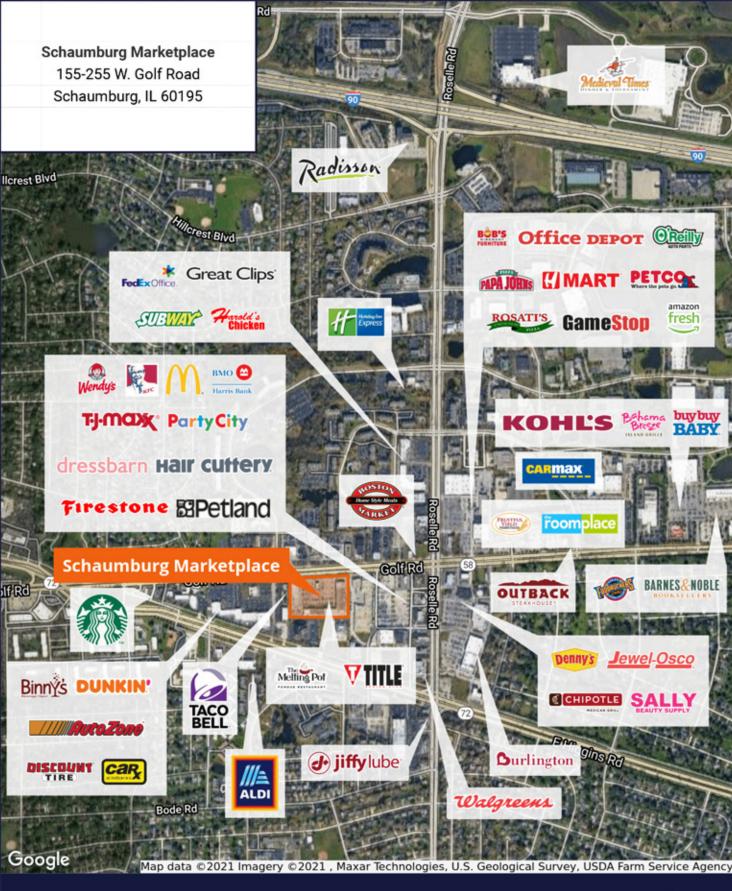

# **For Lease**

**RETAIL SPACE** 

- ▶ Available spaces:
- ±1,146 SF (suite 185)
- ±2,240 SF (suite 205)
- ±3,300 SF (suite 155b)
- ▶ Great visibility and high traffic counts along Golf Road
- ▶ Diverse tenants within the shopping center
- ▶ Ample convenient customer parking
- Area retailers include Jewel-Osco, buybuy BABY, Petco, H Mart, Burlington, T.J.Maxx, Binny's, Kohl's, Fruitful Yield, Starbucks and Dunkin'