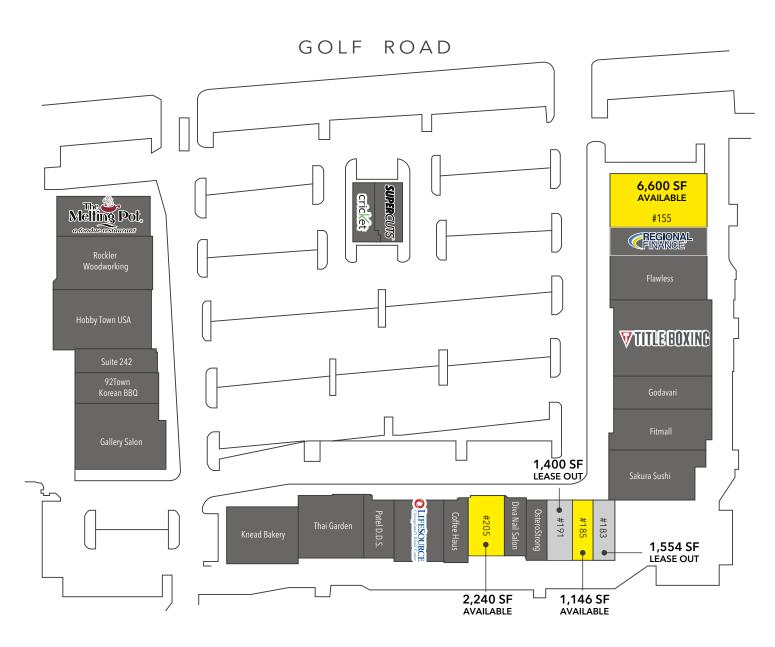

# Schaumburg Marketplace 155-255 W. GOLF ROAD | SCHAUMBURG IL 60195

For Lease

**RETAIL SPACE** 

- Available spaces:
- ±1,146 SF (suite 185)
- ±1,400 SF (suite 191) Lease Out
- ±1,554 SF (suite 183) Lease Out
- ±2,240 SF (suite 205)
- ±6,600 SF (suite 155)
- ▶ Great visibility and high traffic counts along Golf Road
- Diverse tenants within the shopping center
- ▶ Ample convenient customer parking
- Area retailers include Jewel-Osco, buybuy BABY, Petco, H Mart, Burlington, T.J.Maxx, Binny's, Kohl's, Fruitful Yield, Starbucks and Dunkin'