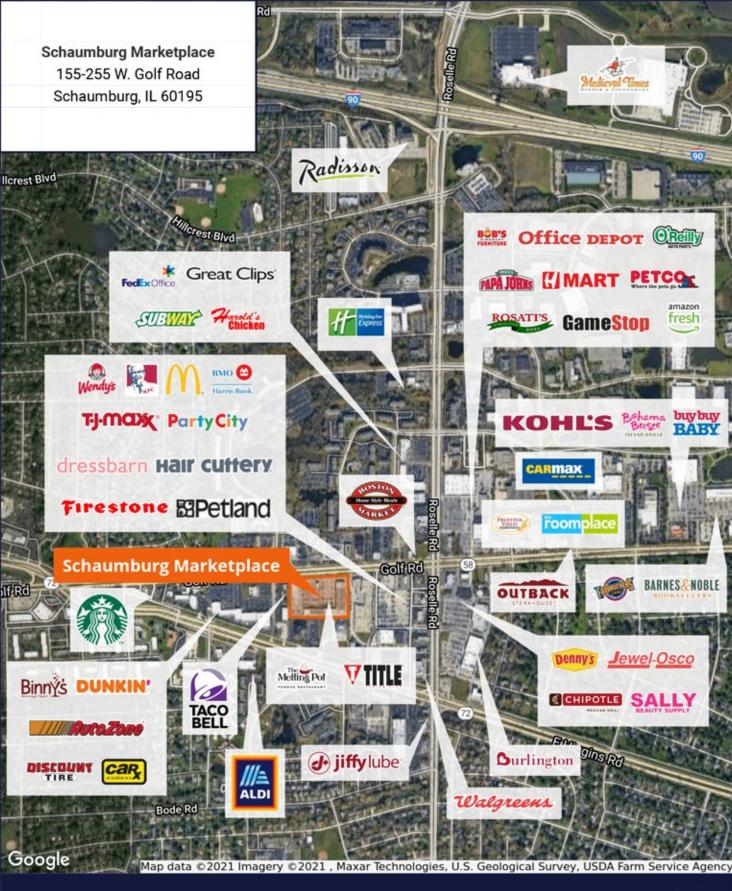

# Schaumburg Marketplace 155-255 W. GOLF ROAD | SCHAUMBURG IL 60195

For Lease

**RETAIL SPACE** 

- Available spaces:
- ±1,146 SF (suite 185)
- ±1,400 SF (suite 191) Lease Out
- ±1,554 SF (suite 183) Lease Out
- ±2,240 SF (suite 205)
- ±6,600 SF (suite 155)
- ▶ Great visibility and high traffic counts along Golf Road
- Diverse tenants within the shopping center
- ▶ Ample convenient customer parking
- Area retailers include Jewel-Osco, buybuy BABY, Petco, H Mart, Burlington, T.J.Maxx, Binny's, Kohl's, Fruitful Yield, Starbucks and Dunkin'