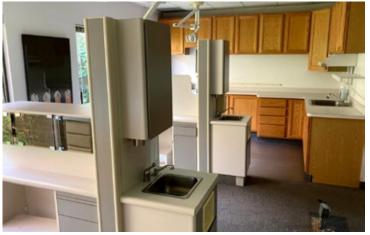

#### **PROPERTY HIGHLIGHTS**

- ▶ Well-known medical destination
- Adjacent to Northbrook Court Mall
- ▶ Parking ratio of 4.4 per 1,000 SF
- ▶ 24-hour entrances and HVAC
- ▶ Easy access to the Edens and the Tri-State Expressways
- ▶ Built-to-Suit for medical and dental

| AVAILABLE SPACES |          |                  |
|------------------|----------|------------------|
| SUITE            | SIZE     | USE              |
| 107              | 2,350 SF | Office / Medical |
| 112              | 790 SF   | Office / Medical |
| 206              | 3,140 SF | Office / Medical |
| 212              | 1,400 SF | Office           |
| 410              | 1,525 SF | Office / Medical |
| 602              | 920 SF   | Office / Medical |