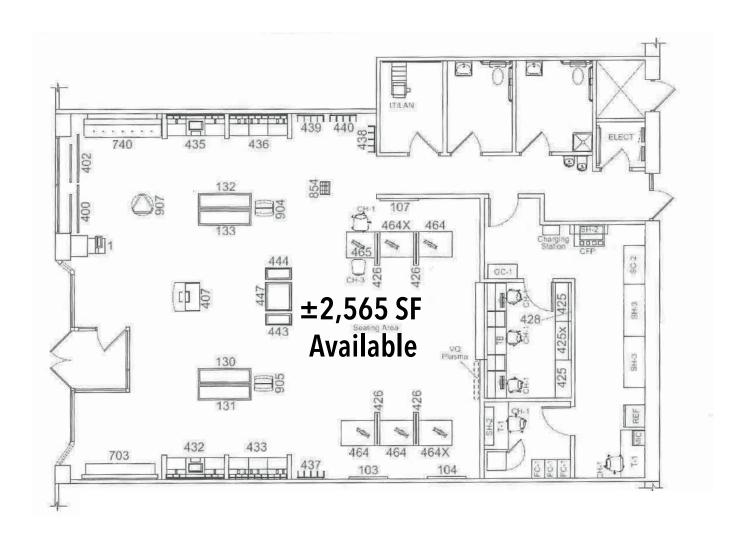

ons for particular offerings, the terms of which are available to principals or duly licensed brokers. Any square footage dimensions set forth are approximate.

ORLAND PARK, IL 60462

RETAIL SPACE



# **ALLEN JOFFE**

allen@baumrealty.com 312.275.3120

# **DOUG RENNER**

doug.renner@baumrealty.com 312.275.3137



© 2022 All information supplied is from sources deemed reliable and is furnished subject to errors, omissions, modifications, removal of the listing from sale or lease, and to any listing conditions, including the rates and manner of payment of commissions for particular offerings, the terms of which are available to principals or duly licensed brokers. Any square footage dimensions set forth are approximate.

**RETAIL SPACE** 

±2,565 SF SPACE FLOOR PLAN

ORLAND PARK, IL 60462



# **ALLEN JOFFE**

allen@baumrealty.com 312.275.3120

# **DOUG RENNER**

doug.renner@baumrealty.com 312.275.3137