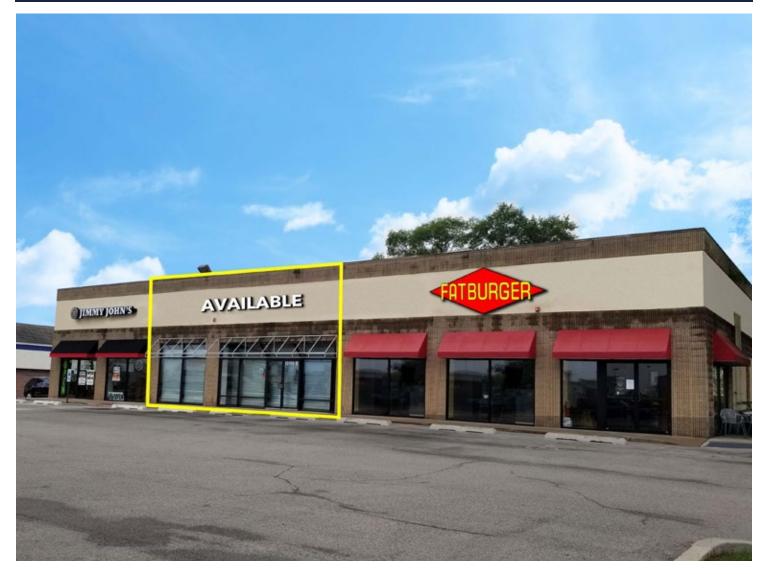

**RETAIL SPACE** 

- ▶ ±2,565 SF inline space available
- ▶ Food, medical, and office inquiries welcome
- ▶ Located in central Orland Park, one of the strongest retail markets in the southwest suburbs
- ▶ Across from Orland Park Square and Orland Park Place
- ▶ Excellent visibility and high traffic counts along S. La Grange Road (43,400 VPD)
- Area retail includes Macy's, Whole Foods, Von Maur, Chipotle, Panera, Trader Joe's and many more

ORLAND PARK, IL 60462

RETAIL SPACE