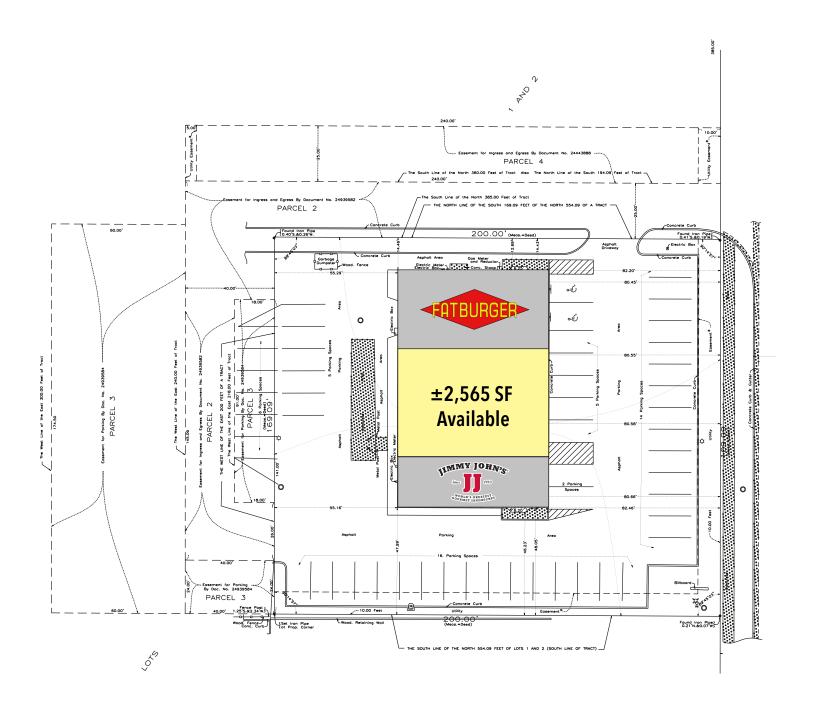

**RETAIL SPACE** 

- ▶ ±2,565 SF inline space available
- ▶ Food, medical, and office inquiries welcome
- ▶ Located in central Orland Park, one of the strongest retail markets in the southwest suburbs
- ▶ Across from Orland Park Square and Orland Park Place
- ▶ Excellent visibility and high traffic counts along S. La Grange Road (43,400 VPD)
- Area retail includes Macy's, Whole Foods, Von Maur, Chipotle, Panera, Trader Joe's and many more

ORLAND PARK, IL 60462

RETAIL SPACE