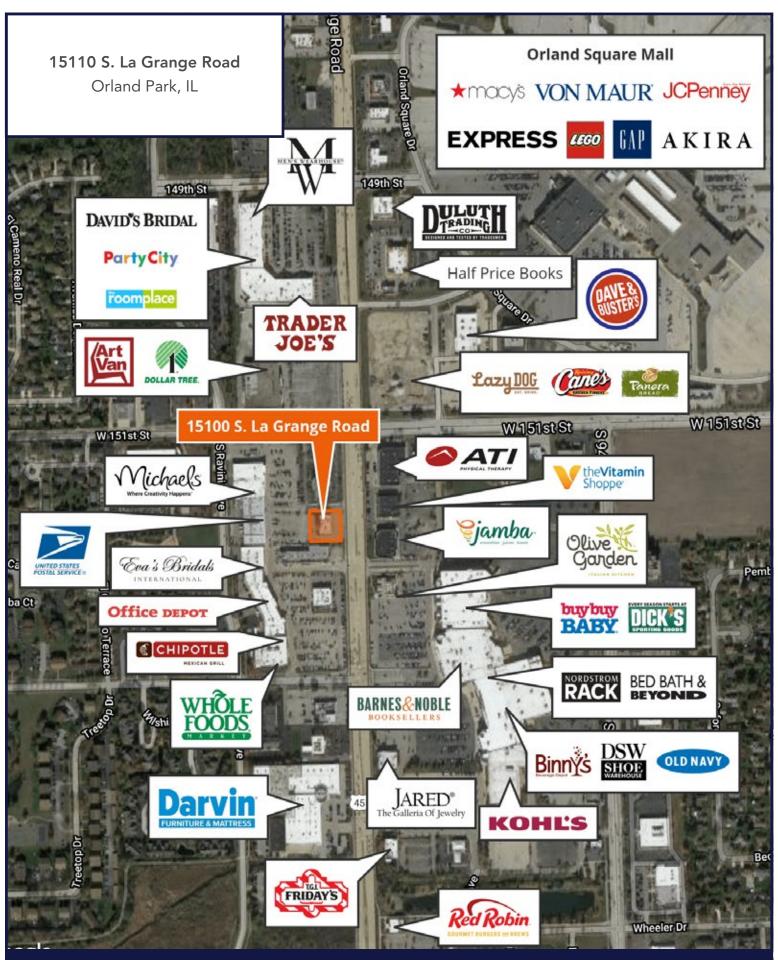

**RETAIL SPACE** 

- ▶ ±2,565 SF inline space available
- ▶ Food, medical, and office inquiries welcome
- ▶ Located in central Orland Park, one of the strongest retail markets in the southwest suburbs
- ▶ Across from Orland Park Square and Orland Park Place
- ▶ Excellent visibility and high traffic counts along S. La Grange Road (43,400 VPD)
- Area retail includes Macy's, Whole Foods, Von Maur, Chipotle, Panera, Trader Joe's and many more