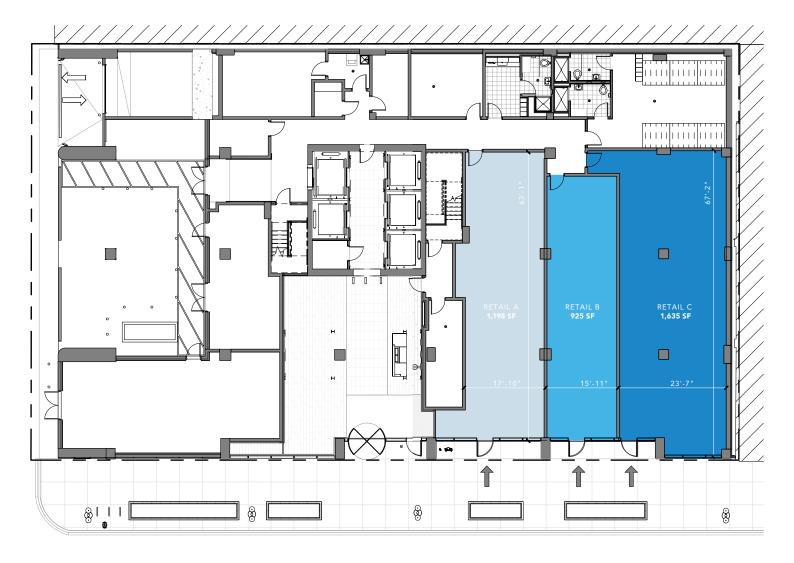

nute walk to Quincy / Wells CTA 'L' Station (2.1M riders annually) an \$18.2M renovation was completed on this historic station in 2018
- ▶ Located steps from CTA Adams & Wells bus stop which serves 10 bus routes and is as a major connection to Union Station & the LaSalle Street Metra Station

| DEMOGRAPHIC SUMMARY       | .25 MILE  | .50 MILE  | 1 MILE    |
|---------------------------|-----------|-----------|-----------|
| Estimated Average HHI     | \$134,444 | \$132,182 | \$149,712 |
| Estimated Population      | 956       | 17,990    | 70,809    |
| Adj. Daytime Demographics | 143,544   | 339,052   | 548,207   |

#### FOR MORE INFORMATION CONTACT:

**DOUG RENNER** 312.275.3137 doug.renner@baumrealty.com

**ALLEN JOFFE** 312.401.5564 allen@firststreetretail.com





# **SITE PLAN**





# **SOUTH WELLS STREET**

# FOR MORE INFORMATION CONTACT:

DOUG RENNER312.275.3137doug.renner@baumrealty.comALLEN JOFFE312.401.5564allen@firststreetretail.com







# **PRIME LOOP LOCATION**



# 1.5 M Visitors

ANNUALLY TO WILLIS TOWER SKYDECK

3 minute walk from 145 South Wells

**8 hotels** with **1,498 rooms** within a 4-block radius of 145 South Wells





ANNUALLY TO MILLENNIUM PARK

Less than 1 mile from 145 South Wells



294,000

PRIVATE SECTOR JOBS IN THE LOOF

31,000

GOVERNMENT JOBS IN THE LOOP













### FOR MORE INFORMATION CONTACT:

**DOUG RENNER** 

312.275.3137

doug.renner@baumrealty.com

**ALLEN JOFFE** 

312.401.5564

allen@firststreetretail.com





SOUTH WELLS Zoup! Mr Su Taco Fresco Washington/Wells 1 N Wacker Kitchen & Bar First Merit Bank Fifth Third Bank