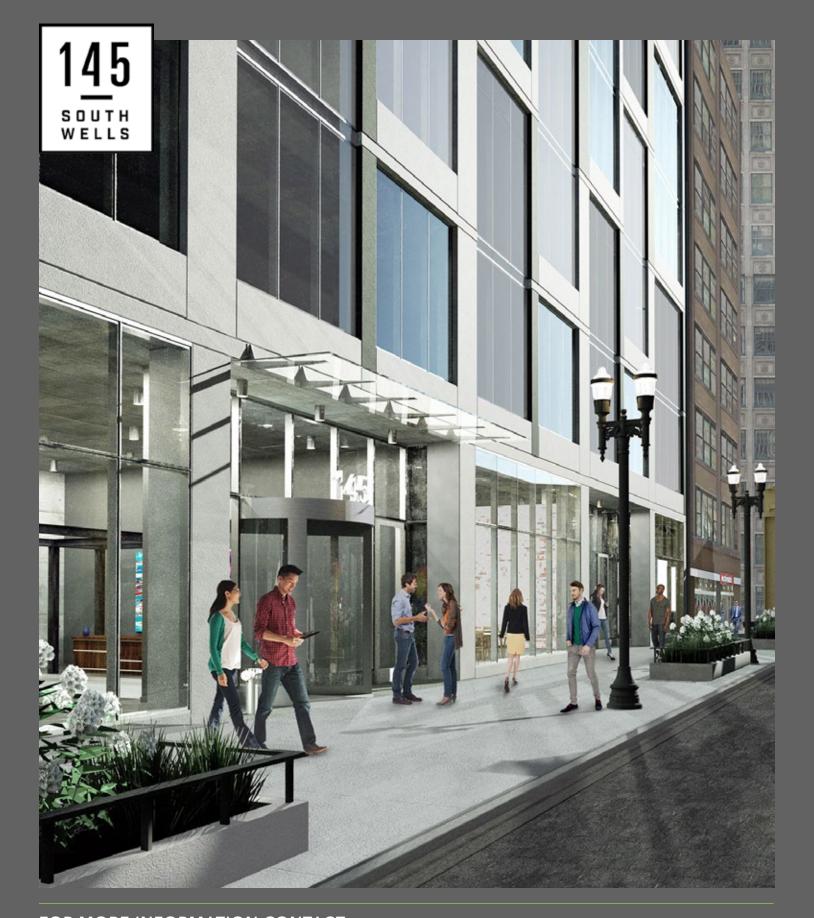

#### SITE HIGHLIGHTS

- ▶ Retail opportunity at the base of a 206,000 SF newly constructed, boutique loft office building
- ▶ Up to ±4,000 SF available divisible
- ▶ Prime Loop location with close proximity to hotels (W City Center and JW Marriott), office (1 block from the iconic Willis Office Tower) and residential populations
- Neighboring retailers include Starbucks, Walgreens, Paul Stewart, CVS, Corner Bakery and Brooks Brothers
- ▶ 1 minute walk to Quincy / Wells CTA 'L' Station (2.1M riders annually) an \$18.2M renovation was completed on this historic station in 2018
- ▶ Located steps from CTA Adams & Wells bus stop which serves 10 bus routes and is as a major connection to Union Station & the LaSalle Street Metra Station