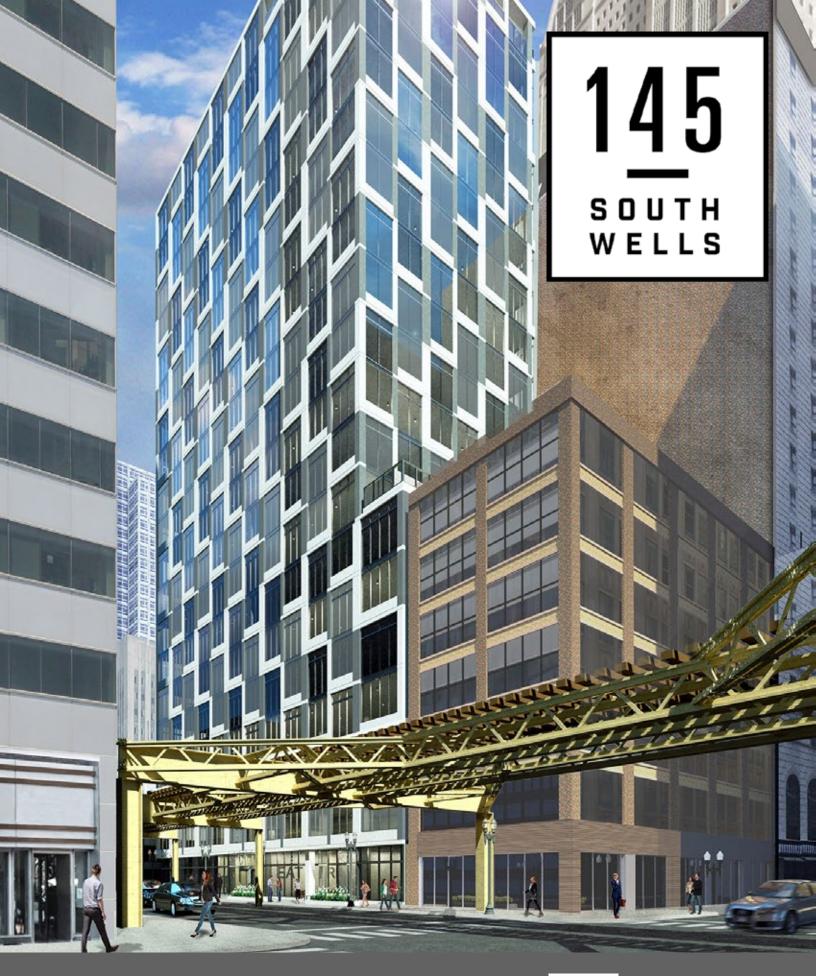

#### SITE HIGHLIGHTS

- ▶ Retail opportunity at the base of a 206,000 SF newly constructed, boutique loft office building
- ▶ Up to ±4,000 SF available divisible
- ▶ Prime Loop location with close proximity to hotels (W City Center and JW Marriott), office (1 block from the iconic Willis Office Tower) and residential populations
- Neighboring retailers include Starbucks, Walgreens, Paul Stewart, CVS, Corner Bakery and Brooks Brothers
- ▶ 1 minute walk to Quincy / Wells CTA 'L' Station (2.1M riders annually) an \$18.2M renovation was completed on this historic station in 2018
- ▶ Located steps from CTA Adams & Wells bus stop which serves 10 bus routes and is as a major connection to Union Station & the LaSalle Street Metra Station

# **SOUTH WELLS STREET**