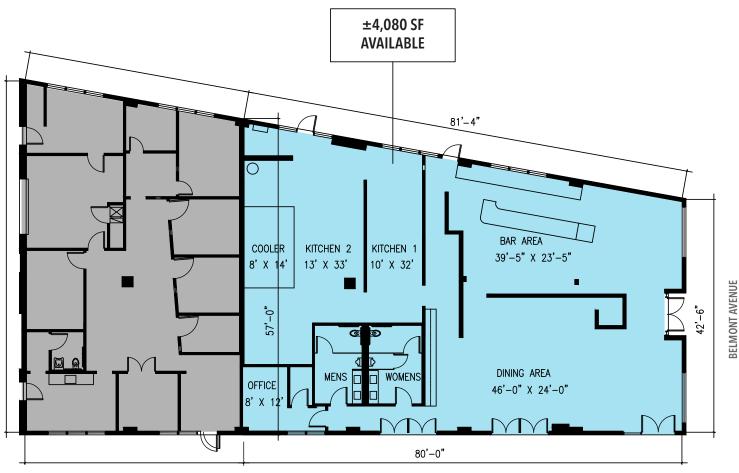

### For Lease 2ND GENERATION RESTAURANT

- ▶ ±4,080 SF available
- Incredible 2nd generation restaurant space opportunity in Lakeview one block from Southport Corridor
- Great layout with recent build out with three hoods in the kitchen (17', 6' and 3'), and a large walk in cooler
- Equipment can be included
- Excellent demographics in the area along with being located in one of the hottest neighborhoods in the city
- ▶ \$35 PSF NNN