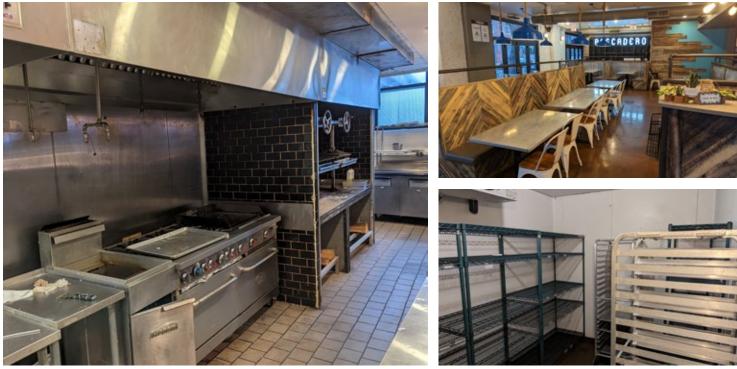

### For Lease 2ND GENERATION RESTAURANT

- ▶ ±4,080 SF available
- Incredible 2nd generation restaurant space opportunity in Lakeview one block from Southport Corridor
- Great layout with recent build out with three hoods in the kitchen (17', 6' and 3'), and a large walk in cooler
- Equipment can be included
- Excellent demographics in the area along with being located in one of the hottest neighborhoods in the city
- ▶ \$35 PSF NNN