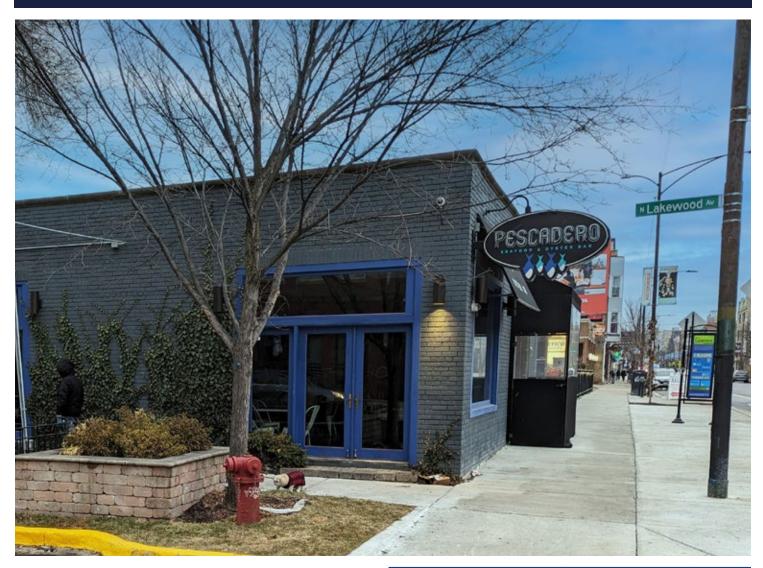

# 1258 W. Belmont Avenue

#### CHICAGO, IL 60657 | LAKEVIEW

### For Lease 2ND GENERATION RESTAURANT

- ▶ ±4,080 SF available
- Incredible 2nd generation restaurant space opportunity in Lakeview one block from Southport Corridor
- Great layout with recent build out with three hoods in the kitchen (17', 6' and 3'), and a large walk in cooler
- Equipment can be included
- Excellent demographics in the area along with being located in one of the hottest neighborhoods in the city
- ▶ \$35 PSF NNN