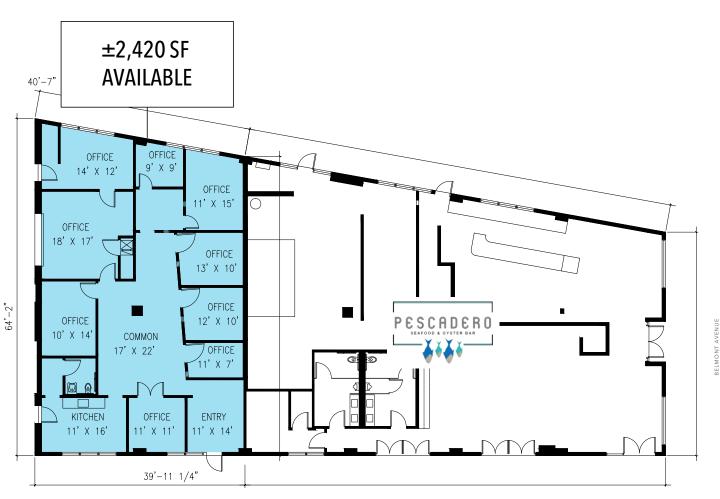

eview
- $\blacktriangleright$  9 private offices, with kitchenette, break room, and reception
- Dedicated entrance to suite with no common hallways or entryways
- Space could easily be converted to retail

CHUCK WHITLOCK

312.275.3133

chuck@baumrealty.com

Access is on the side street, Lakewood Avenue

#### DEMOGRAPHIC SUMMARY

|                                    | .25 Mile  | .5 Mile   | 1 Mile    |
|------------------------------------|-----------|-----------|-----------|
| Estimated Population               | 5,494     | 20,561    | 88,088    |
| Estimated Daytime Population       | 4,473     | 18,796    | 80,739    |
| Estimated Households               | 2,570     | 10,097    | 45,288    |
| Estimated Average Household Income | \$212,786 | \$194,287 | \$166,522 |



#### SITE PLAN



LAKEWOOD AVENUE

#### CHUCK WHITLOCK chuck@baumrealty.com 312.275.3133



CHICAGO, IL 60657 | LAKEVIEW

## For Lease

338K



CHUCK WHITLOCK chuck@baumrealty.com 312.275.3133



CHICAGO, IL 60657 | LAKEVIEW

For Lease



#### CHUCK WHITLOCK chuck@baumrealty.com 312.275.3133





BAUM REALTY GROUP

This map was produced using data from private and government sources deemed reliable. The information herein is provided without representation or warranty. Copyright © 2022 Baum Realty Group, LLC. All rights reserved. www.baumrealty.com.