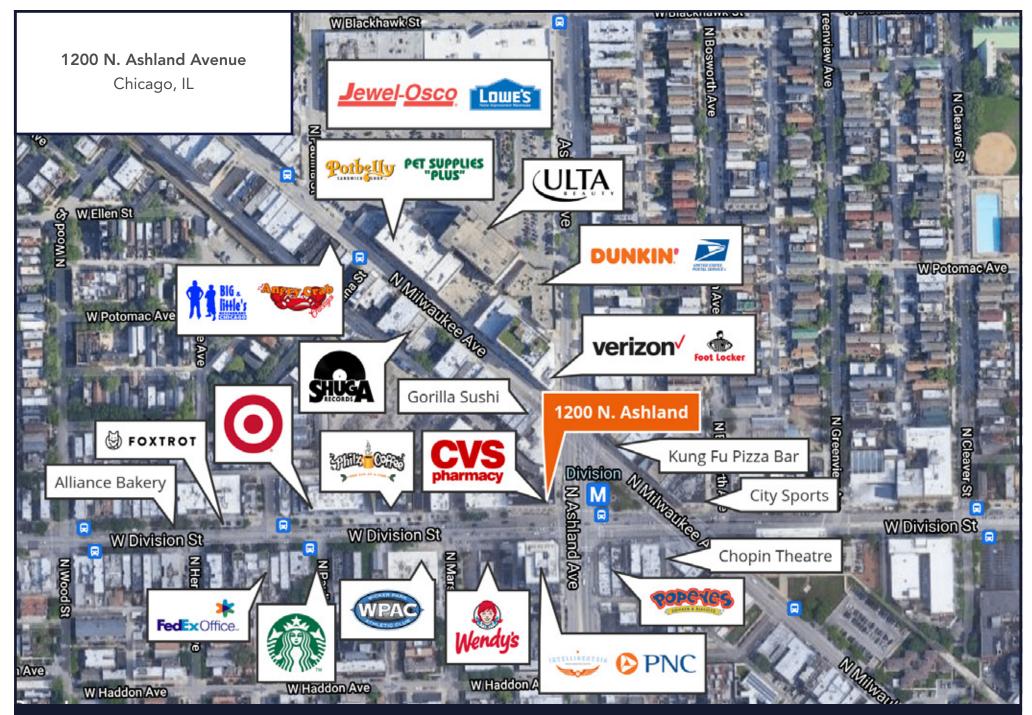

#### **SITE HIGHLIGHTS**

- ▶ Highly visible landmark office building at the NEC of Division / Ashland / Milwaukee with CVS as the ground floor retail tenant
- ▶ Located in West Town immediately adjacent to CTA Blue Line Division 'L' station and close to a variety of vibrant dining and retail options
- ▶ New professional ownership has completed substantial building and common area upgrades
- ▶ Full floor option available with direct elevator access
- ▶ Currently configured with 14 private offices and 30 work stations, kitchen, restrooms, and reception area
- ▶ Build-out and floor plan options available ranging from open plans to executive-level turn key spaces with high end finishes