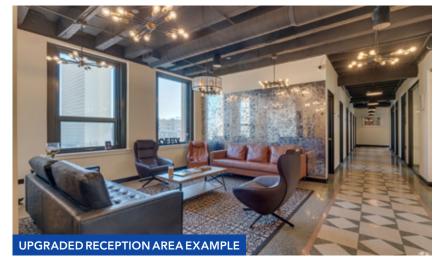

#### **SITE HIGHLIGHTS**

- ▶ Highly visible landmark office building at the NEC of Division / Ashland / Milwaukee with CVS as the ground floor retail tenant
- ▶ Located in West Town immediately adjacent to CTA Blue Line Division 'L' station and close to a variety of vibrant dining and retail options
- ▶ New professional ownership has completed substantial building and common area upgrades
- ▶ Full floor option available with direct elevator access
- ▶ Currently configured with 14 private offices and 30 work stations, kitchen, restrooms, and reception area
- ▶ Build-out and floor plan options available ranging from open plans to executive-level turn key spaces with high end finishes