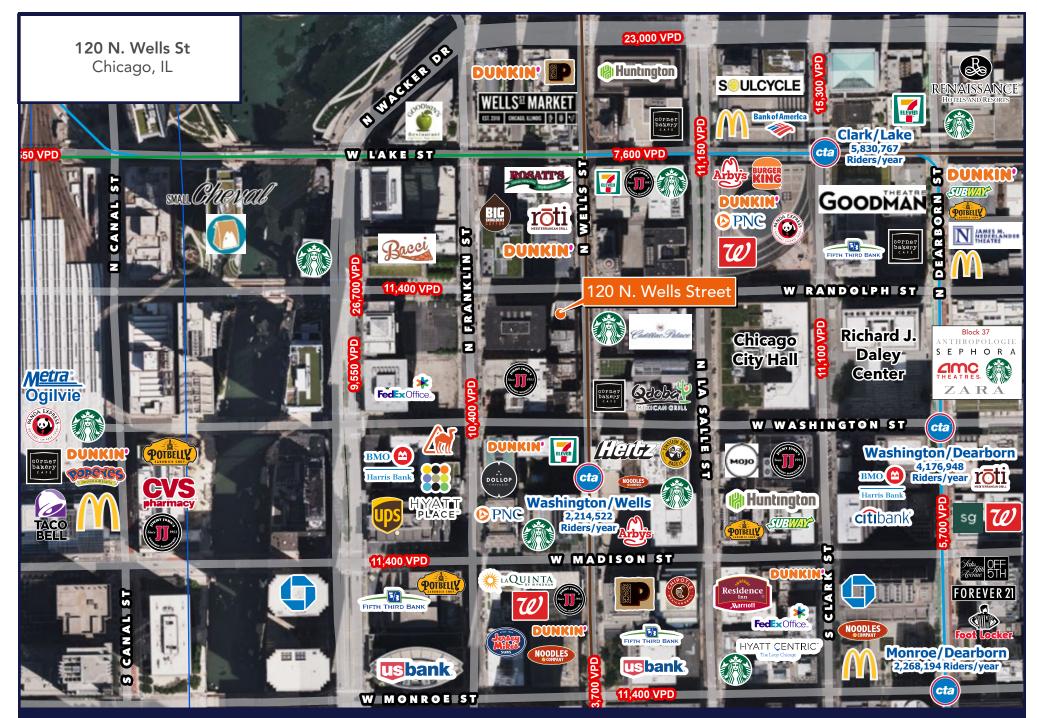

# 120 N. Wells Street

CHICAGO, IL 60606

## For Lease **2ND GENERATION RESTAURANT**

This map was produced using data from private and government sources deemed reliable. The information herein is provided without representation or warranty. Copyright © 2023 Baum Realty Group, LLC. All rights reserved. www.baumrealty.com.