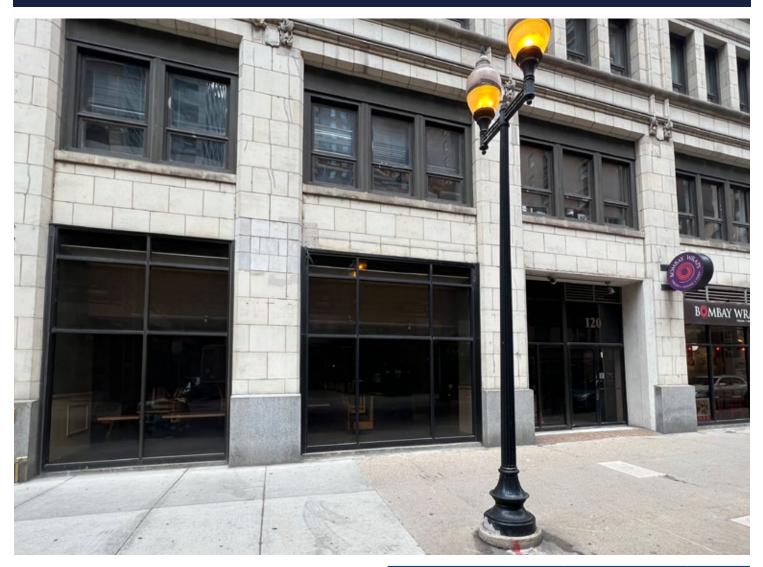

# 120 N. Wells Street

CHICAGO, IL 60606

## For Lease 2ND GENERATION RESTAURANT

- ▶ 2,942 SF available
- ▶ Former restaurant space available with black iron location on Wells Street
- Space is located on ground floor of a 23 story, 200,000 SF office building that is surrounded by huge daytime population
- ▶ Retail space is across the street from Chicago's theater district and the Allegro Hotel
- Great visibility with excellent signage potential