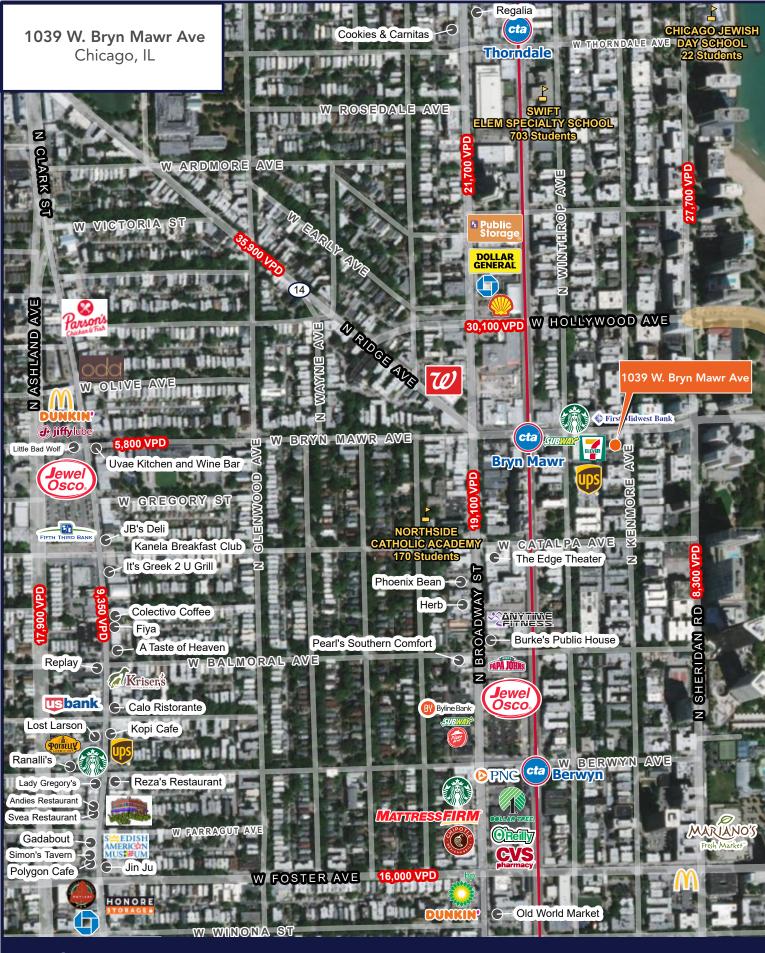

# 1039 W. Bryn Mawr Avenue

CHICAGO, IL 60660

# For Lease

**SECOND GENERATION RESTAURANT** 

- ▶ 3,923 SF former restaurant space with existing kitchen available for lease
- ▶ Located at the SWC of Bryn Mawr & Kenmore
- ▶ Outdoor seating available
- ▶ Just a 2-minute walk from the CTA Bryn Mawr Red Line 'L' Station
- ▶ Area retailers include Starbucks, 7-Eleven, UPS Store, Lenscrafters, and many more