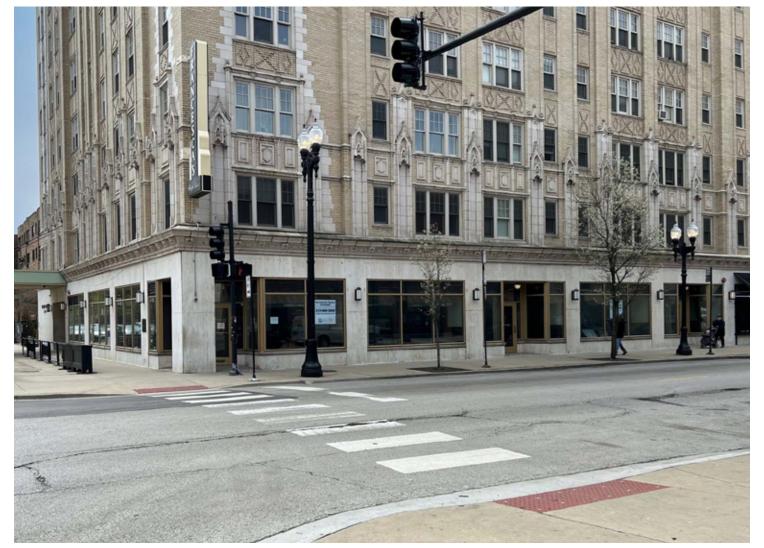

## 1039 W. Bryn Mawr Avenue

For Lease SECOND GENERATION RESTAURANT

CHICAGO, IL 60660

- ▶ 3,923 SF former restaurant space with existing kitchen available for lease
- ▶ Located at the SWC of Bryn Mawr & Kenmore
- ▶ Outdoor seating available
- ▶ Just a 2-minute walk from the CTA Bryn Mawr Red Line 'L' Station
- ▶ Area retailers include Starbucks, 7-Eleven, UPS Store, Lenscrafters, and many more