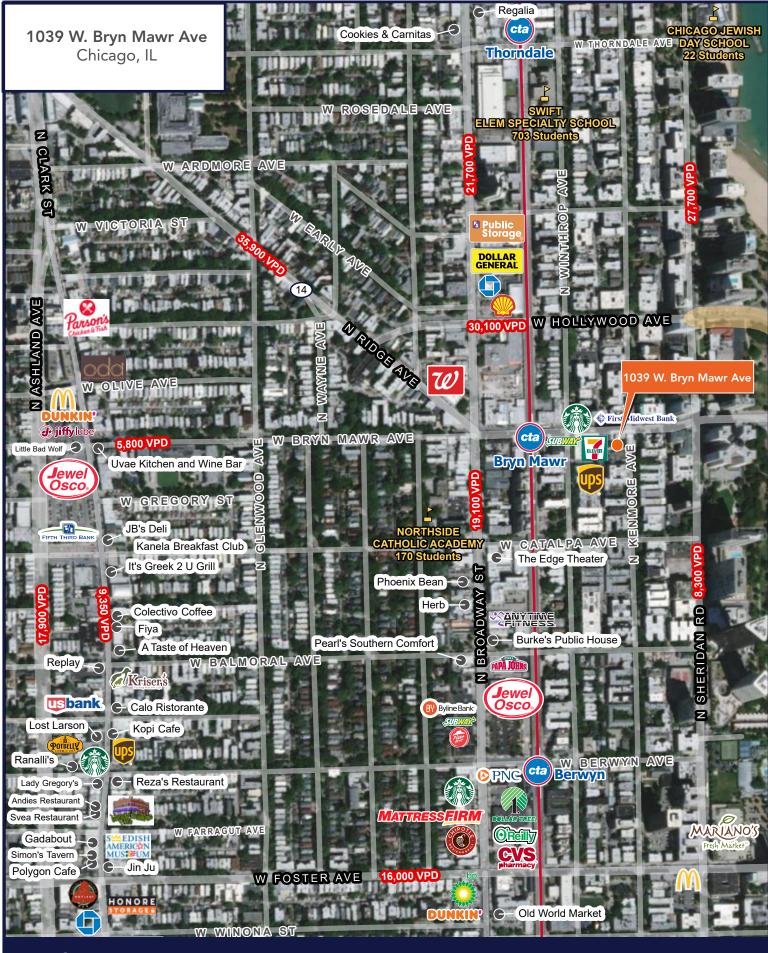

## 1039 W. Bryn Mawr Avenue

For Lease SECOND GENERATION RESTAURANT

CHICAGO, IL 60660

- ▶ 3,923 SF former restaurant space with existing kitchen available for lease
- ▶ Located at the SWC of Bryn Mawr & Kenmore
- ▶ Outdoor seating available
- ▶ Just a 2-minute walk from the CTA Bryn Mawr Red Line 'L' Station
- ▶ Area retailers include Starbucks, 7-Eleven, UPS Store, Lenscrafters, and many more

# 1039 W. Bryn Mawr Avenue

For Lease

**SECOND GENERATION RESTAURANT** 

CHICAGO, IL 60660