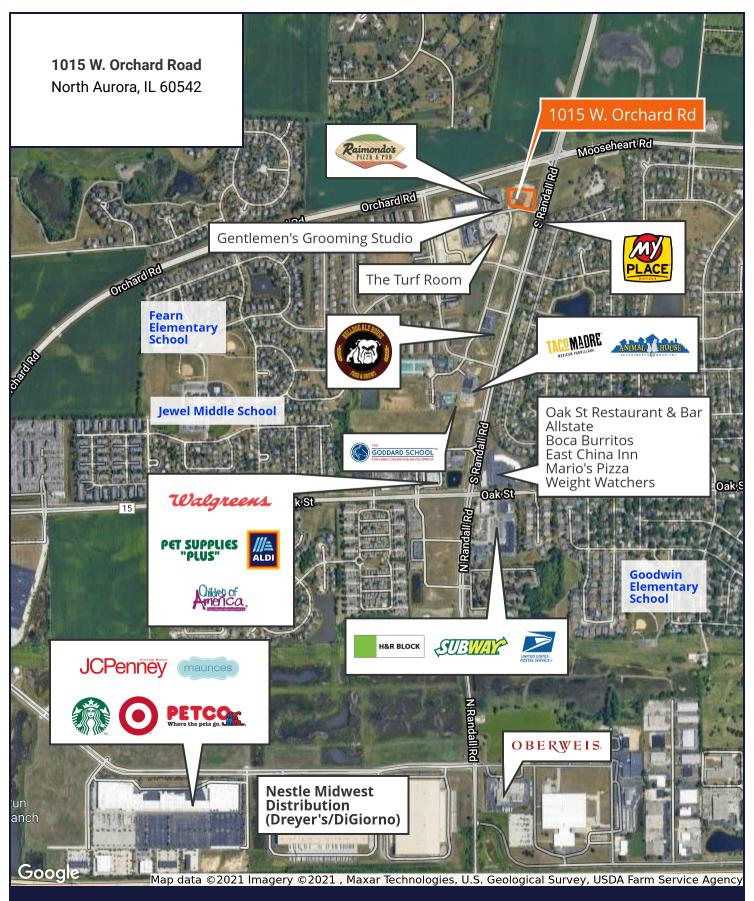

## 1015 W. Orchard Road

For Lease

North Aurora, IL 60542 | SWC Orchard & Randall

**Retail Property** 

- ±13,225 SF available on at the southwest corner of Orchard & Randall
- Tremendous visibility and signage potential
- ▶ Ample parking available
- Area retailers include The Turf Room, Bulldog Ale House, Aldi, Pet Supplies Plus and more