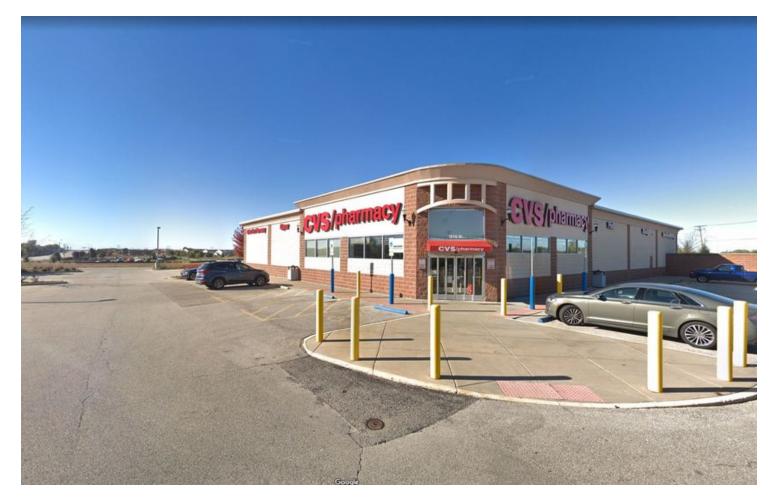

## 1015 W. Orchard Road

For Lease

North Aurora, IL 60542 | SWC Orchard & Randall

**Retail Property** 

- ±13,225 SF available on at the southwest corner of Orchard & Randall
- Tremendous visibility and signage potential
- ▶ Ample parking available
- Area retailers include The Turf Room, Bulldog Ale House, Aldi, Pet Supplies Plus and more