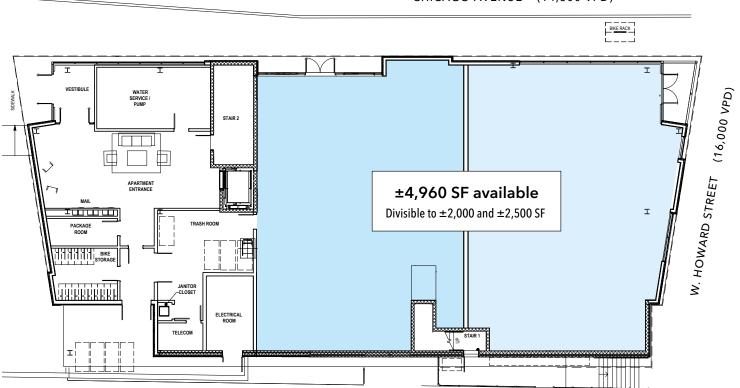

## For Lease **RETAIL SPACE**

- Incredible opportunity to be a part of this exciting ground up mixeduse development on the border of Evanston and Rogers Park
- Delivery Q1 2022
- Multiple demising options: ±2,000, ±2,500 to ±4,960 SF available
- ▶ 5 minute walk to CTA Purple Line Howard 'L' station (1.84M annual riders)
- ▶ Black iron capable
- Perfect for medical office, traditional retail, or restaurant
- Parking available

## CHICAGO AVENUE (14,600 VPD)

CHUCK WHITLOCK chuck@baumrealty.com 312.275.3133

BAUM

© 2021 All information supplied is from sources deemed reliable and is furnished subject to errors, omissions, modifications, removal of the listing from sale or lease, and to any listing conditions, including the rates and manner of payment of commissions for particular offerings, the terms of which are available to principals or duly licensed brokers. Any square footage dimensions set forth are approximate.