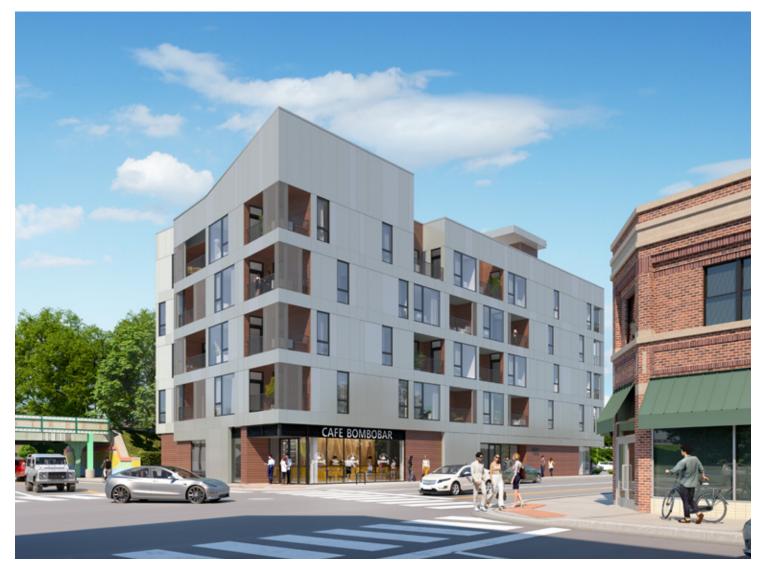

## For Lease **RETAIL SPACE**

- Incredible opportunity to be a part of this exciting ground up mixeduse development on the border of Evanston and Rogers Park
- Delivery Q1 2022
- Multiple demising options: ±2,000, ±2,500 to ±4,960 SF available
- ▶ 5 minute walk to CTA Purple Line Howard 'L' station (1.84M annual riders)
- ▶ Black iron capable
- Perfect for medical office, traditional retail, or restaurant
- Parking available