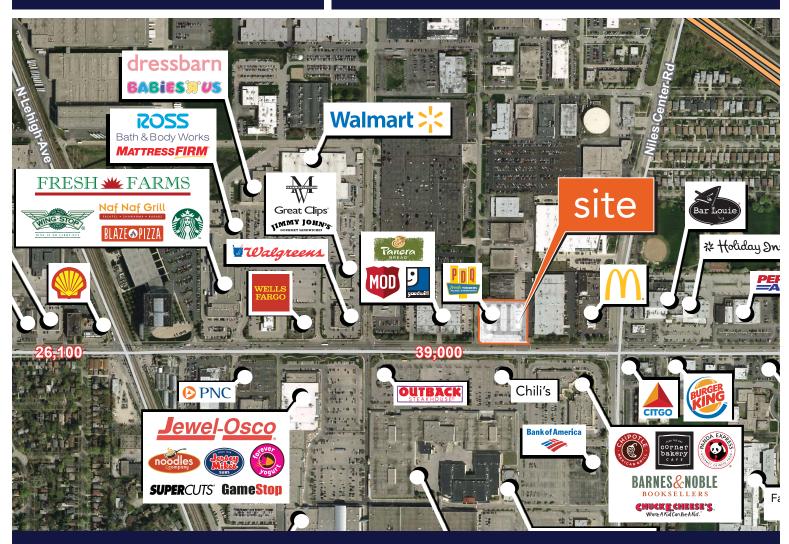

### Touhy Avenue & Linder Avenue Skokie, IL 60077

- ±3,300 SF available for sublease
- Rarely available highly-visible retail pad in high barrier to entry market
- Co-tenant with PDQ
- Area retailers include AMC Showplace Village Crossing, Jewel-Osco, WalMart, Dick's Sporting Goods, Bed Bath and Beyond, Best Buy, Walgreens, McDonald's, Bank of America, Chili's, Outback Steakhouse, ULTA, Panera Bread, Starbucks Coffee and many more
- Strong traffic counts 39,000 VPD along Touhy Avenue

# Touhy Avenue & Linder Avenue

Skokie, IL 60077

TOUHY AVENUE

Allen Joffe 312.275.3120 allen@baumrealty.com Will Crowden 312.275.3104 will@baumrealty.com

COPYRIGHT © 2017 BAUM REALTY GROUP, LLC ALL RIGHTS RESERVED WWW.BAUMREALTY.COM