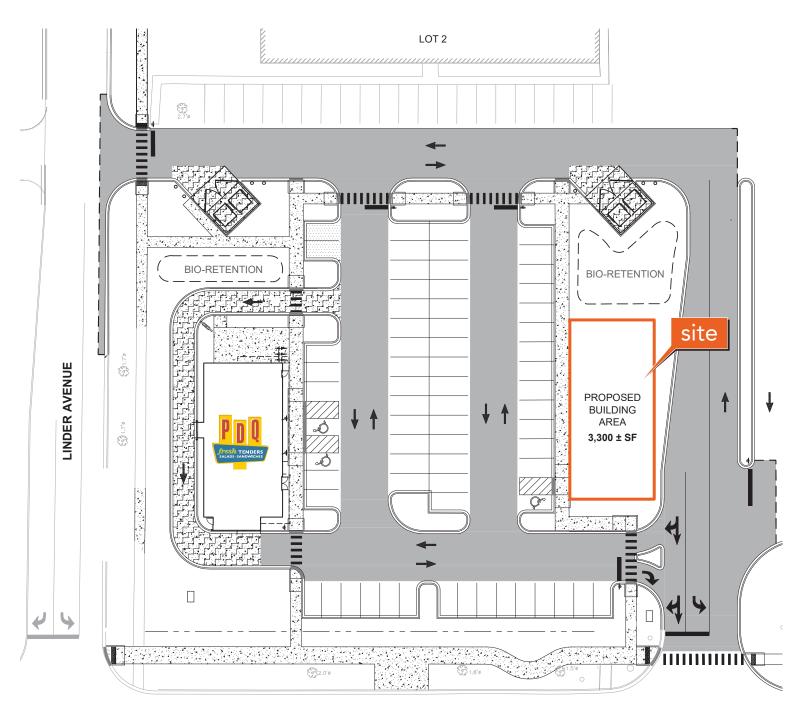

### Touhy Avenue & Linder Avenue Skokie, IL 60077

- ±3,300 SF available for sublease
- Rarely available highly-visible retail pad in high barrier to entry market
- Co-tenant with PDQ
- Area retailers include AMC Showplace Village Crossing, Jewel-Osco, WalMart, Dick's Sporting Goods, Bed Bath and Beyond, Best Buy, Walgreens, McDonald's, Bank of America, Chili's, Outback Steakhouse, ULTA, Panera Bread, Starbucks Coffee and many more
- Strong traffic counts 39,000 VPD along Touhy Avenue

# Touhy Avenue & Linder Avenue

Skokie, IL 60077

TOUHY AVENUE

Allen Joffe 312.275.3120 allen@baumrealty.com Will Crowden 312.275.3104 will@baumrealty.com

COPYRIGHT © 2017 BAUM REALTY GROUP, LLC ALL RIGHTS RESERVED WWW.BAUMREALTY.COM