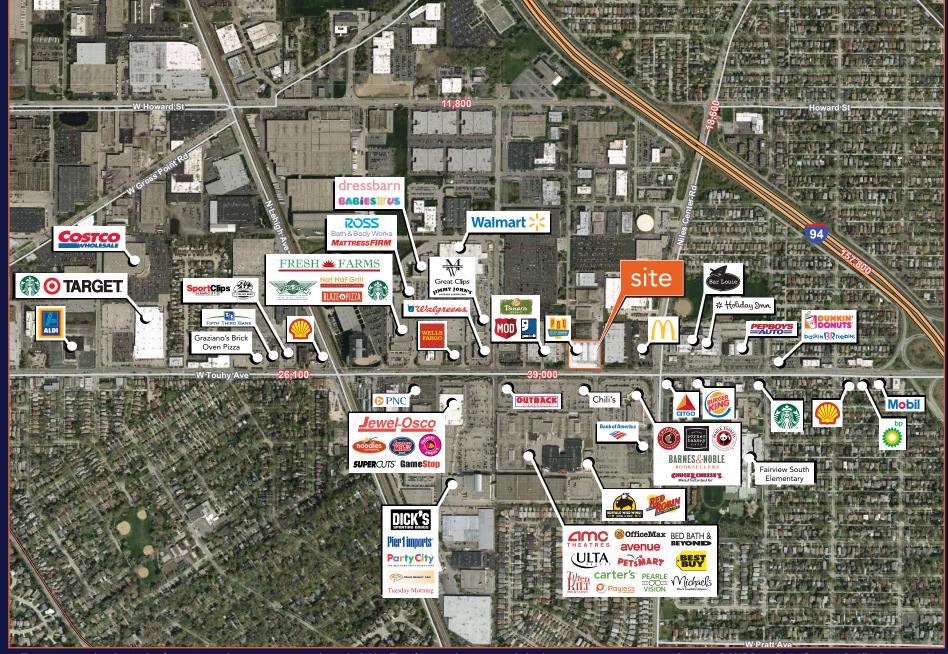

### Touhy Avenue & Linder Avenue

Skokie, IL 60077

- ±3,300 SF available for sublease
- Rarely available highly-visible retail pad in high barrier to entry market
- Co-tenant with PDQ
- Area retailers include AMC Showplace Village
  Crossing, Jewel-Osco, WalMart, Dick's Sporting
  Goods, Bed Bath and Beyond, Best Buy, Walgreens,
  McDonald's, Bank of America, Chili's, Outback
  Steakhouse, ULTA, Panera Bread, Starbucks Coffee
  and many more
- Strong traffic counts 39,000 VPD along Touhy Avenue