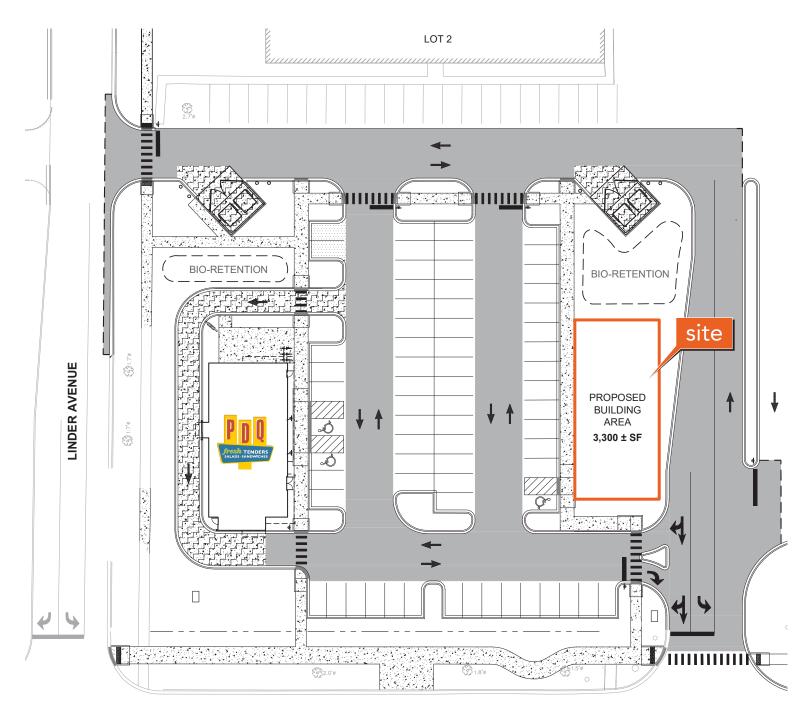

### Sublease

Retail Pad Ground Sublease

### Touhy Avenue & Linder Avenue

Skokie, IL 60077

- ±3,300 SF available for sublease
- Rarely available highly-visible retail pad in high barrier to entry market
- Co-tenant with PDQ
- Area retailers include AMC Showplace Village
  Crossing, Jewel-Osco, WalMart, Dick's Sporting
  Goods, Bed Bath and Beyond, Best Buy, Walgreens,
  McDonald's, Bank of America, Chili's, Outback
  Steakhouse, ULTA, Panera Bread, Starbucks Coffee
  and many more
- Strong traffic counts 39,000 VPD along Touhy Avenue