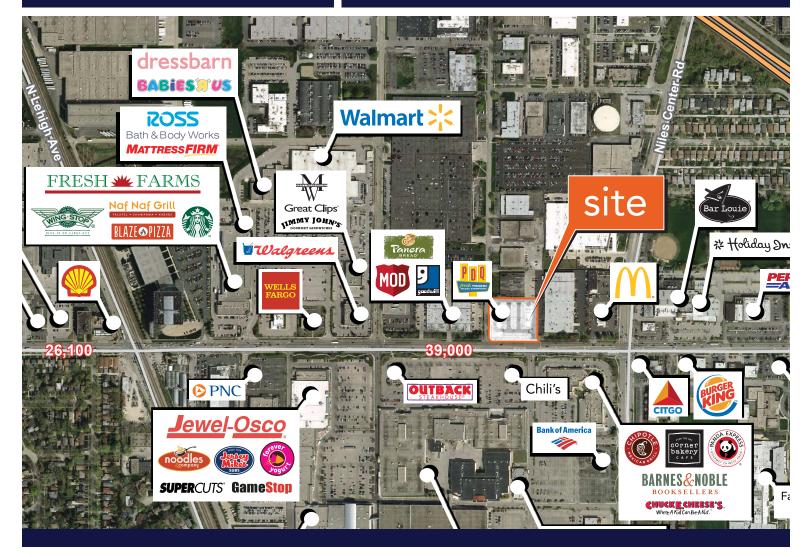

### Touhy Avenue & Linder Avenue

Skokie, IL 60077

- ±3,300 SF available for sublease
- Rarely available highly-visible retail pad in high barrier to entry market
- Co-tenant with PDQ
- Area retailers include AMC Showplace Village
  Crossing, Jewel-Osco, WalMart, Dick's Sporting
  Goods, Bed Bath and Beyond, Best Buy, Walgreens,
  McDonald's, Bank of America, Chili's, Outback
  Steakhouse, ULTA, Panera Bread, Starbucks Coffee
  and many more
- Strong traffic counts 39,000 VPD along Touhy Avenue