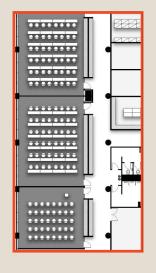

#### C5 FLEX OFFICE SPACE RSF:65,700 RSF

**521RSF/Person** | 126 Workstations | 6 Offices | 7 Conference Spaces