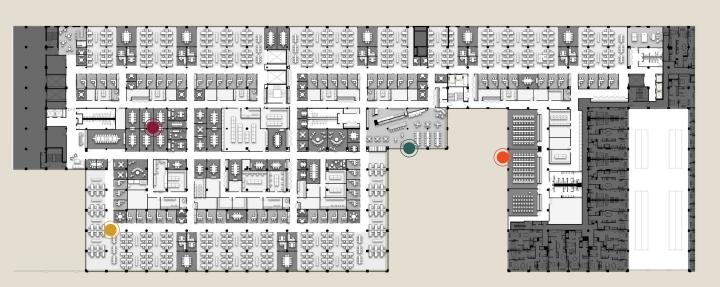

# Available Office Space

C5 FULL FLOOR

RSF: 115,357 RSF

**313RSF/Person** | 368 Workstations | 60 Offices | 92 Conference Spaces

6'x'6 Desk, 9' Spacing

Café

Variety of Conference Rooms

Flexibile Large Conference

#### C5 TRADITIONAL OFFICE RSF:35,195 RSF

205RSF/Person | 152 Workstations | 19 Offices | 18 Conferece Spaces

#### C5 FLEX OFFICE SPACE RSF:65,700 RSF

**521RSF/Person** | 126 Workstations | 6 Offices | 7 Conference Spaces