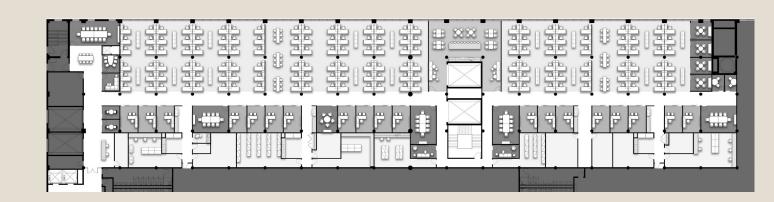

# Available Office Space

C5 FULL FLOOR

RSF: 115,357 RSF

**313RSF/Person** | 368 Workstations | 60 Offices | 92 Conference Spaces

6'x'6 Desk, 9' Spacing

Café

Variety of Conference Rooms

Flexibile Large Conference