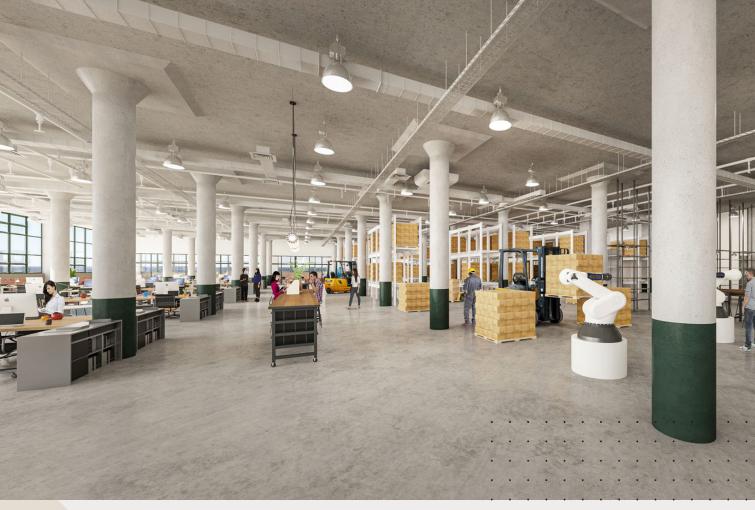

# Available Office Space

C5 FULL FLOOR

RSF: 115,357 RSF

**313RSF/Person** | 368 Workstations | 60 Offices | 92 Conference Spaces

6'x'6 Desk, 9' Spacing

Café

Variety of Conference Rooms

Flexibile Large Conference

#### C5 FLEX OFFICE SPACE RSF:65,700 RSF

**521RSF/Person** | 126 Workstations | 6 Offices | 7 Conference Spaces