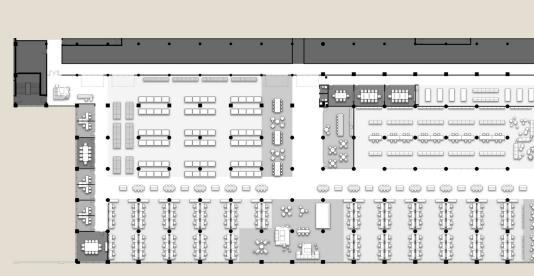

# Available Office Space

C5 FULL FLOOR

RSF: 115,357 RSF

**313RSF/Person** | 368 Workstations | 60 Offices | 92 Conference Spaces

6'x'6 Desk, 9' Spacing

Café

Variety of Conference Rooms

Flexibile Large Conference

#### C5 TRADITIONAL OFFICE RSF:35,195 RSF

205RSF/Person | 152 Workstations | 19 Offices | 18 Conferece Spaces

#### C5 FLEX OFFICE SPACE RSF:65,700 RSF

**521RSF/Person** | 126 Workstations | 6 Offices | 7 Conference Spaces