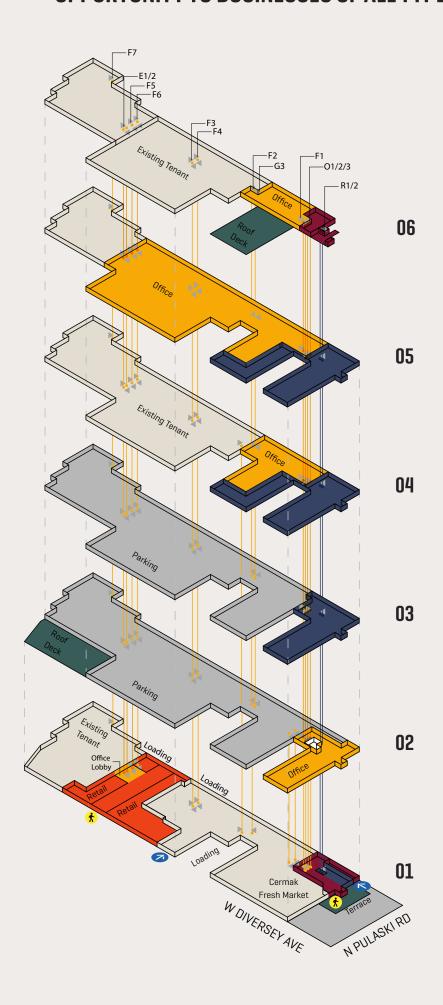

#### **AVAILABILITY:**

Suite A1 - 7,874 RSF

Suite A2 - 27,238 RSF

Suite B4 - 33,454 RSF

Suite B5 - 33,454 RSF

Suite C5 - 115,357 RSF Suite B6 - 19,435 RSF

#### RENTABLE OFFICE AREA:

~300,000 RSF

#### FLOOR SIZES:

30,000 — 150,000 RSF