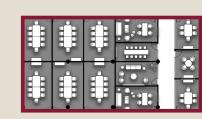

#### C5 TRADITIONAL OFFICE RSF:35,195 RSF

205RSF/Person | 152 Workstations | 19 Offices | 18 Conferece Spaces