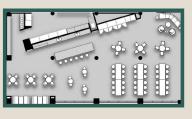

# Available Office Space

C5 FULL FLOOR

RSF: 115,357 RSF

**313RSF/Person** | 368 Workstations | 60 Offices | 92 Conference Spaces

6'x'6 Desk, 9' Spacing

Café

Variety of Conference Rooms

Flexibile Large Conference