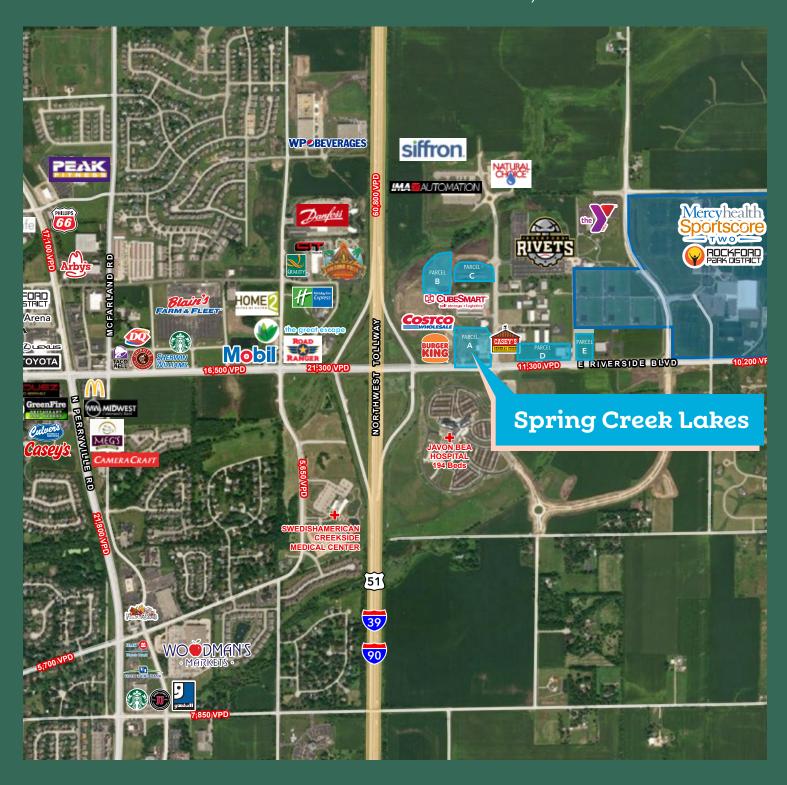

NWC Riverside & Interstate · Loves Park, IL 61111

Doug Renner Allen Joffe Dan Molnar 312.275.3137 312.275.3120

312.275.3138

Loves Park, IL

- » Ground lease or build to suit sites available for sale or lese
- » New development in Loves Park, a suburb of Rockford, IL (population ±148,000)
- » Easy access to the I-90 / I-39 interchange with 60,800 VPD in this area and connects the Rockford area to Chicago, Madison, Milwaukee, Minneapolis and Central Illinois
- » Development is shadow anchored by Costco
- » Close to residential areas including apartment communities, owner-occupied multi-family, traditional subdivisions and large-lot estate neighborhoods
- » Across the street from Mercyhealth's Javon Bea Hospital, a 563,000 SF state-of-the-art Children's Hospital
- » Directly west of Rockford Park District's Sportscore II, a year-round 180-acre athletic campus that hosts 2M athletes annually and is considered one of the Midwest's premier youth athletic facilities

- » South of The Rockford Rivets Baseball Stadium, which draws a regional crowd to their games, and the YMCA
- » Nearby, the Rockford Park District offers more than a dozen sports across various facilities for the community to use along with multiple monthly community events