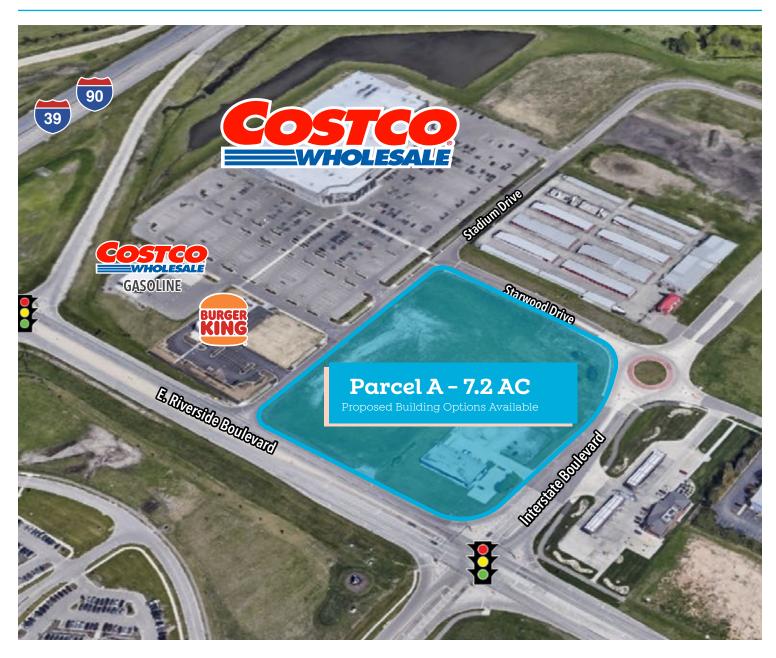

#### Parcel A - 7.2 AC

Ground lease or build to suit. Proposed building options ideal for retail and restaurants.

| Parcel A - Available Proposed Buildings |                  |  |
|-----------------------------------------|------------------|--|
| Building 1:                             | ±2,000-10,000 SF |  |
| Building 2:                             | ±7,600 SF        |  |
| Building 3:                             | ±7,600 SF        |  |
| Building 4:                             | ±7,600 SF        |  |
| Free-standing Building:                 | ±2,100 SF        |  |