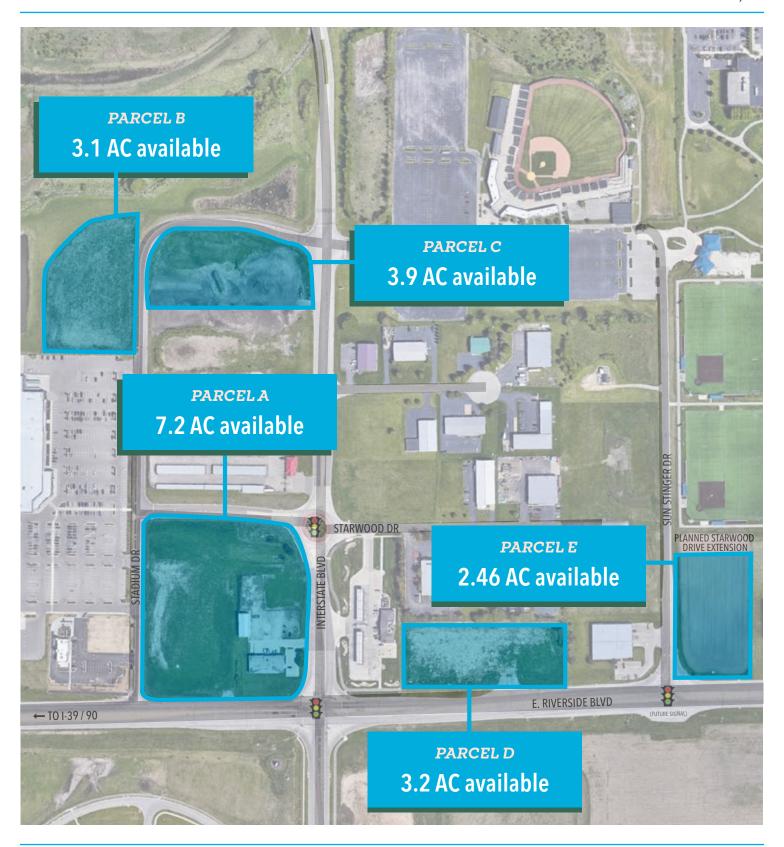

### Parcel A - Proposed Buildings

Loves Park, IL

#### Parcel A - 7.2 AC

Ground lease or build to suit. Proposed building options ideal for retail and restaurants.

| Parcel A - Available Proposed Buildings |                  |  |
|-----------------------------------------|------------------|--|
| Building 1:                             | ±2,000-10,000 SF |  |
| Building 2:                             | ±7,600 SF        |  |
| Building 3:                             | ±7,600 SF        |  |
| Building 4:                             | ±7,600 SF        |  |
| Free-standing Building:                 | ±2,100 SF        |  |