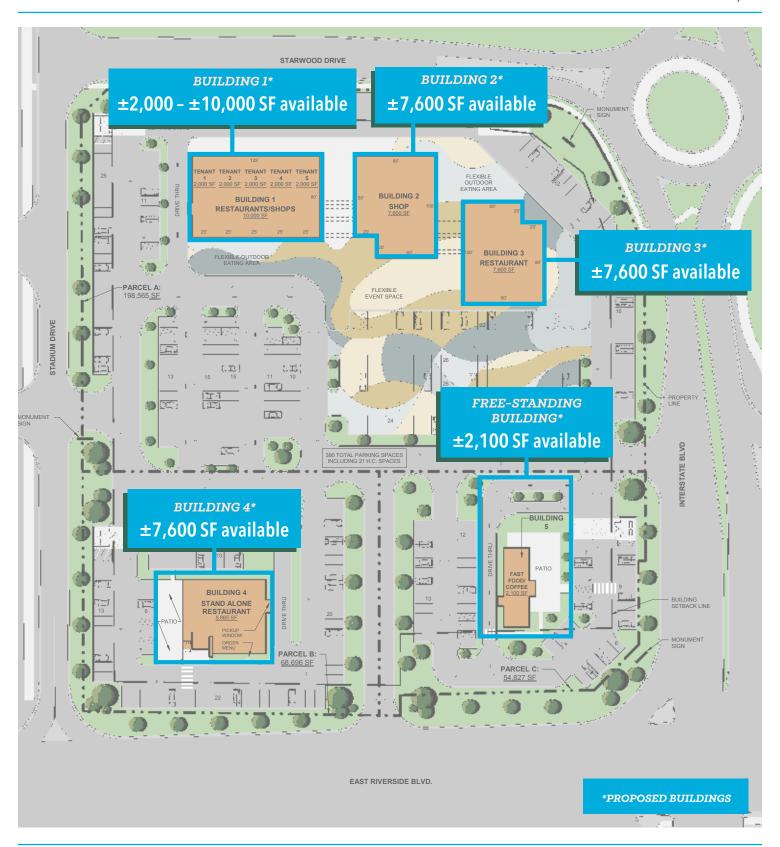

### Parcel A - Proposed Buildings

Loves Park, IL

#### Parcel A - 7.2 AC

Ground lease or build to suit. Proposed building options ideal for retail and restaurants.

| Parcel A - Available Proposed Buildings |                  |  |
|-----------------------------------------|------------------|--|
| Building 1:                             | ±2,000-10,000 SF |  |
| Building 2:                             | ±7,600 SF        |  |
| Building 3:                             | ±7,600 SF        |  |
| Building 4:                             | ±7,600 SF        |  |
| Free-standing Building:                 | ±2,100 SF        |  |

#### Parcel A - Conceptual Site Plan