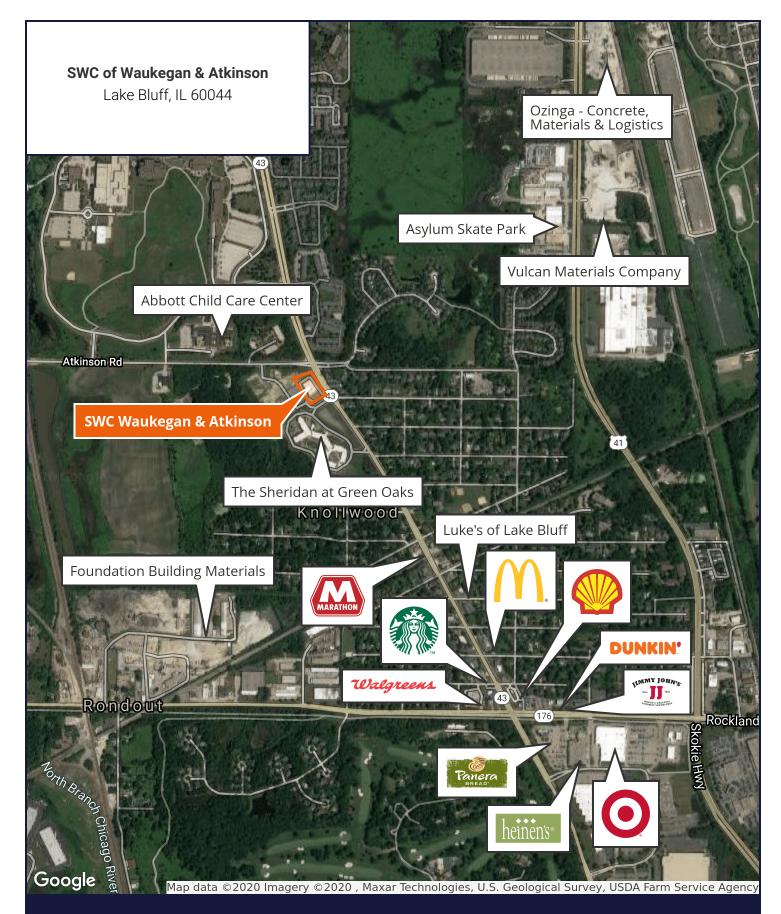

## SWC Of Waukegan & Atkinson

Lake Bluff, IL | 60044

## For Lease Retail Property

- ±14,584 SF available, divisible to ±4,800 SF suites
- New construction building located at the southwest corner of Waukegan Road and Atkinson Road
- Located within 200 senior living units, 25K SF of retail, and two office buildings
- Less than a half a mile from Abbott Laboratories international headquarters
- Drive-thru opportunity available