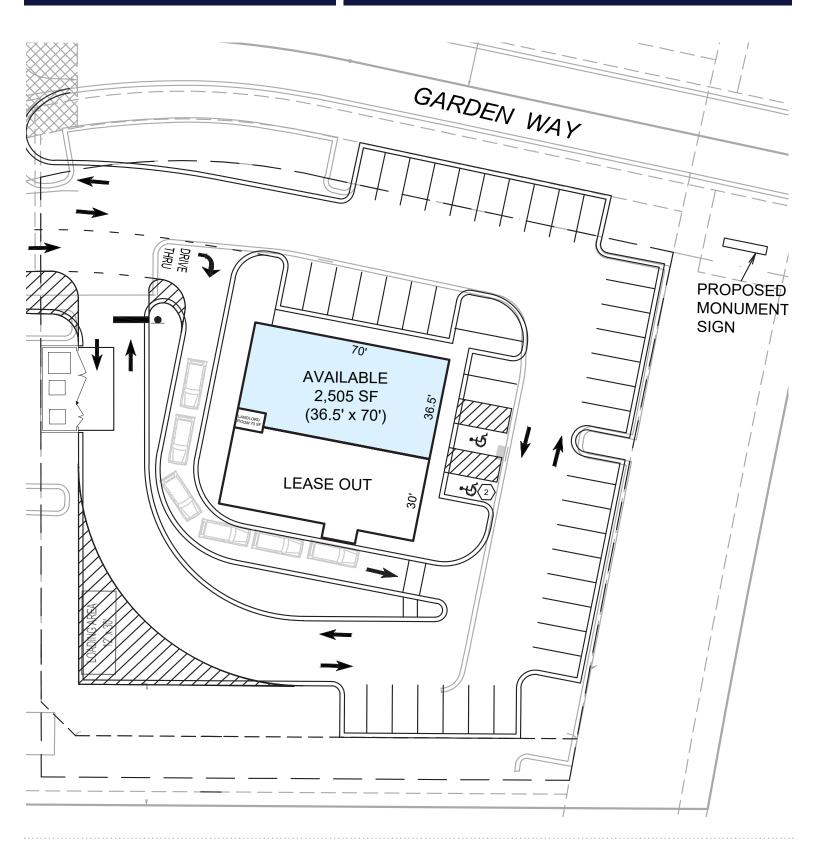

## SWC Orchard Road & Garden Way

North Aurora, IL 60542

- 2,505 SF available
- Located north of the I-88 interchange
- Excellent visibility and presence with great traffic counts
- Area retailers include Woodman's, Target, JCPenney, Best Buy, Petco, Michaels, and many more
- Available early 2018