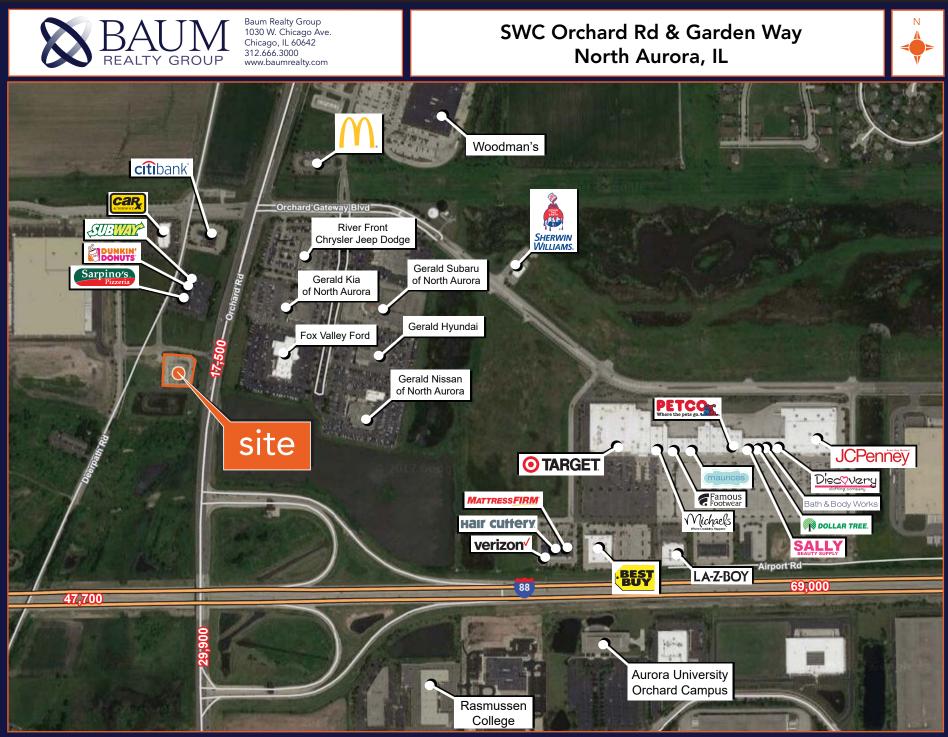

## SWC Orchard Road & Garden Way

North Aurora, IL 60542

- 2,505 SF available
- Located north of the I-88 interchange
- Excellent visibility and presence with great traffic counts
- Area retailers include Woodman's, Target, JCPenney, Best Buy, Petco, Michaels, and many more
- Available early 2018

| DEMOGRAPHIC SUMMARY    |           |          |            |
|------------------------|-----------|----------|------------|
|                        | RADIUS    |          |            |
|                        | 1 MILE    | 3 MILES  | 5 MILES    |
| AVERAGE HHI            | \$106,038 | \$91,820 | \$91,486   |
| DAYTIME POPULATION     | 1,035     | 30,225   | 97,484     |
| RESIDENTIAL POPULATION | 938       | 46,648   | 144,654    |
| TRAFFIC COUNTS         |           |          |            |
| ORCHARD ROAD           |           |          | 17,500 VPD |