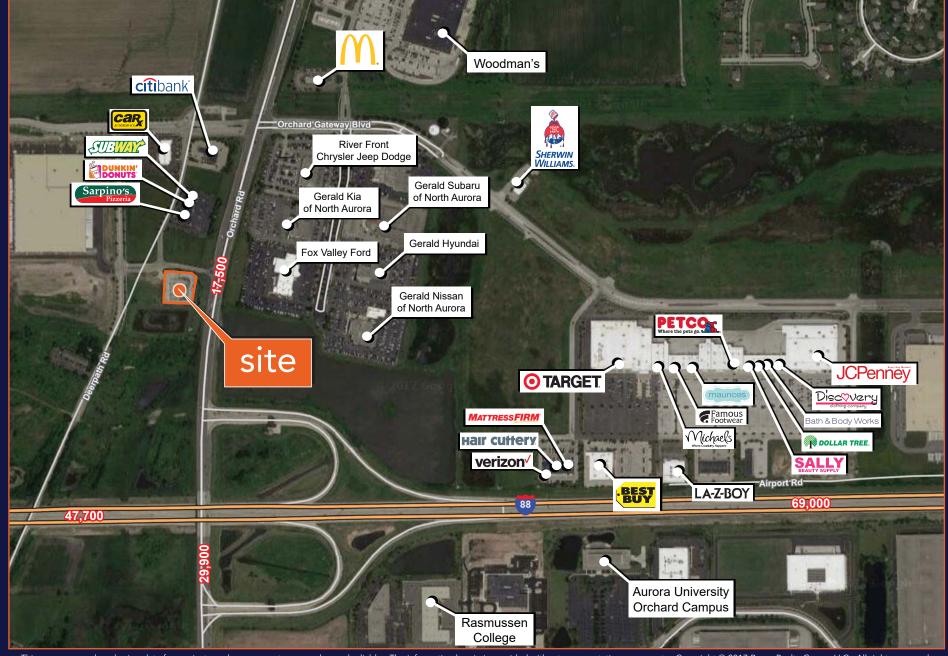

### SWC Orchard Road & Garden Way

North Aurora, IL 60542

- 2,505 SF available
- Located north of the I-88 interchange
- Excellent visibility and presence with great traffic counts
- Area retailers include Woodman's, Target, JCPenney, Best Buy, Petco, Michaels, and many more
- Available early 2018

| DEMOGRAPHIC SUMMARY    |           |          |            |
|------------------------|-----------|----------|------------|
|                        | RADIUS    |          |            |
| -                      | 1 MILE    | 3 MILES  | 5 MILES    |
| AVERAGE HHI            | \$109,745 | \$95,384 | \$91,317   |
| DAYTIME POPULATION     | 805       | 29,031   | 97,229     |
| RESIDENTIAL POPULATION | 886       | 45,790   | 142,784    |
| TRAFFIC COUNTS         |           |          |            |
| ORCHARD ROAD           |           |          | 17,500 VPD |