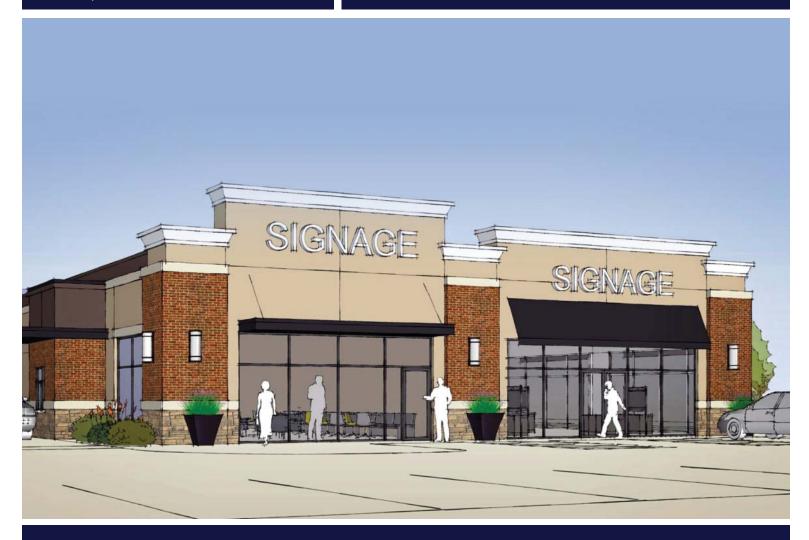

#### For Lease

Retail Space

### SWC Orchard Road & Garden Way

North Aurora, IL 60542

- 2,505 SF available
- Located north of the I-88 interchange
- Excellent visibility and presence with great traffic counts
- Area retailers include Woodman's, Target, JCPenney, Best Buy, Petco, Michaels, and many more
- Available early 2018