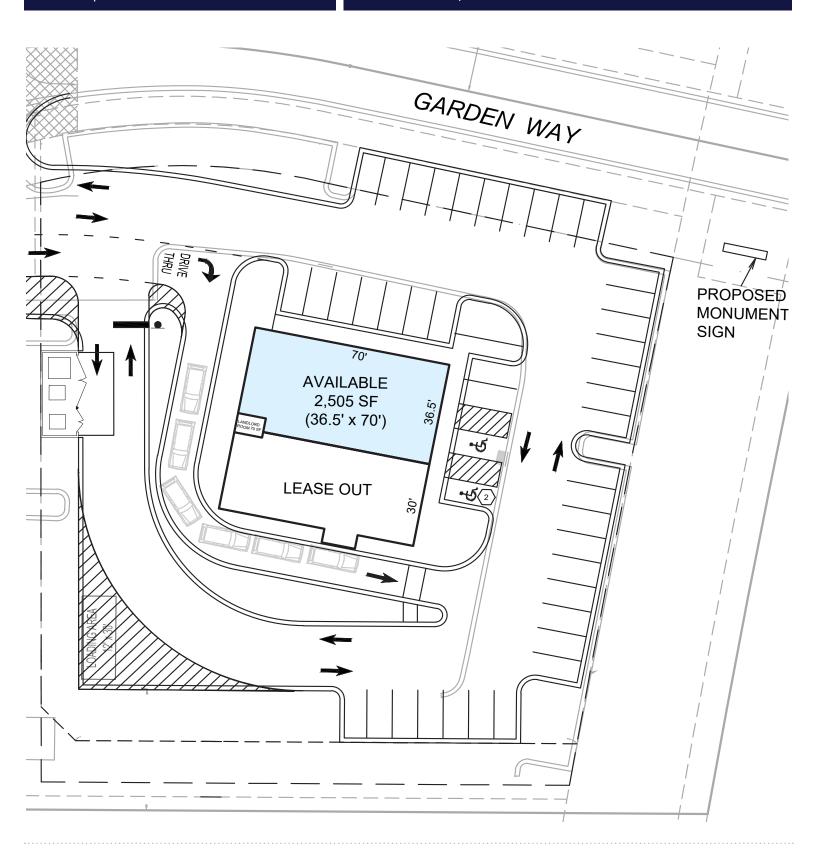

### SWC Orchard Road & Garden Way

North Aurora, IL 60542

- 2,505 SF available
- Located north of the I-88 interchange
- Excellent visibility and presence with great traffic counts
- Area retailers include Woodman's, Target, JCPenney, Best Buy, Petco, Michaels, and many more
- Available early 2018