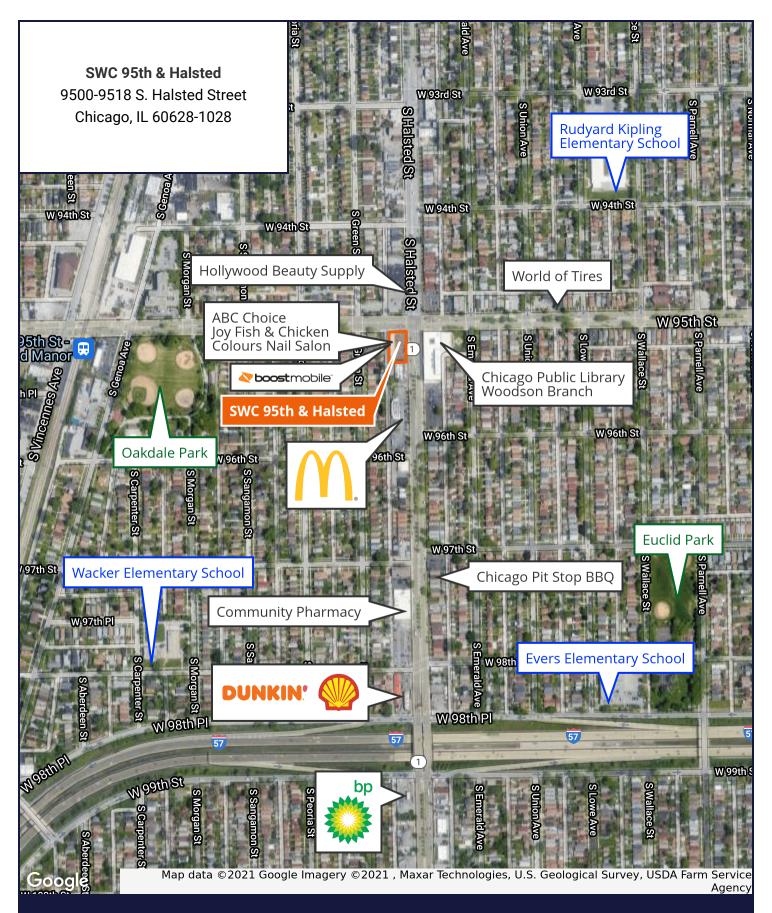

## For Lease

9500-9518 S. Halsted Street, Chicago, IL | Washington Heights

**Retail Property** 

- ▶ ±900 SF endcap available at the SWC of 95th & Halsted
- ▶ 24 parking stalls on site
- Pylon signage available
- Multiple curb cuts off of Halsted & 95th
- Located in a dense urban neighborhood
- ▶ Easy access to the Dan Ryan and I-57
- Just north of McDonald's