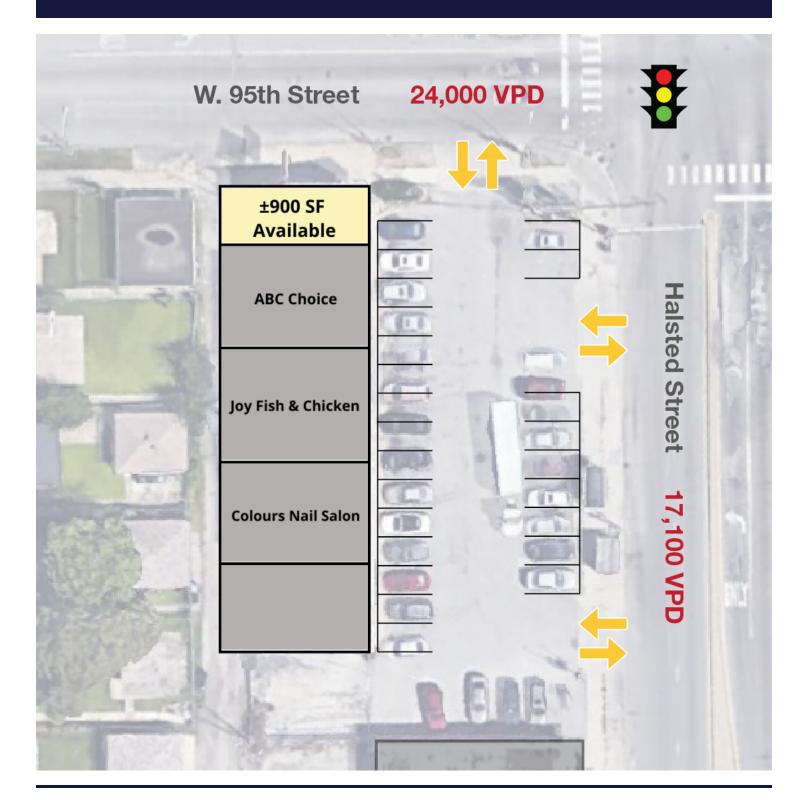

## For Lease

9500-9518 S. Halsted Street, Chicago, IL | Washington Heights

**Retail Property** 

- ▶ ±900 SF endcap available at the SWC of 95th & Halsted
- ▶ 24 parking stalls on site
- Pylon signage available
- Multiple curb cuts off of Halsted & 95th
- Located in a dense urban neighborhood
- ▶ Easy access to the Dan Ryan and I-57
- Just north of McDonald's