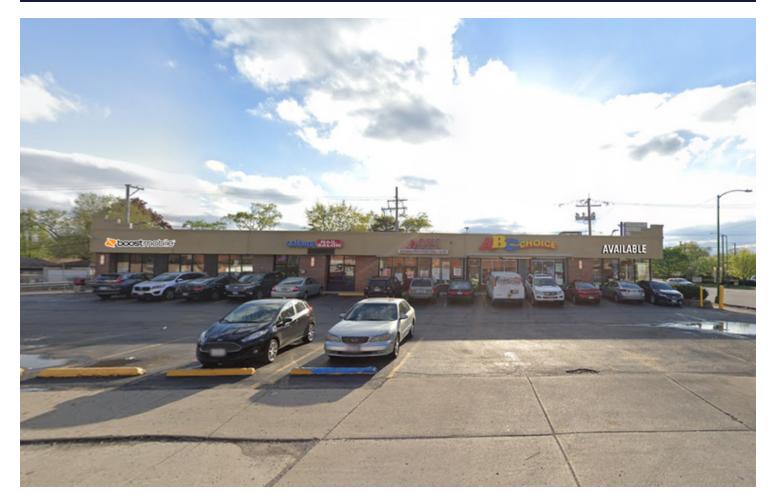

## For Lease

9500-9518 S. Halsted Street, Chicago, IL | Washington Heights

**Retail Property** 

- ▶ ±900 SF endcap available at the SWC of 95th & Halsted
- ▶ 24 parking stalls on site
- Pylon signage available
- Multiple curb cuts off of Halsted & 95th
- Located in a dense urban neighborhood
- ▶ Easy access to the Dan Ryan and I-57
- Just north of McDonald's