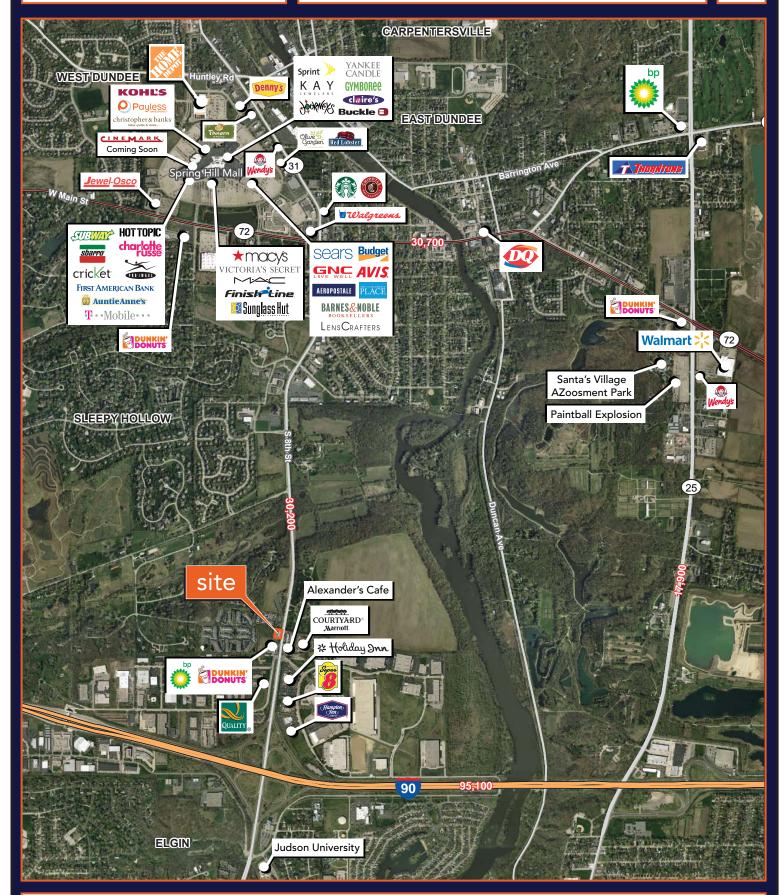

## Route 31 & Marriott Drive

West Dundee, IL 60118

- Excellent retail location for bank or restaurant
- ±40,000 SF available for Ground Lease
- Frontage and access on Route 31
- Just north of I-90/Route 31 full interchange
- Located 2 miles from Spring Hill Mall