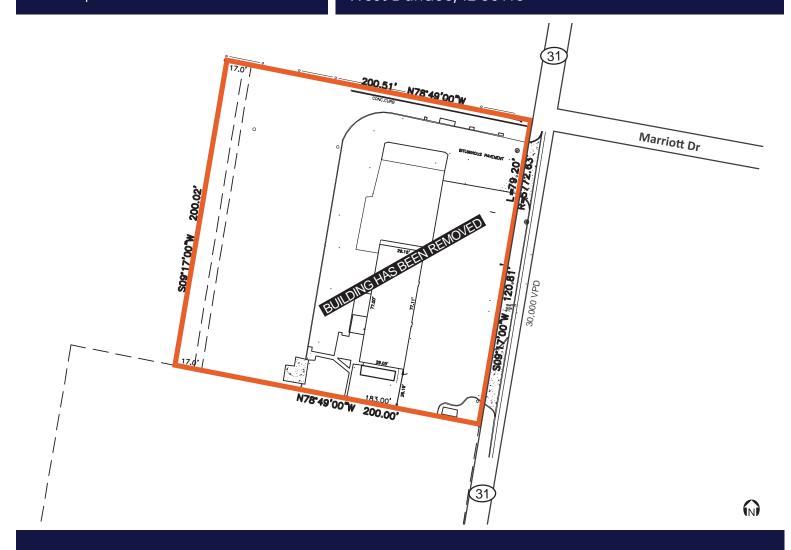

## Route 31 & Marriott Drive

West Dundee, IL 60118

- Excellent retail location for bank or restaurant
- ±40,000 SF available for Ground Lease
- Frontage and access on Route 31
- Just north of I-90/Route 31 full interchange
- Located 2 miles from Spring Hill Mall

| DEMOGRAPHIC SUMMARY    |          |          |            |
|------------------------|----------|----------|------------|
|                        | RADIUS   |          |            |
|                        | 3 MILE   | 5 MILES  | 7 MILES    |
| AVERAGE HHI            | \$84,267 | \$85,589 | \$95,730   |
| DAYTIME POPULATION     | 62,404   | 121,547  | 181,559    |
| RESIDENTIAL POPULATION | 69,856   | 175,892  | 268,590    |
| TRAFFIC COUNTS         |          |          |            |
| ROUTE 31               |          |          | 30,200 VPD |