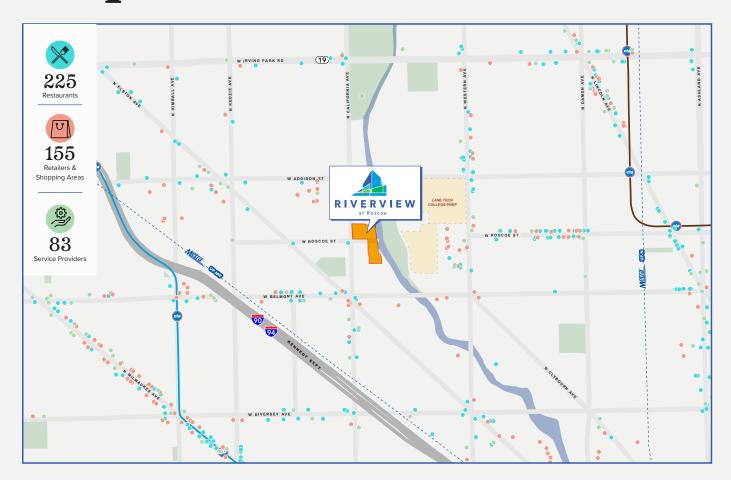

#### Ideal Avondale Neighborhood Location

Riverview is ideally located in Chicago's Avondale neighborhood. Ranked one of the "Coolest Neighborhoods in the World" by TimeOut Magazine in 2022, Avondale is adjacent to Roscoe Village and Logan Square on Chicago's north side.