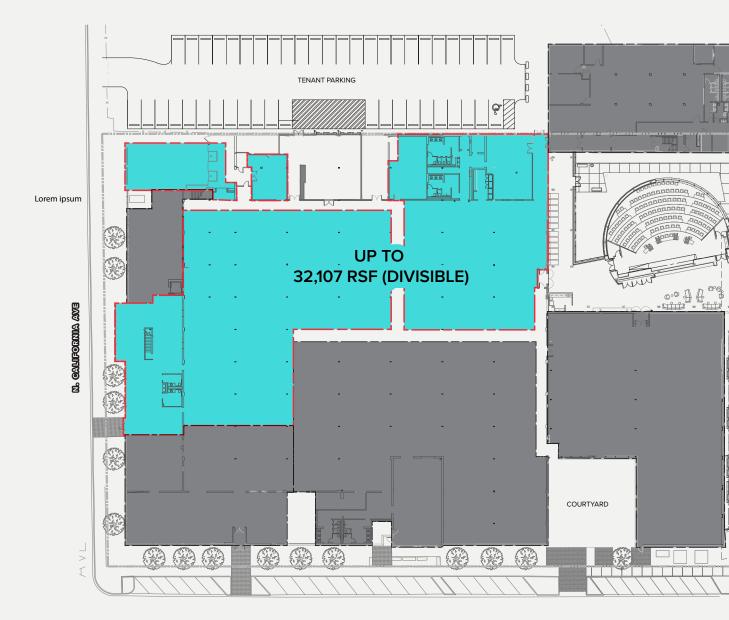

# Join us at Riverview

| AVAILABLE SPACE           |            |
|---------------------------|------------|
| 3401 N. California Avenue | 32,107 RSF |
| 2718 W. Roscoe Street     | 9,174 RSF  |

#### OPPOSITE PAGE:

32,017 RSF available space at 3401 N. California Avenue

at Roscoe

We'd love to partner with you. Contact us today to schedule a tour.

Ari Topper, CFA 312.275.3113 ari@baumrealty.com **Tyler Dechter** 312.275.3132 tyler@baumrealty.com Owen Wiesner 312.275.3119 owen@baumrealty.com