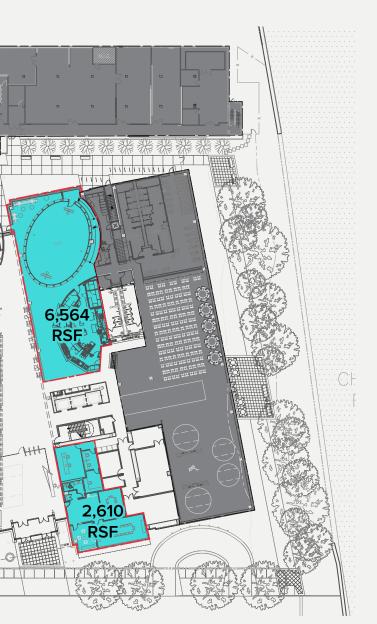

# Join us at Riverview

| AVAILABLE SPACE           |            |
|---------------------------|------------|
| 3401 N. California Avenue | 32,107 RSF |
| 2718 W. Roscoe Street     | 9,174 RSF  |

### THIS PAGE:

2,610 SF available space at 2718 W. Roscoe Street

#### OPPOSITE PAGE:

32,017 RSF available space at 3401 N. California Avenue

at Roscoe

We'd love to partner with you. Contact us today to schedule a tour.

Ari Topper, CFA 312.275.3113 ari@baumrealty.com **Tyler Dechter** 312.275.3132 tyler@baumrealty.com Owen Wiesner 312.275.3119 owen@baumrealty.com