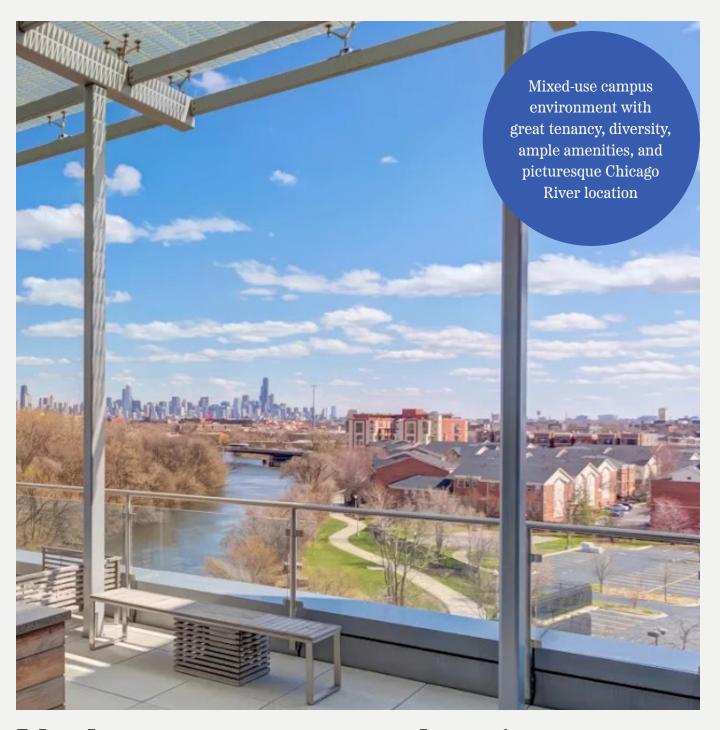

# Welcome to the Community

Riverview at Roscoe delivers a mosaic of exceptional experiences, designed spaces, and business opportunities in a sweeping campus environment.

## Ideal corporate campus location

Riverview brings water, light, and air together in a wellnessoriented, LEED Platinum workplace environment with options for corporate suites or creative offices.

This rare ecosystem sits boldly on the Chicago River with inspirational design to provide abundant daylight and a outdoor gathering spaces. Riverview provides the fundamental ingredients to well-being and productivity in an inspired urban district that helps businesses and employees thrive.