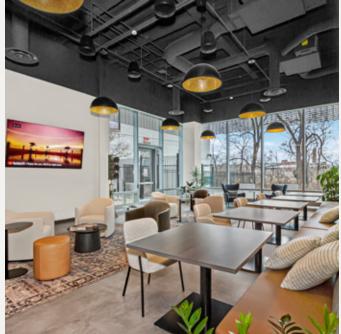

2718 W. Roscoe Street & 3401 N. California Avenue // Chicago, IL 60618



### at Roscoe















# Welcome to the Community

Riverview at Roscoe delivers a mosaic of exceptional experiences, designed spaces, and business opportunities in a sweeping campus environment.



## Ideal corporate campus location

Riverview brings water, light, and air together in a wellnessoriented, LEED Platinum workplace environment with options for corporate suites or creative offices.

This rare ecosystem sits boldly on the Chicago River with inspirational design to provide abundant daylight and a outdoor gathering spaces. Riverview provides the fundamental ingredients to well-being and productivity in an inspired urban district that helps businesses and employees thrive.





Flexible Floorplates

Large, dedicated parking lot with 435 spaces

#### **Campus Amenities**



Café



Day Care Services