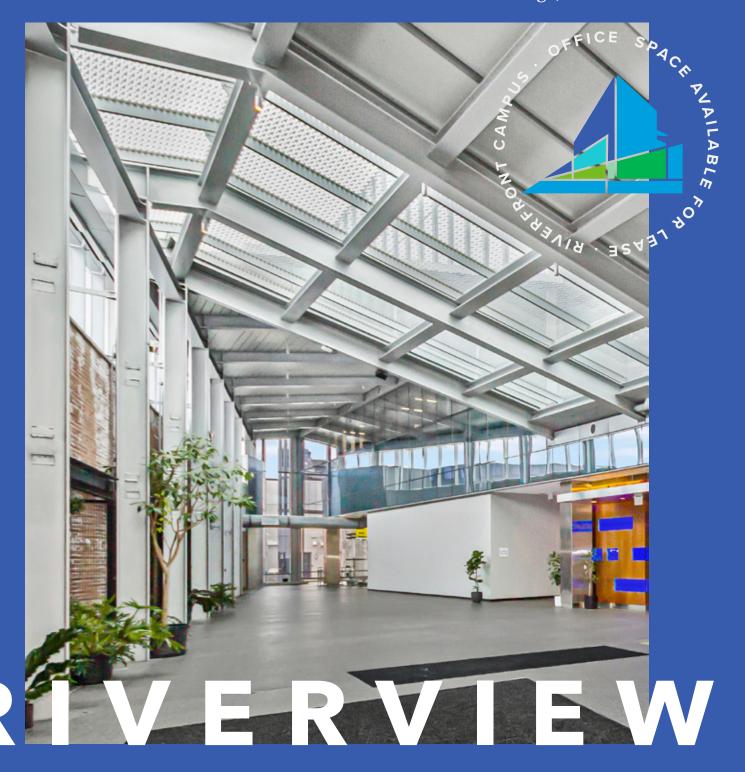

# Welcome to the Community

Riverview at Roscoe delivers a mosaic of exceptional experiences, designed spaces, and business opportunities in a sweeping campus environment.

## Ideal corporate campus location

Riverview brings water, light, and air together in a wellnessoriented, LEED Platinum workplace environment with options for corporate suites or creative offices.

This rare ecosystem sits boldly on the Chicago River with inspirational design to provide abundant daylight and a outdoor gathering spaces. Riverview provides the fundamental ingredients to well-being and productivity in an inspired urban district that helps businesses and employees thrive.