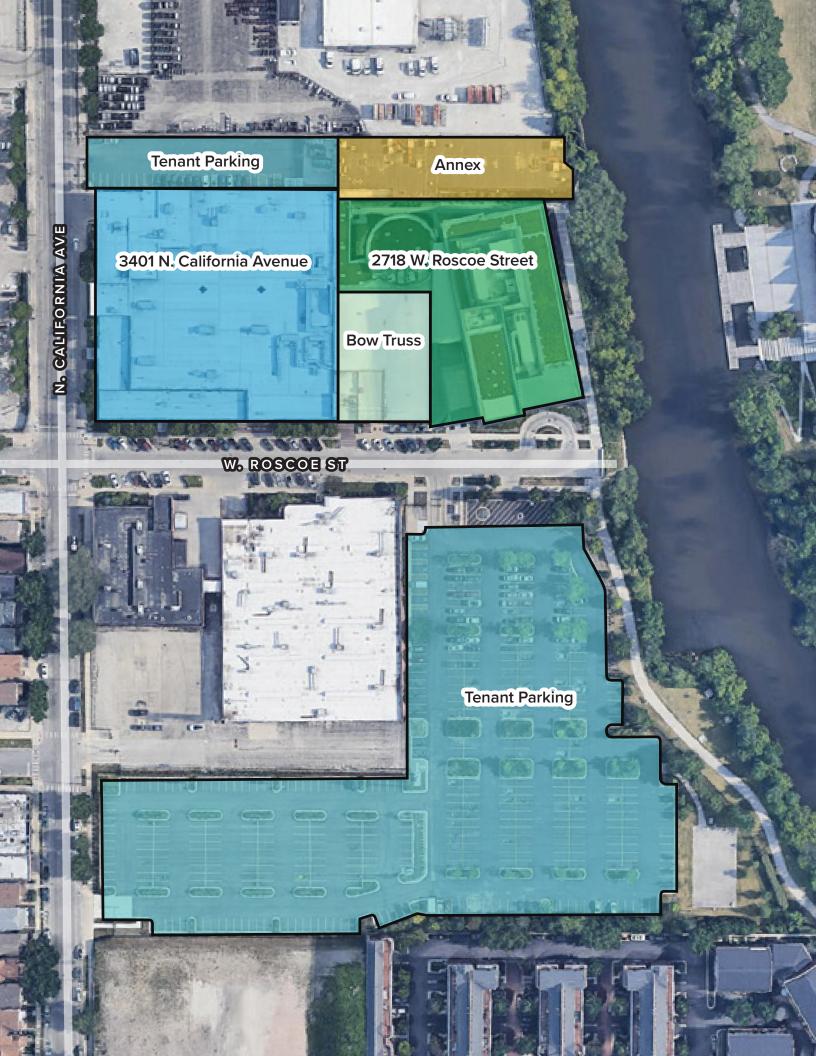

2718 W. Roscoe Street & 3401 N. California Avenue // Chicago, IL 60618

Flexible Floorplates

Large, dedicated parking lot with 435 spaces

# Join us at Riverview

| AVAILABLE SPACE           |            |
|---------------------------|------------|
| 3401 N. California Avenue | 32,107 RSF |
| 2718 W. Roscoe Street     | 9,174 RSF  |