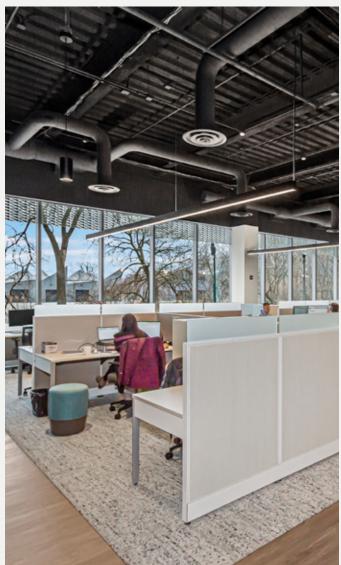

## Ideal corporate campus location

Riverview brings water, light, and air together in a wellnessoriented, LEED Platinum workplace environment with options for corporate suites or creative offices.

This rare ecosystem sits boldly on the Chicago River with inspirational design to provide abundant daylight and a outdoor gathering spaces. Riverview provides the fundamental ingredients to well-being and productivity in an inspired urban district that helps businesses and employees thrive.

Flexible Floorplates

Large, dedicated parking lot with 435 spaces