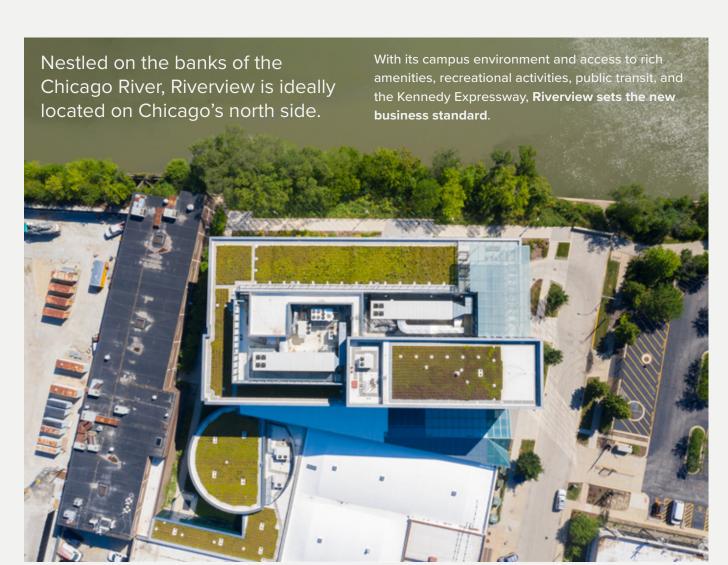

## Ideal corporate campus location

Riverview brings water, light, and air together in a wellnessoriented, LEED Platinum workplace environment with options for corporate suites or creative offices.

This rare ecosystem sits boldly on the Chicago River with inspirational design to provide abundant daylight and a outdoor gathering spaces. Riverview provides the fundamental ingredients to well-being and productivity in an inspired urban district that helps businesses and employees thrive.

#### Ideal Avondale Neighborhood Location

Riverview is ideally located in Chicago's Avondale neighborhood. Ranked one of the "Coolest Neighborhoods in the World" by TimeOut Magazine in 2022, Avondale is adjacent to Roscoe Village and Logan Square on Chicago's north side.