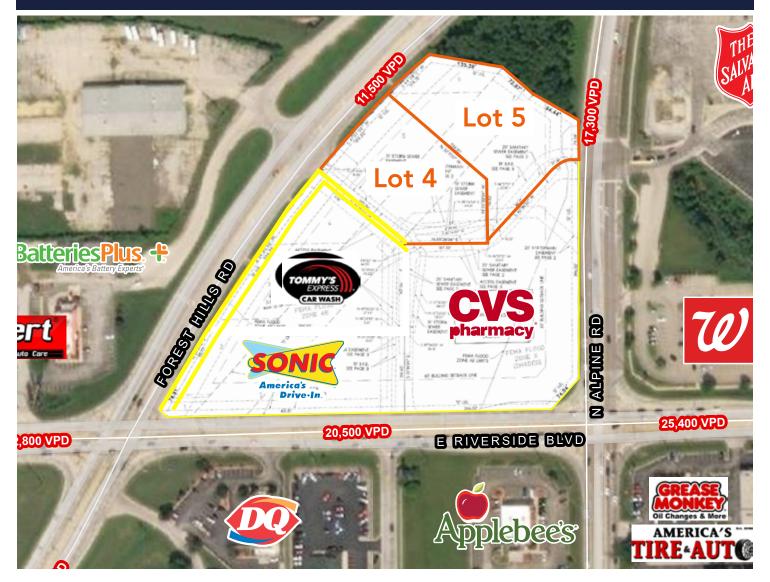

## E. Riverside Boulevard & N. Alpine Road

For Sale

LOVES PARK, IL 61111

- ▶ 2 separate land parcels available that are located adjacent to CVS Pharmacy, Sonic and Tommy's Express Car Wash at the intersection of Alpine and Riverside
- Available ± 2.36 Acre(s):
  - + Parcel #4 1.12 Acres
  - + Parcel #5 1.24 Acres
- ▶ Major retailers include Wal-Mart, Walgreens, Sears and Valley Produce. Area also includes several QSR's such as McDonald's, Taco Bell, Dunkin' Donuts and Burger King