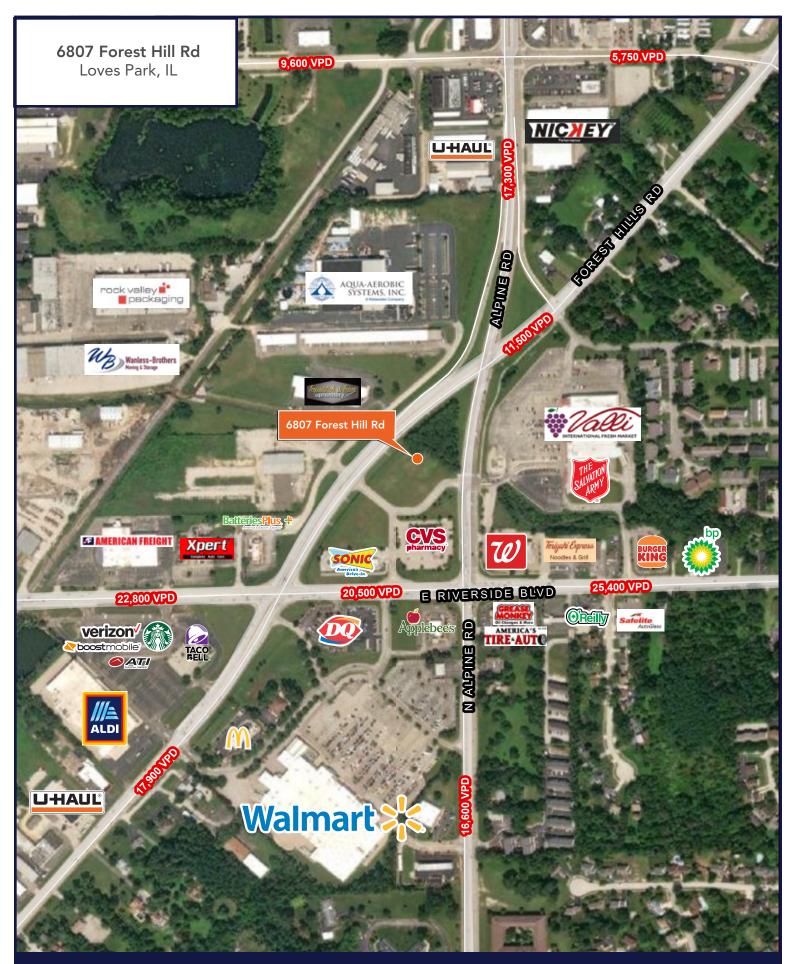

## E. Riverside Boulevard & N. Alpine Road

For Sale

LOVES PARK, IL 61111

- ▶ 2 separate land parcels available that are located adjacent to CVS Pharmacy, Sonic and Tommy's Express Car Wash at the intersection of Alpine and Riverside
- Available ± 2.36 Acre(s):
  - + Parcel #4 1.12 Acres
  - + Parcel #5 1.24 Acres
- ▶ Major retailers include Wal-Mart, Walgreens, Sears and Valley Produce. Area also includes several QSR's such as McDonald's, Taco Bell, Dunkin' Donuts and Burger King