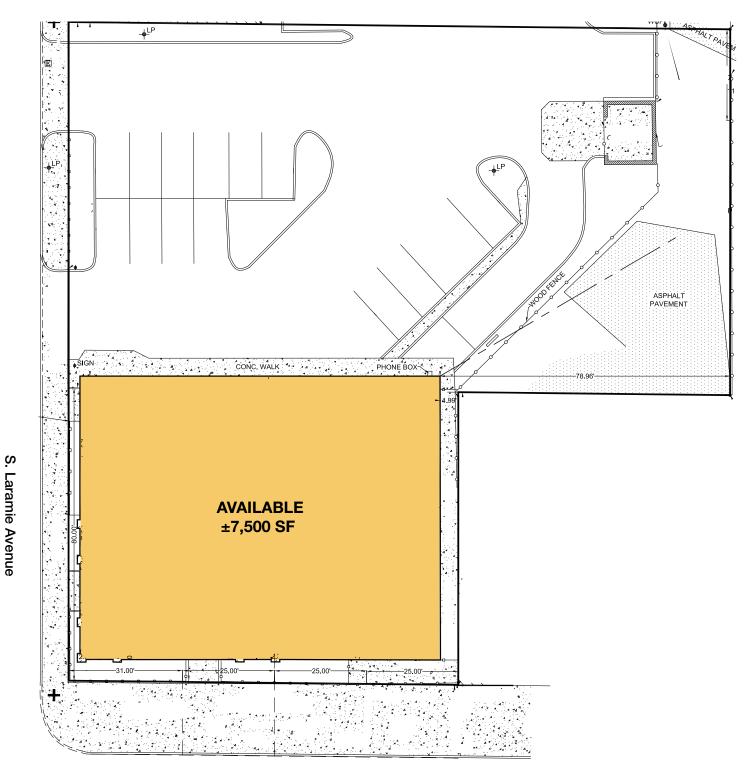

## NWC Madison Street & Laramie Avenue Chicago, IL 60644 | South Austin

- ±7,500 SF available
- Recently built hard-corner site
- Located at the NWC of Madison Street & Laramie Avenue in the South Austin retail corridor
- 15 dedicated retail parking spaces
- Area retail includes Walgreens, Metro PCS, US Bank, KFC and McDonalds