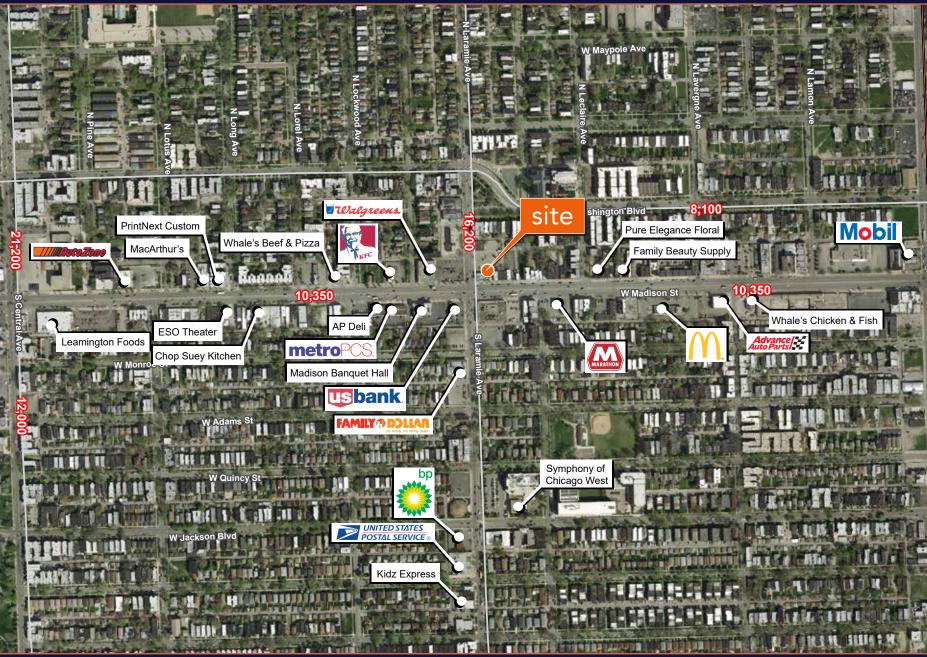

| DEMOGRAPHIC SUMMARY    |          |          |            |
|------------------------|----------|----------|------------|
| _                      | RADIUS   |          |            |
|                        | .25 MILE | .5 MILE  | 1 MILE     |
| AVERAGE HHI            | \$30,883 | \$39,270 | \$43,211   |
| DAYTIME POPULATION     | 2,354    | 9,216    | 27,404     |
| RESIDENTIAL POPULATION | 4,145    | 17,329   | 45,778     |
| TRAFFIC COUNTS         |          |          |            |
| S. LARAMIE AVENUE      |          |          | 16,200 VPD |
| W. MADISON STREET      |          |          | 10,350 VPD |

## NWC Madison St & Laramie Ave Chicago, IL

This map was produced using data from private and government sources deemed reliable. The information herein is provided without representation or warranty. Copyright © 2017 Baum Realty Group, LLC. All rights reserved.