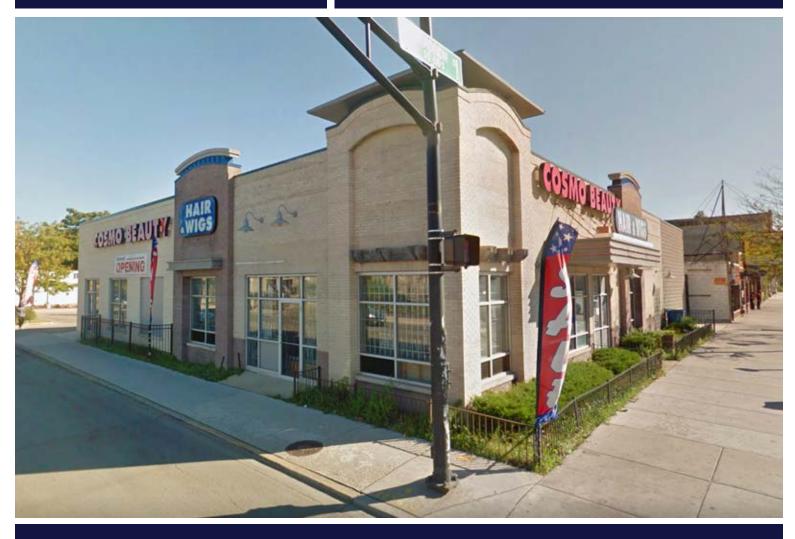

## NWC Madison Street & Laramie Avenue Chicago, IL 60644 | South Austin

- ±7,500 SF available
- Recently built hard-corner site
- Located at the NWC of Madison Street & Laramie Avenue in the South Austin retail corridor
- 15 dedicated retail parking spaces
- Area retail includes Walgreens, Metro PCS, US Bank, KFC and McDonalds