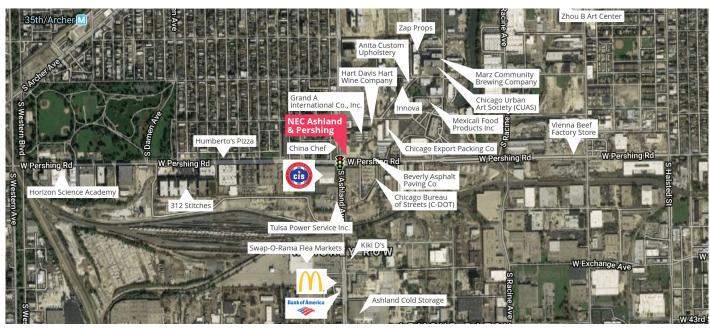

### **EXCELLENT LOCATION**

The area is home to many major employers including Chicago Indoor Sports, Midland Metal Products, ComEd Chicago, Vienna Beef, Pepsi Beverages, Lakeshore Beverages, Berkshire Refrigerated Warehousing, among many others.

Easily accessible to surrounding neighborhoods including Pilsen, Bridgeport, and Back of the Yards.