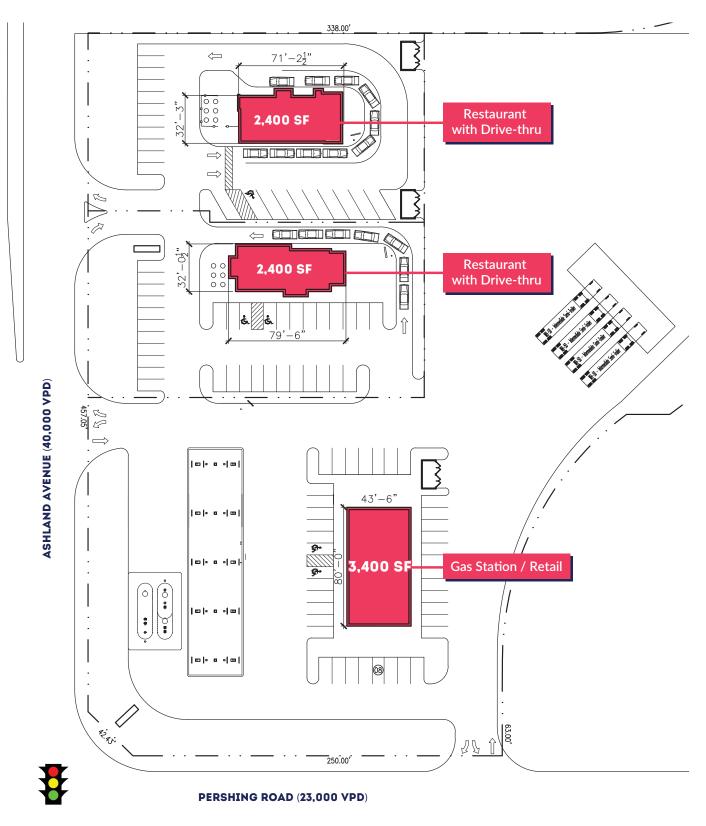

cluding Pilsen, Bridgeport, and Back of the Yards.

### INTERSTATE ACCESS

Easy access to both I-90/94 and I-55.

### STRONG TRAFFIC COUNTS

40,000 VPD on Ashland Avenue 23,000 VPD on Pershing Road

### DEMOGRAPHIC SUMMARY

|                                    | .25 Mile | .5 Mile  | 1 Mile   |
|------------------------------------|----------|----------|----------|
| Estimated Population               | 1,072    | 5,254    | 25,569   |
| Adj. Daytime Demographics          | 1,399    | 6,893    | 31,114   |
| Estimated Average Household Income | \$54,235 | \$59,459 | \$57,465 |

### **THE MARKET**



### FOR LEASING INFORMATION CONTACT:

Doug Renner 312.275.3137 doug.renner@baumrealty.com **Trevor Jack** 312.275.3128 trevor@baumrealty.com



### ▼ SITE PLAN · ±2,400 SF TO ±6,000 AVAILABLE



### FOR LEASING INFORMATION CONTACT:

**Doug Renner** 312.275.3137 doug.renner@baumrealty.com **Trevor Jack** 312.275.3128 trevor@baumrealty.com



# NEC PERSHING ROAD (39TH STREET) & ASHLAND AVENUE



SURROUNDING ATTRACTIONS



- 1 Guaranteed Rate Field, home of the Chicago White Sox
- 2 Marz Community Brewing Tap Room

3 Chicago Indoor Sports 90,000 SF Facility

# <image>

### FOR LEASING INFORMATION CONTACT:

Doug Renner 312.275.3137 doug.renner@baumrealty.com **Trevor Jack** 312.275.3128 mark@baumrealty.com



© 2019 All information supplied is from sources deemed reliable and is furnished subject to errors, omissions, modifications, removal of the listing from sale or lease, and to any listing conditions, including the rates and manner of payment of commissions for particular offeri