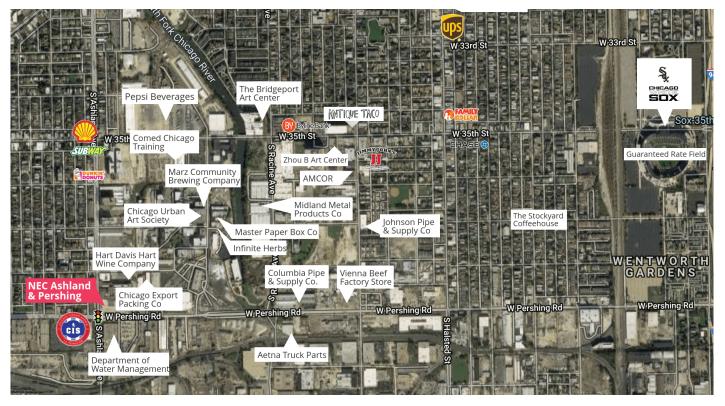

# NEC PERSHING ROAD (39TH STREET) & ASHLAND AVENUE

SURROUNDING ATTRACTIONS

- 1 Guaranteed Rate Field, home of the Chicago White Sox
- 2 Marz Community Brewing Tap Room

3 Chicago Indoor Sports 90,000 SF Facility