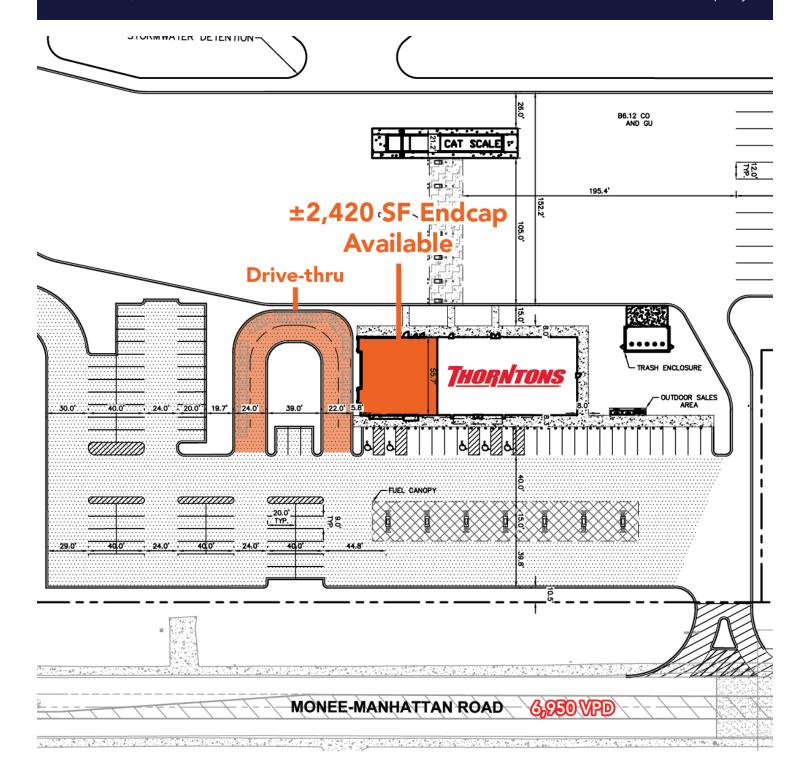

## NEC Monee Manhattan & Ridgeland

For Lease

Monee, IL | 60449

**Retail Property** 

- ▶ ±2,420 SF available
- Endcap drive-thru opportunity
- New development with Thorntons Fuel Station and Convenience Store
- Ideal for a OSR tenant
- First stop for traffic exiting west from I-57 onto Monee Manhattan Road
- Positioned across the street from 850K SF Amazon Fulfillment Center, 750K SF warehouse, and 450K SF Miller / Coors warehouse
- Pylon signage to I-57