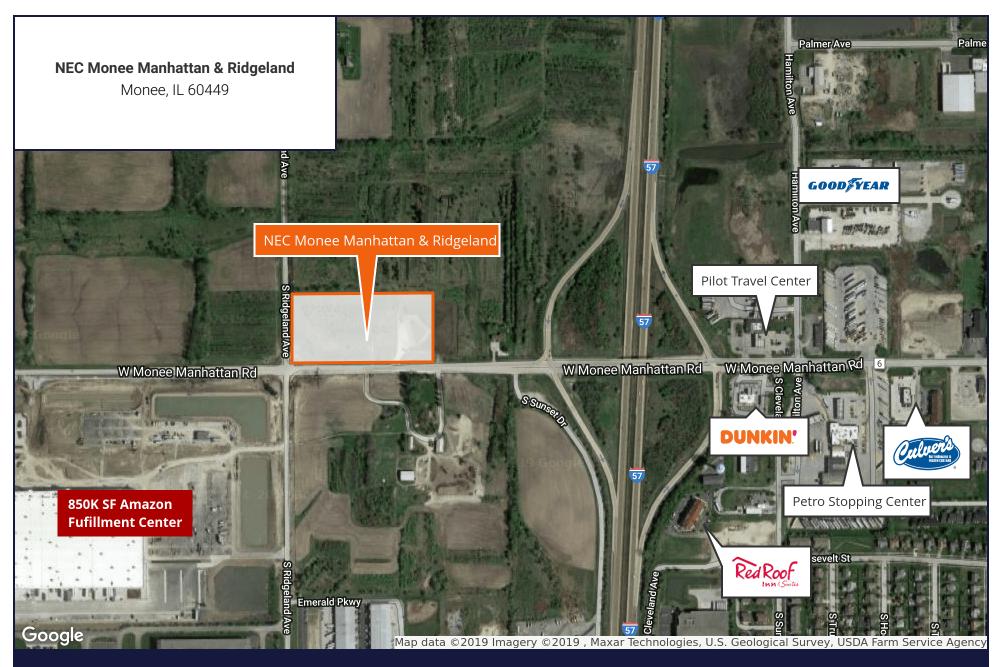

## NEC Monee Manhattan & Ridgeland

For Lease

Monee, IL | 60449

**Retail Property** 

- ▶ ±2,420 SF available
- Endcap drive-thru opportunity
- New development with Thorntons Fuel Station and Convenience Store
- Ideal for a OSR tenant
- First stop for traffic exiting west from I-57 onto Monee Manhattan Road
- Positioned across the street from 850K SF Amazon Fulfillment Center, 750K SF warehouse, and 450K SF Miller / Coors warehouse
- Pylon signage to I-57