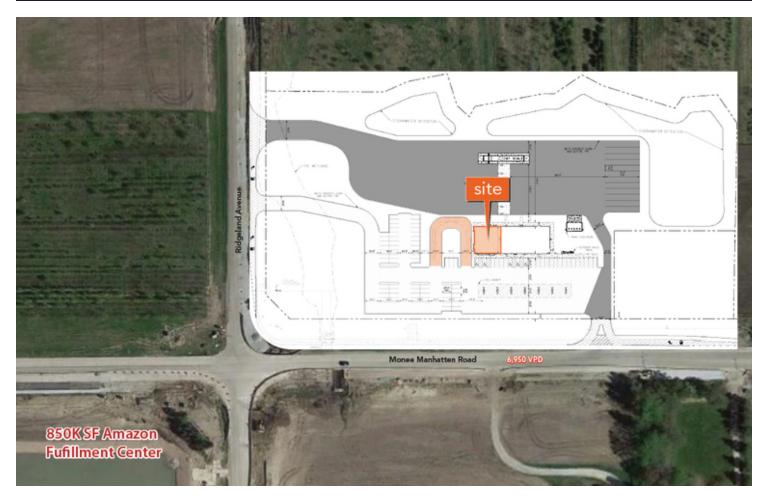

## NEC Monee Manhattan & Ridgeland

For Lease

Monee, IL | 60449

**Retail Property** 

- ▶ ±2,420 SF available
- Endcap drive-thru opportunity
- New development with Thorntons Fuel Station and Convenience Store
- Ideal for a OSR tenant
- First stop for traffic exiting west from I-57 onto Monee Manhattan Road
- Positioned across the street from 850K SF Amazon Fulfillment Center, 750K SF warehouse, and 450K SF Miller / Coors warehouse
- Pylon signage to I-57