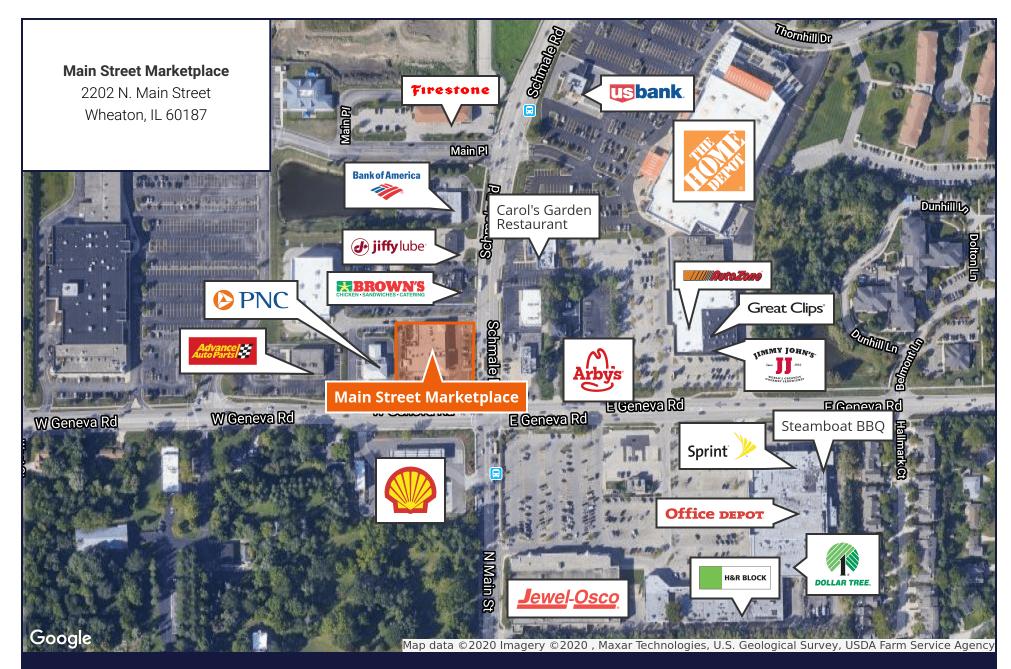

## Main Street Marketplace

2202 N. Main Street | Wheaton, IL 60187

## For Lease Retail Property

- ±1,498 SF available
- Excellent retail center located at the northwest corner of Main Street and Geneva Road
- Center offers great visibility and frontage with strong traffic counts
- Co-tenancy with Starbucks, Qdoba Mexican Grill, Supercuts, ATI Physical Therapy, Razi Orthodontics and the UPS Store
- Area tenants include as Jewel Osco, Home Depot, Office Depot, Dollar Tree, PNC Bank, Advance Auto Parts, and many more