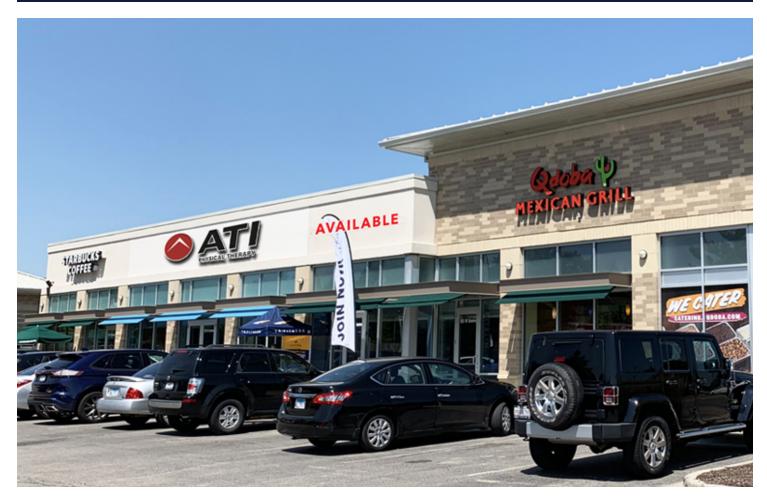

## For Lease Retail Property

- ±1,498 SF available
- Excellent retail center located at the northwest corner of Main Street and Geneva Road
- Center offers great visibility and frontage with strong traffic counts
- Co-tenancy with Starbucks, Qdoba Mexican Grill, Supercuts, ATI Physical Therapy, Razi Orthodontics and the UPS Store
- Area tenants include as Jewel Osco, Home Depot, Office Depot, Dollar Tree, PNC Bank, Advance Auto Parts, and many more