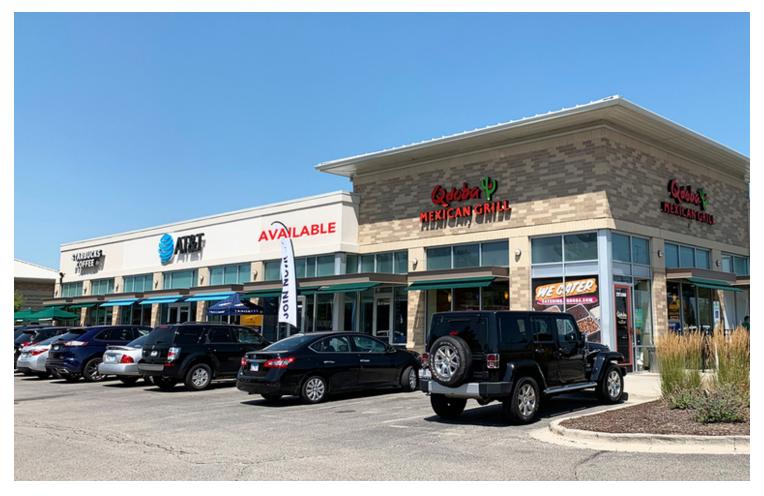

## For Lease

**Retail Property** 

- ▶ ±1,498 SF available
- Excellent retail center located at the northwest corner of Main Street and Geneva Road
- Center offers great visibility and frontage with strong traffic counts
- Co-tenancy with Starbucks, Qdoba Mexican Grill, Supercuts, AT&T, Razi Orthodontics and the UPS Store
- Area tenants include as Jewel Osco, Home Depot, Office Depot, Dollar Tree, PNC Bank, Advance Auto Parts, and many more