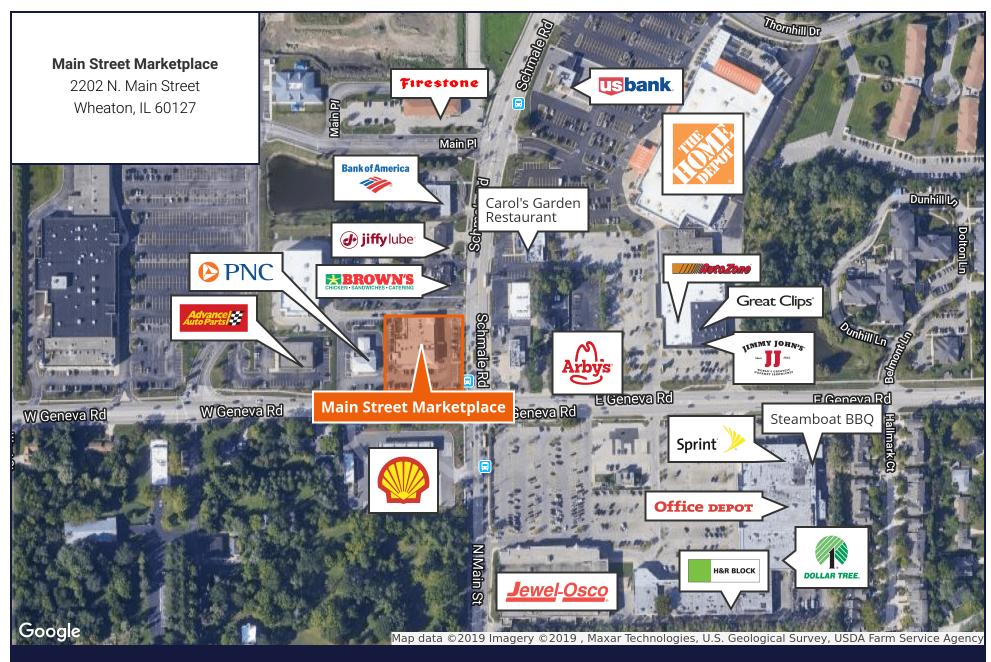

## Main Street Marketplace

2202 N. Main Street, Wheaton, IL | 60127

## For Lease

**Retail Property** 

- ▶ ±1,498 SF available
- Excellent retail center located at the northwest corner of Main Street and Geneva Road
- Center offers great visibility and frontage with strong traffic counts
- Co-tenancy with Starbucks, Qdoba Mexican Grill, Supercuts, AT&T, Razi Orthodontics and the UPS Store
- Area tenants include as Jewel Osco, Home Depot, Office Depot, Dollar Tree, PNC Bank, Advance Auto Parts, and many more