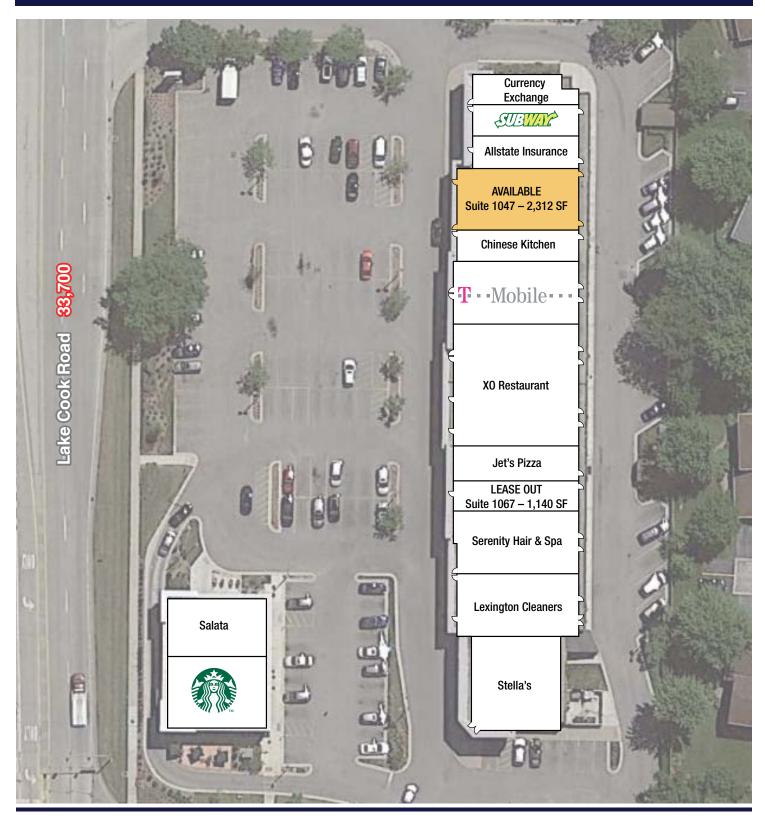

# STARBUCKS ANCHORED RETAIL CENTER WITH LAKE COOK ROAD EXPOSURE

- Available space: ±2,312 SF ±1,140 SF (Lease Out)
- ▶ Starbucks anchored retail center with exposure to Lake Cook Road (33,700 VPD)
- ▶ Located in the densely populated Wheeling / Buffalo Grove area with robust daytime population and strong incomes
- Great co-tenancy in the center as well as in the area, retailers include Target, Jewel-Osco, Wal-Mart and Walgreens