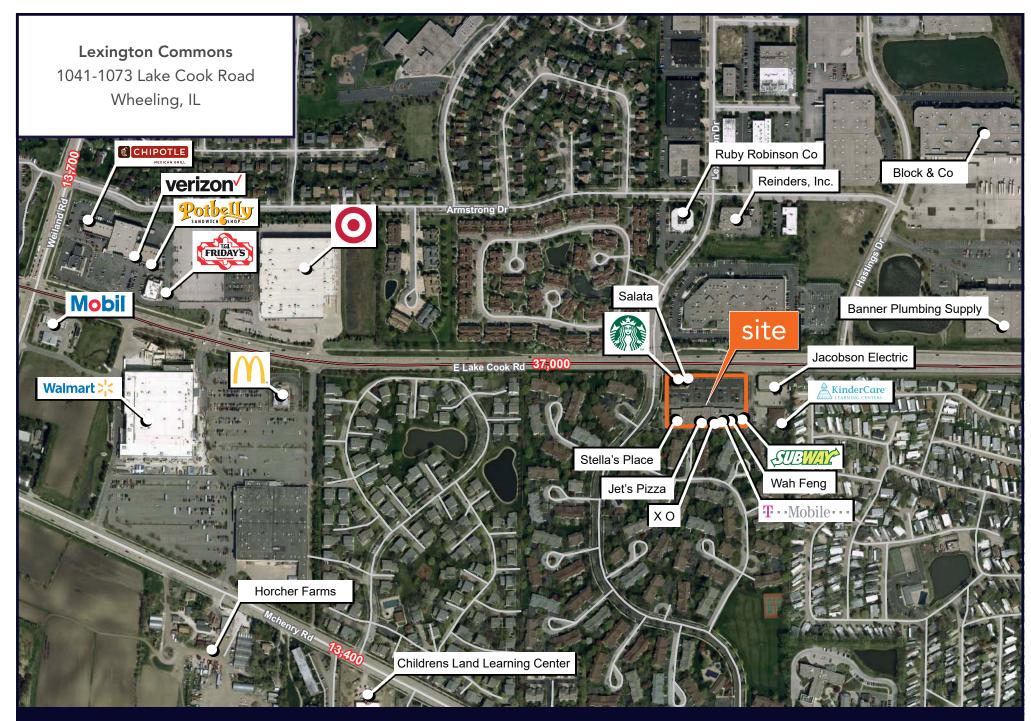

# STARBUCKS ANCHORED RETAIL CENTER WITH LAKE COOK ROAD EXPOSURE

- Available space: ±2,312 SF ±1,140 SF (Lease Out)
- ▶ Starbucks anchored retail center with exposure to Lake Cook Road (33,700 VPD)
- ▶ Located in the densely populated Wheeling / Buffalo Grove area with robust daytime population and strong incomes
- Great co-tenancy in the center as well as in the area, retailers include Target, Jewel-Osco, Wal-Mart and Walgreens