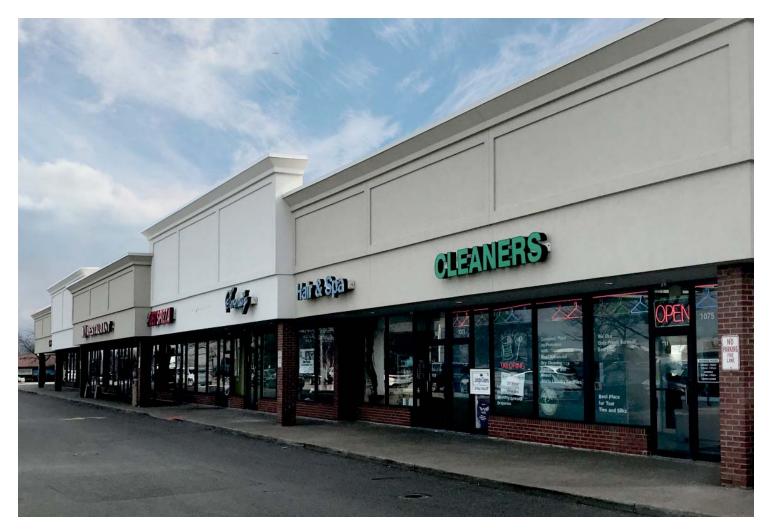

# STARBUCKS ANCHORED RETAIL CENTER WITH LAKE COOK ROAD EXPOSURE

- Available space: ±2,312 SF ±1,140 SF (Lease Out)
- ▶ Starbucks anchored retail center with exposure to Lake Cook Road (33,700 VPD)
- ▶ Located in the densely populated Wheeling / Buffalo Grove area with robust daytime population and strong incomes
- Great co-tenancy in the center as well as in the area, retailers include Target, Jewel-Osco, Wal-Mart and Walgreens