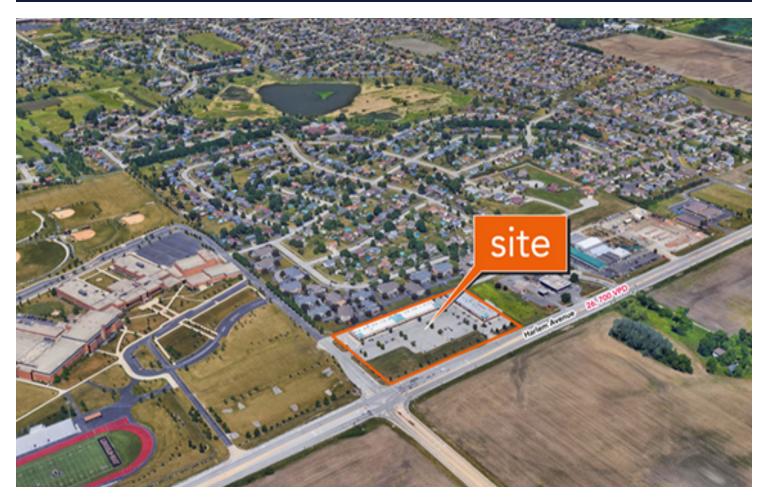

# Harlem Crossings

19800 S. Harlem Avenue | Frankfort, IL 60423

## For Lease

**Retail Property** 

- ▶ Up to ±18,128 SF of continuous space available
- ▶ End-cap with drive-thru available
- Excellent visibility off of the heavily trafficked Harlem Avenue
- Located at a full lighted intersection
- Updated façade
- One mile south of I-80
- ▶ Two large pylons on site with signage available
- ±265 parking stalls