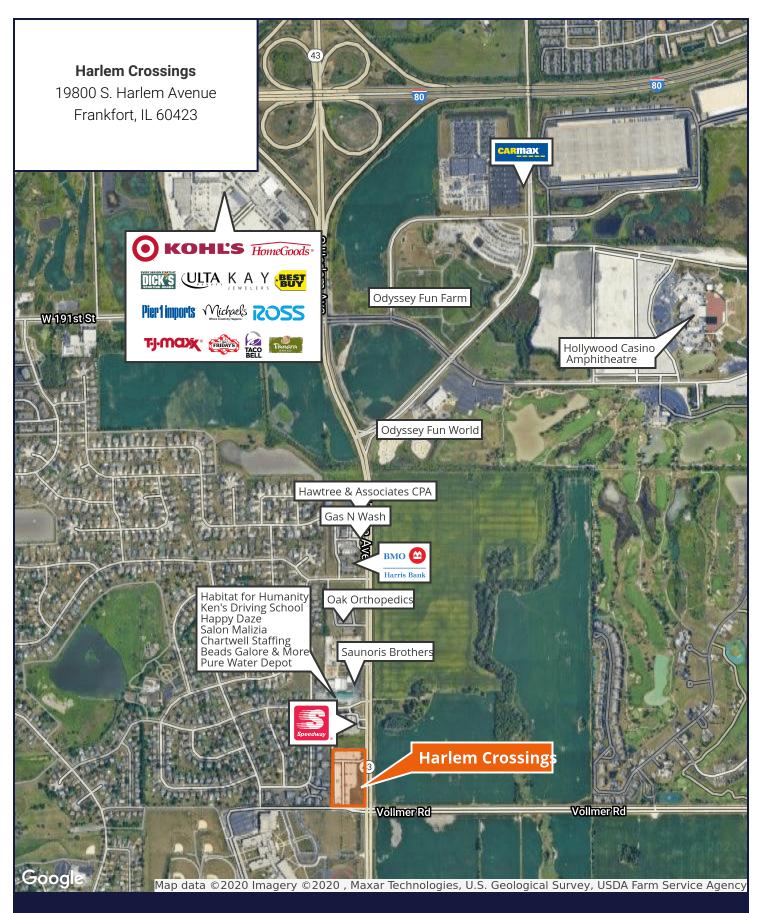

# Harlem Crossings

19800 S. Harlem Avenue | Frankfort, IL 60423

## For Lease

**Retail Property** 

- ▶ Up to ±18,128 SF of continuous space available
- ▶ End-cap with drive-thru available
- Excellent visibility off of the heavily trafficked Harlem Avenue
- Located at a full lighted intersection
- Updated façade
- One mile south of I-80
- ▶ Two large pylons on site with signage available
- ±265 parking stalls