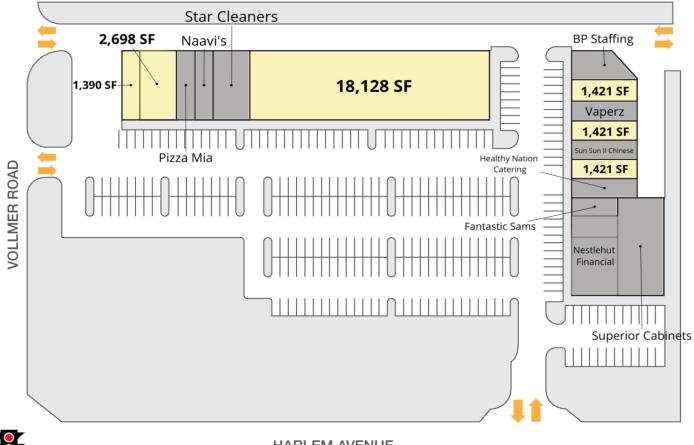

## For Lease

**Retail Property** 

- ▶ Up to ±18,128 SF of continuous space available
- ▶ End-cap with drive-thru available
- Excellent visibility off of the heavily trafficked Harlem Avenue
- Located at a full lighted intersection
- Updated façade
- One mile south of I-80
- ▶ Two large pylons on site with signage available
- ±265 parking stalls

#### MARK FREDERICKS

312.275.3109 mark@baumrealty.com

**Retail Property** 

19800 S. Harlem Avenue | Frankfort, IL 60423

HARLEM AVENUE