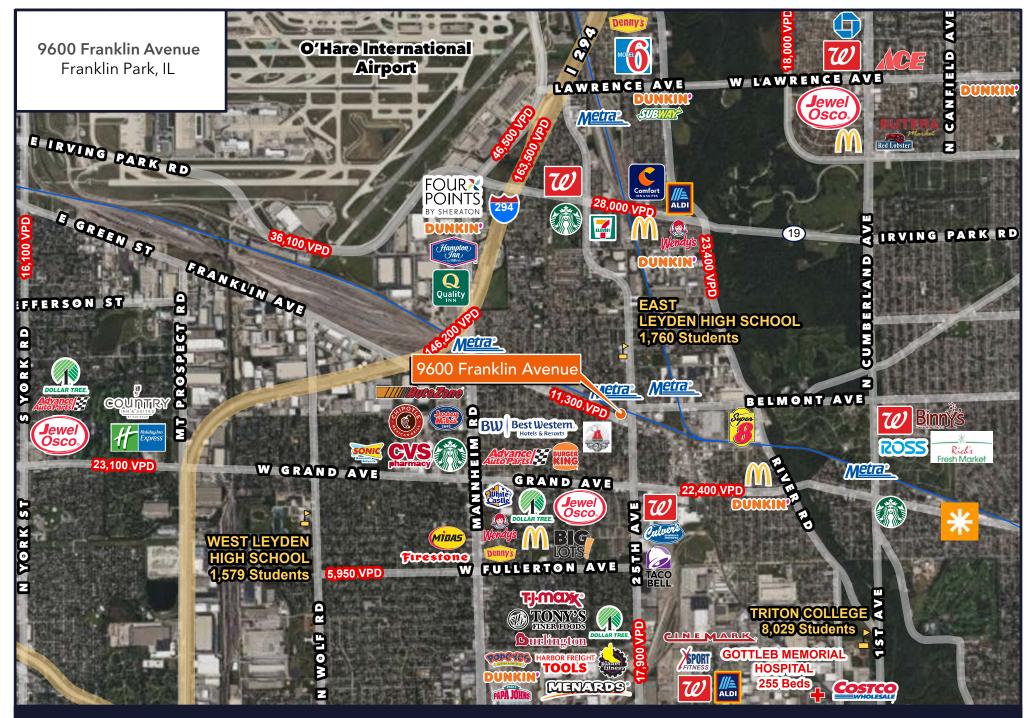

| DEMOGRAPHIC SUMMARY                |          |          |           |
|------------------------------------|----------|----------|-----------|
|                                    | 1 Mi     | 3 Mi     | 5 Mi      |
| Estimated Population               | 17,860   | 140,766  | 448,338   |
| Adj. Daytime Demographics          | 18,042   | 138,718  | 449,365   |
| Estimated Households               | 6,231    | 50,480   | 164,327   |
| Estimated Average Household Income | \$86,439 | \$90,613 | \$108,894 |
|                                    |          |          |           |