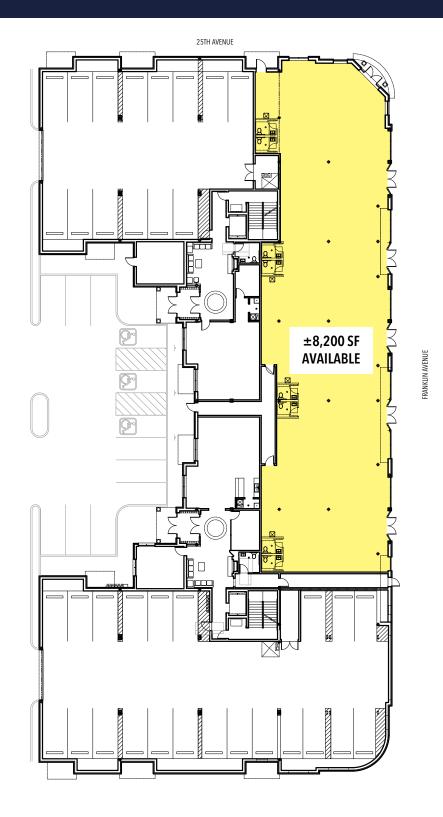

ce retail, and restaurants
- ▶ Bring your business
- ► Mid \$20's PSF NNN

| DEMOGRAPHIC SUMMARY                |          |          |           |
|------------------------------------|----------|----------|-----------|
|                                    | 1 Mi     | 3 Mi     | 5 Mi      |
| Estimated Population               | 17,860   | 140,766  | 448,338   |
| Adj. Daytime Demographics          | 18,042   | 138,718  | 449,365   |
| Estimated Households               | 6,231    | 50,480   | 164,327   |
| Estimated Average Household Income | \$86,439 | \$90,613 | \$108,894 |
|                                    |          |          |           |

#### **CHUCK WHITLOCK**

chuck@baumrealty.com 312.275.3133



## 9600 Franklin Avenue

FRANKLIN PARK, IL 60131

For Lease

**FLOOR PLAN** 



#### **CHUCK WHITLOCK**

chuck@baumrealty.com 312.275.3133