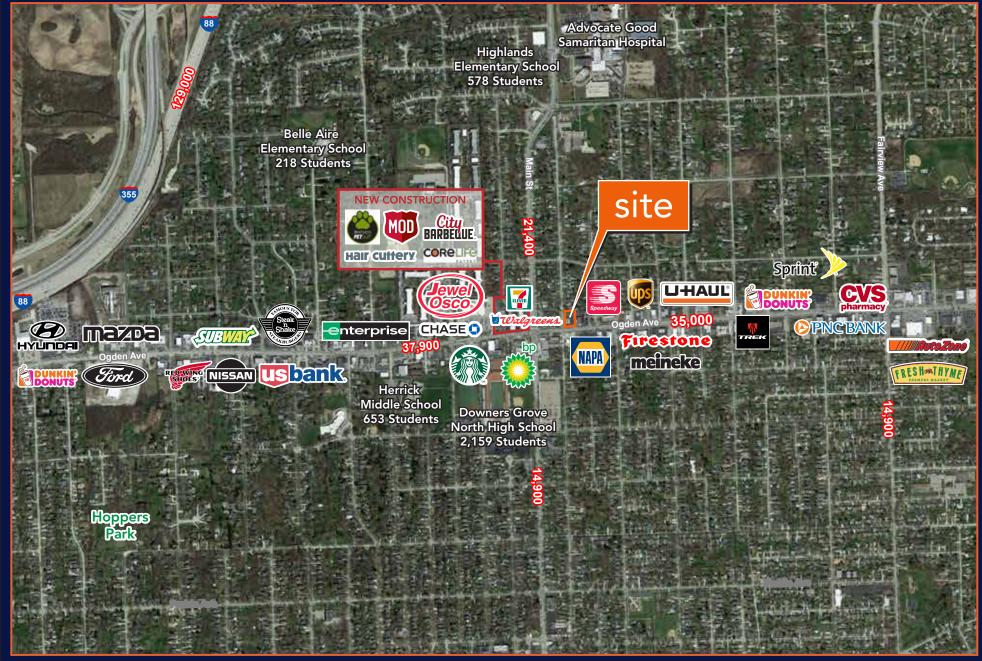

## 950 Ogden Avenue

Downers Grove, IL 60515

- ±3,000 SF building on ±11,700 SF land available at the northeast corner of Ogden Avenue and Highland Avenue
- Redevelopment opportunity
- Great signage potential available on Ogden Avenue
- Area tenants include Walgreens, Jewel-Osco, NAPA Auto Parts, Chipotle, Starbucks and more

| DEMOGRAPHIC SUMMARY    |           |           |            |
|------------------------|-----------|-----------|------------|
|                        |           | RADIUS    |            |
|                        | 1 MILE    | 3 MILES   | 5 MILES    |
| AVERAGE HHI            | \$131,026 | \$114,887 | \$115,626  |
| DAYTIME POPULATION     | 13,158    | 128,921   | 328,674    |
| RESIDENTIAL POPULATION | 13,383    | 89,074    | 262,925    |
| TRAFFIC COUNTS         |           |           |            |
| OGDEN AVENUE           |           |           | 30,900 VPD |