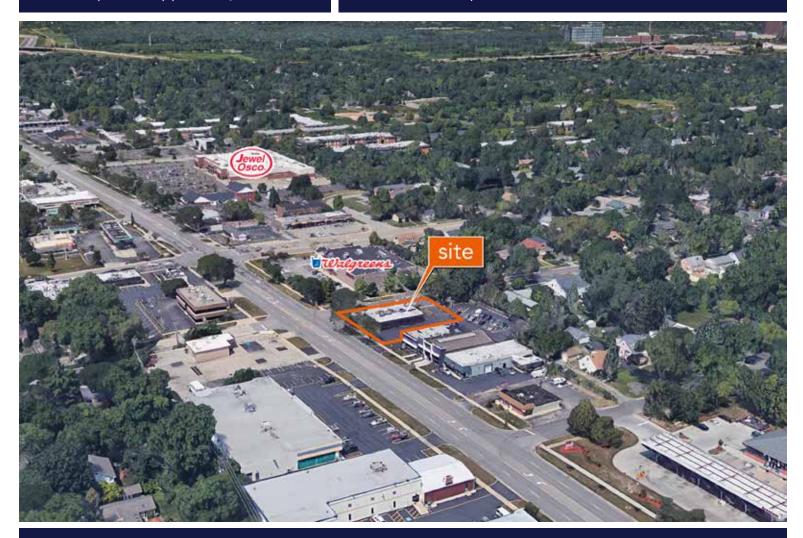

## 950 Ogden Avenue

Downers Grove, IL 60515

- ±3,000 SF building on ±11,700 SF land available at the northeast corner of Ogden Avenue and Highland Avenue
- Redevelopment opportunity
- Great signage potential available on Ogden Avenue
- Area tenants include Walgreens, Jewel-Osco, NAPA Auto Parts, Chipotle, Starbucks and more