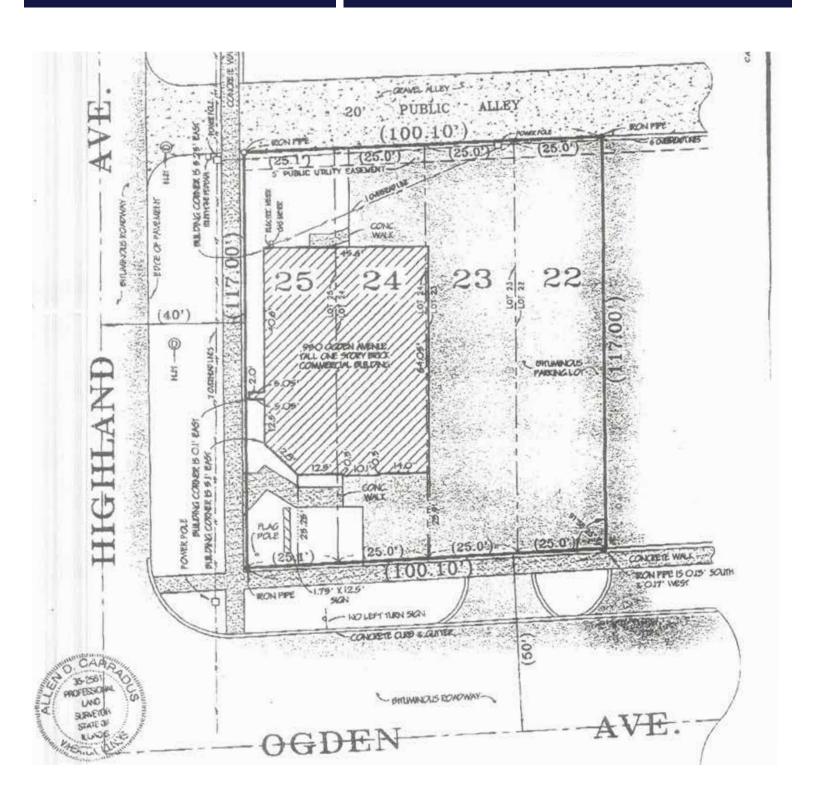

## 950 Ogden Avenue

Downers Grove, IL 60515

- ±3,000 SF building on ±11,700 SF land available at the northeast corner of Ogden Avenue and Highland Avenue
- Redevelopment opportunity
- Great signage potential available on Ogden Avenue
- Area tenants include Walgreens, Jewel-Osco, NAPA Auto Parts, Chipotle, Starbucks and more