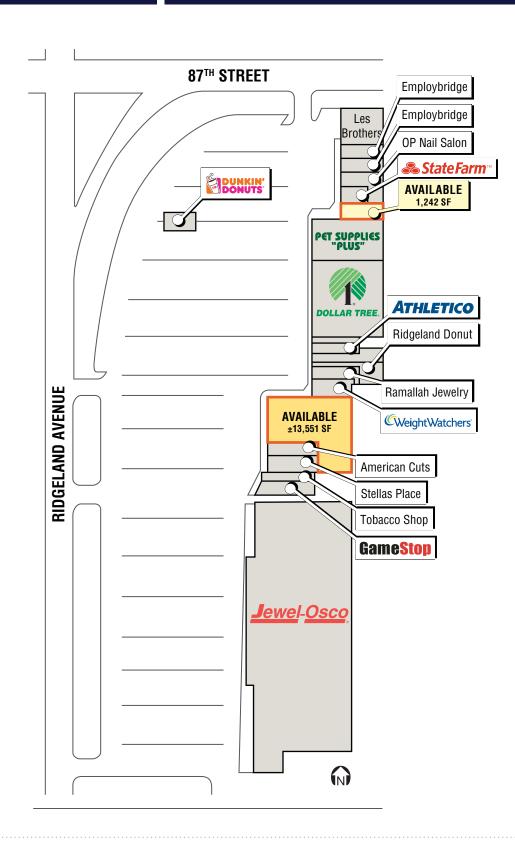

## 8707-8767 S. Ridgeland Avenue

Oak Lawn, IL 60453

- Two spaces available in State Road Plaza, a shadow anchored center
- Mid-box opportunity: ±13,551 SF In-line space: 1,242 SF
- Located in a strong retail trade area benefiting from the demographics of Oak Lawn
- Heavily trafficked intersection of Ridgeland Avenue & 87<sup>th</sup> Street
- Anchored by Jewel, which drives traffic through the center
- Prominent pylon signage available

## 8801 S. Ridgeland Ave Oak Lawn, IL