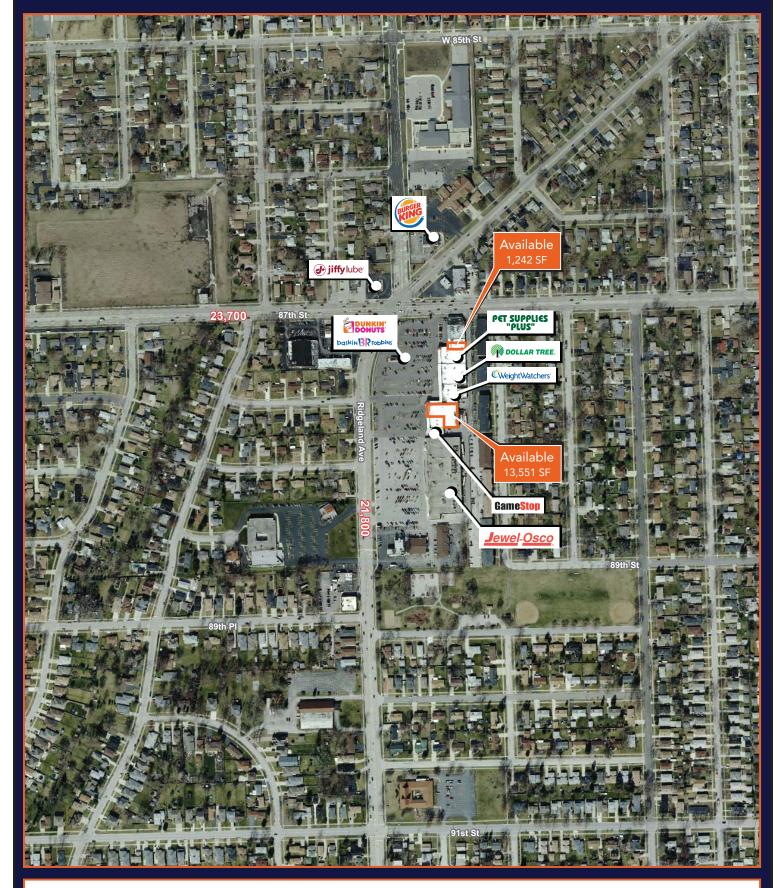

## 8707-8767 S. Ridgeland Avenue

Oak Lawn, IL 60453

- Two spaces available in State Road Plaza, a shadow anchored center
- Mid-box opportunity: ±13,551 SF In-line space: 1,242 SF
- Located in a strong retail trade area benefiting from the demographics of Oak Lawn
- Heavily trafficked intersection of Ridgeland Avenue & 87<sup>th</sup> Street
- Anchored by Jewel, which drives traffic through the center
- Prominent pylon signage available

| DEMOGRAPHIC SUMMARY        |          |          |            |
|----------------------------|----------|----------|------------|
|                            | RADIUS   |          |            |
|                            | 1 MILE   | 3 MILES  | 5 MILES    |
| AVERAGE HHI                | \$75,194 | \$69,041 | \$72,756   |
| DAYTIME POPULATION         | 10,343   | 115,004  | 274,100    |
| RESIDENTIAL POPULATION     | 19,362   | 145,816  | 392,836    |
| TRAFFIC COUNTS             |          |          |            |
| S. RIDGELAND AVENUE        |          |          | 21,800 VPD |
| W. 87 <sup>TH</sup> STREET |          |          | 26,200 VPD |