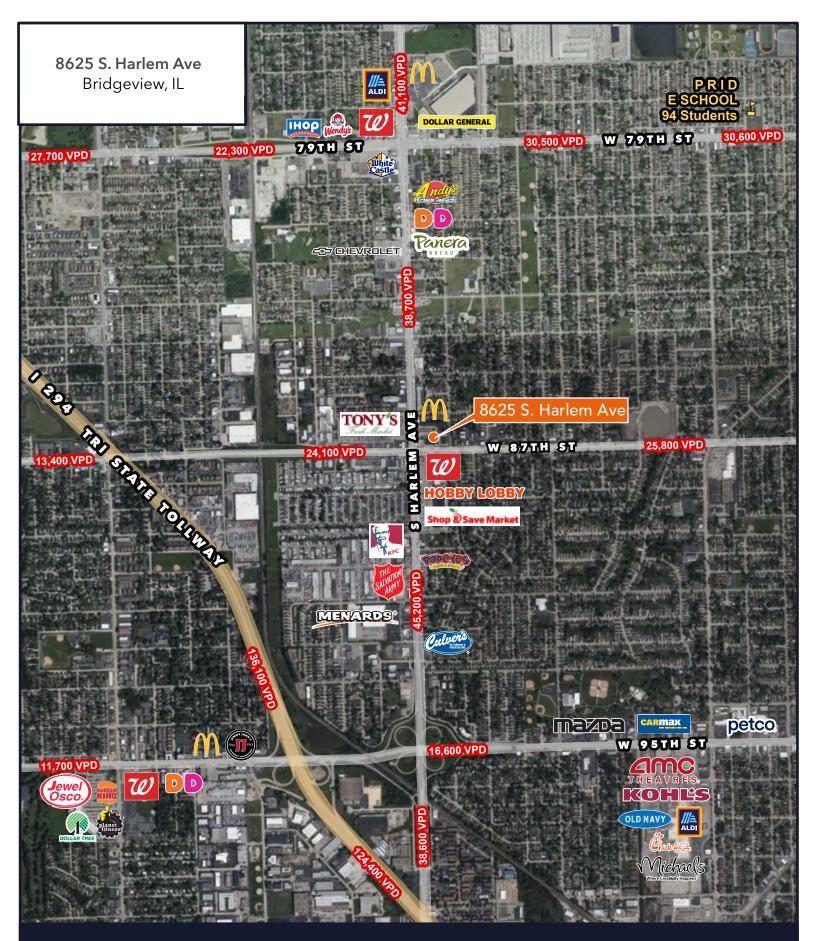

## Sublease RETAIL SPACE

- ▶ 13,013 SF available
- ▶ Excellent sublease opportunity available at the northeast corner of Harlem & 87th in Bridgeview
- Amazing visibility and access with plenty of parking
- Area co-tenants include Concentra Urgent Care, Hobby Lobby, McDonald's, Tony's Fresh Market, O'Reilly's Auto Parts and many more
- ▶ Lease expires 12/31/2028

#### **MARK FREDERICKS**

mark@baumrealty.com 312.275.3109

This map was produced using data from private and government sources deemed reliable. The information herein is provided without representation or warranty. Copyright © 2023 Baum Realty Group, LLC. All rights reserved. www.baumrealty.com.