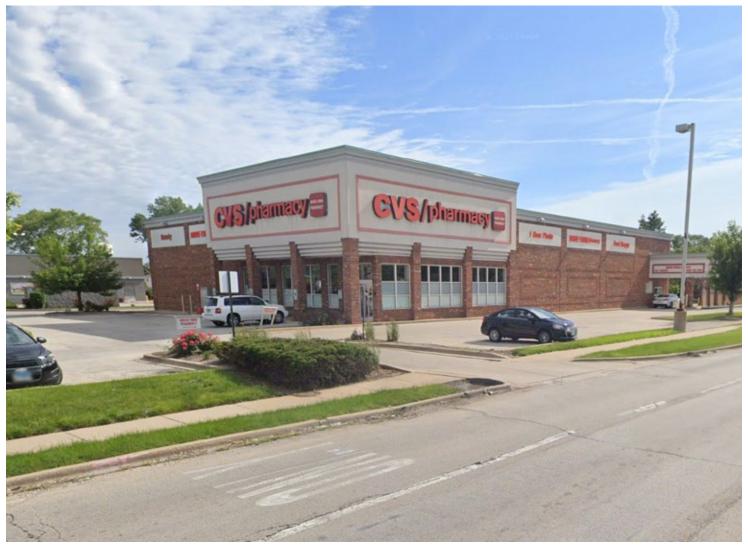

# 8625 S. Harlem Avenue

**BRIDGEVIEW, IL 60455** 

## Sublease RETAIL SPACE

- ▶ 13,013 SF available
- ▶ Excellent sublease opportunity available at the northeast corner of Harlem & 87th in Bridgeview
- Amazing visibility and access with plenty of parking
- Area co-tenants include Concentra Urgent Care, Hobby Lobby, McDonald's, Tony's Fresh Market, O'Reilly's Auto Parts and many more
- ▶ Lease expires 12/31/2028