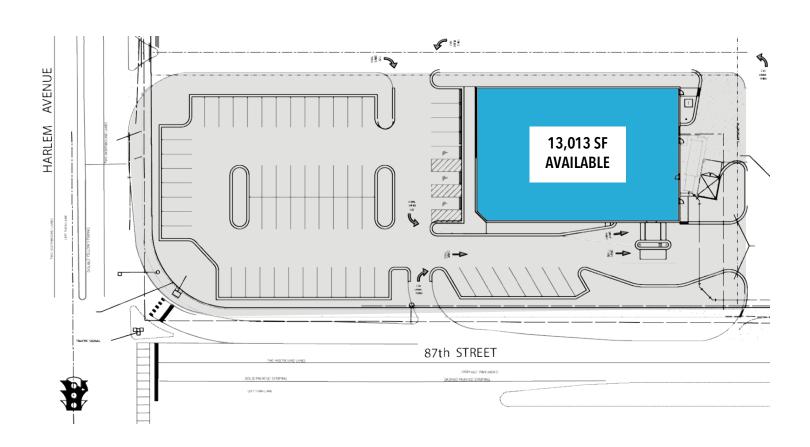

**BRIDGEVIEW, IL 60455** 

SITE PLAN

## Sublease RETAIL SPACE

- ▶ 13,013 SF available
- ▶ Excellent sublease opportunity available at the northeast corner of Harlem & 87th in Bridgeview
- Amazing visibility and access with plenty of parking
- Area co-tenants include Concentra Urgent Care, Hobby Lobby, McDonald's, Tony's Fresh Market, O'Reilly's Auto Parts and many more
- ▶ Lease expires 12/31/2028