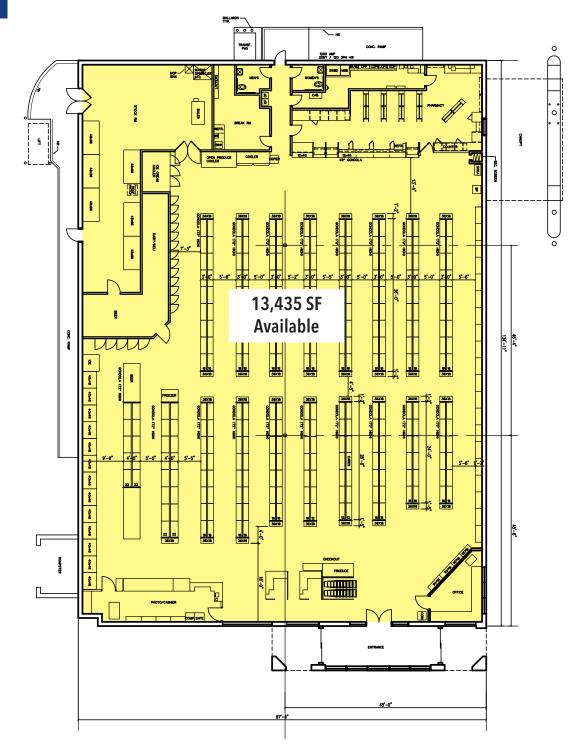

### SITE PLAN

## Sublease RETAIL SPACE

- ▶ 13,435 SF available
- Located at the highly trafficked southeast corner of Lemont & 83rd Street
- ▶ Large signage opportunity available
- Ample parking
- Area tenants include Walgreens, The Goddard School and more