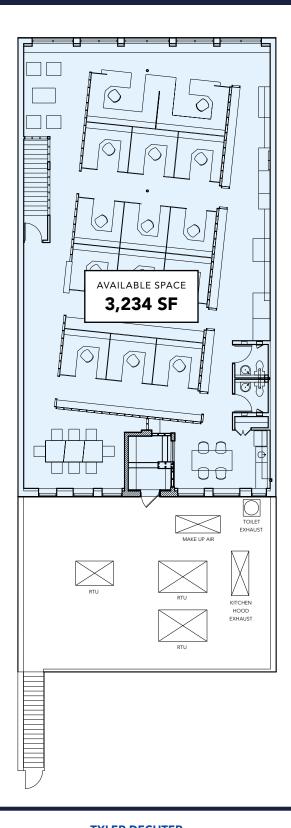

#### BUILDING INFORMATION

**AVAILABLE SPACE: 3,234 SF** 

**LEASE RATE:** \$25–28/SF Modified Gross

AVAILABILITY: Immediate

**SUITE FEATURES:** Self contained space with private

entrance

Private restrooms and kitchenette Available fully furnished / turn key

#### **SITE HIGHLIGHTS**

- ▶ Space available immediately, flexible lease terms
- ▶ Fully furnished, turn key space
- ▶ Restrooms and kitchenette in suite
- Designated off-street parking included
- ▶ Conveniently located 1 block from the CTA Purple Line Davis 'L' Station and Davis Street / Evanston Metra Line
- ▶ ½ mile from Northwestern University
- Located in downtown Evanston, nearby retailers include, LA Fitness, Sherman Plaza Shopping Mall, Whole Foods, CVS, Hilton Orrington, and more
- ▶ Secured storage space available in basement
- Open floor plan with abundant natural light and exposed brick & timber throughout