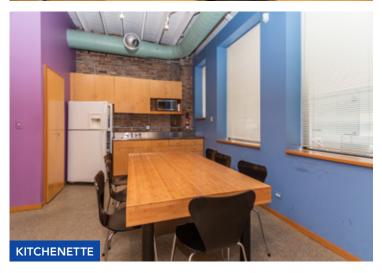

#### BUILDING INFORMATION

**AVAILABLE SPACE: 3,234 SF** 

**LEASE RATE:** \$25–28/SF Modified Gross

AVAILABILITY: Immediate

**SUITE FEATURES:** Self contained space with private

entrance

Private restrooms and kitchenette Available fully furnished / turn key

#### **SITE HIGHLIGHTS**

- ▶ Space available immediately, flexible lease terms
- ▶ Fully furnished, turn key space
- ▶ Restrooms and kitchenette in suite
- Designated off-street parking included
- ▶ Conveniently located 1 block from the CTA Purple Line Davis 'L' Station and Davis Street / Evanston Metra Line
- ▶ ½ mile from Northwestern University
- Located in downtown Evanston, nearby retailers include, LA Fitness, Sherman Plaza Shopping Mall, Whole Foods, CVS, Hilton Orrington, and more
- ▶ Secured storage space available in basement
- Open floor plan with abundant natural light and exposed brick & timber throughout