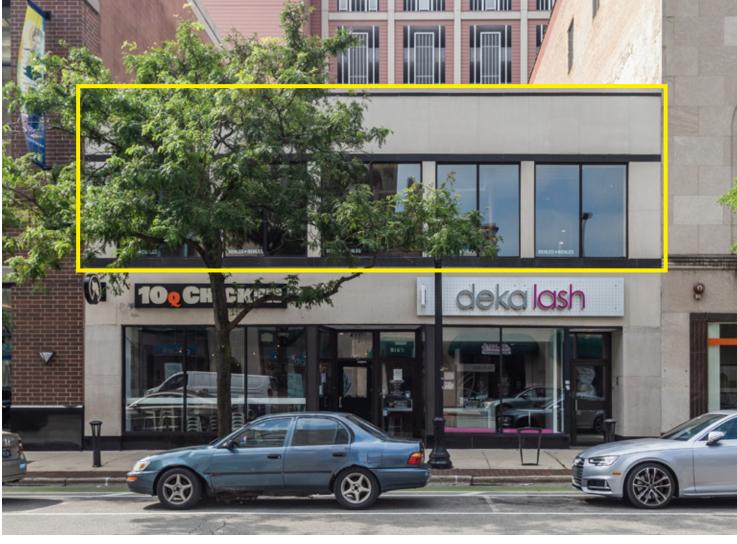

### 818 Church Street

**EVANSTON, IL 60201** 

#### BUILDING INFORMATION

**AVAILABLE SPACE: 3,234 SF** 

**LEASE RATE:** \$25–28/SF Modified Gross

AVAILABILITY: Immediate

**SUITE FEATURES:** Self contained space with private

entrance

Private restrooms and kitchenette Available fully furnished / turn key

#### **SITE HIGHLIGHTS**

- ▶ Space available immediately, flexible lease terms
- ▶ Fully furnished, turn key space
- ▶ Restrooms and kitchenette in suite
- Designated off-street parking included
- ▶ Conveniently located 1 block from the CTA Purple Line Davis 'L' Station and Davis Street / Evanston Metra Line
- ▶ ½ mile from Northwestern University
- Located in downtown Evanston, nearby retailers include, LA Fitness, Sherman Plaza Shopping Mall, Whole Foods, CVS, Hilton Orrington, and more
- ▶ Secured storage space available in basement
- Open floor plan with abundant natural light and exposed brick & timber throughout