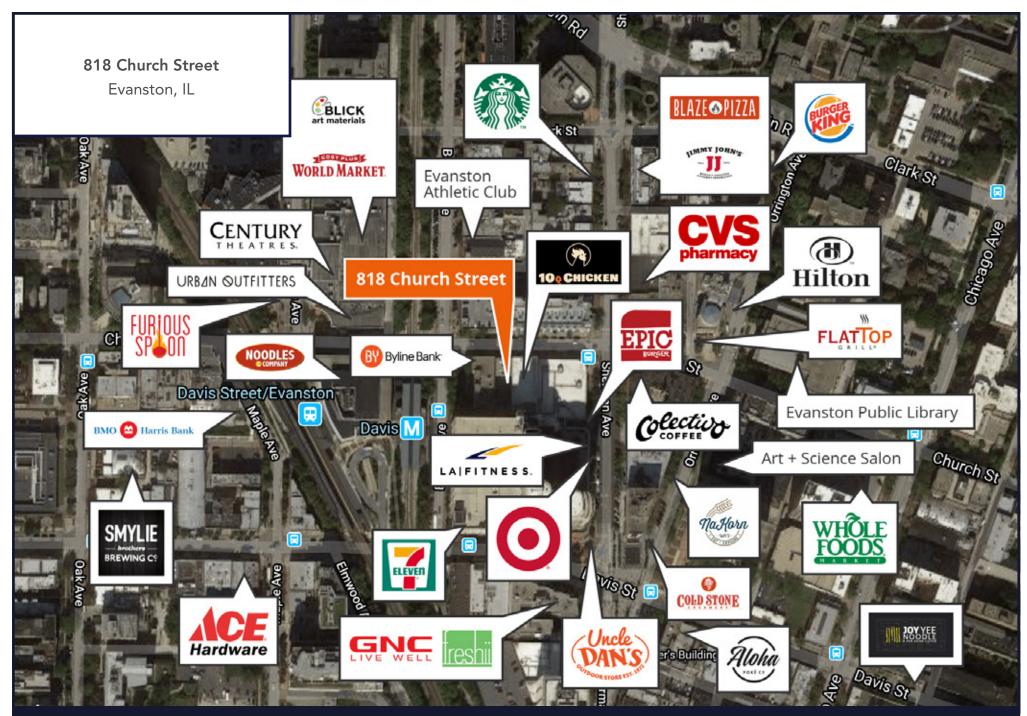

#### **SITE HIGHLIGHTS**

- ▶ Space available immediately, flexible lease terms
- ▶ Fully furnished, turn key space
- ▶ Restrooms and kitchenette in suite
- Designated off-street parking included
- ▶ Conveniently located 1 block from the CTA Purple Line Davis 'L' Station and Davis Street / Evanston Metra Line
- ▶ ½ mile from Northwestern University
- Located in downtown Evanston, nearby retailers include, LA Fitness, Sherman Plaza Shopping Mall, Whole Foods, CVS, Hilton Orrington, and more
- ▶ Secured storage space available in basement
- Open floor plan with abundant natural light and exposed brick & timber throughout