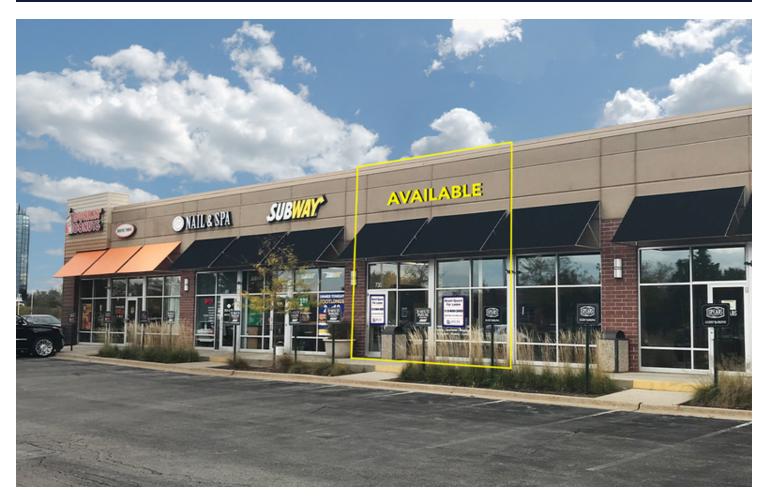

## For Sublease

**Retail Property** 

- ▶ ±1,039 SF available
- Located just south of the highly trafficked Lake Cook & Milwaukee intersection
- Excellent visibility and plenty of parking in the center
- Located in front of the Westin Hotel
- Co-tenancy with Dunkin Donuts, Subway, Massage Envy and Spears Bourbon and Burgers
- Longer lease terms available