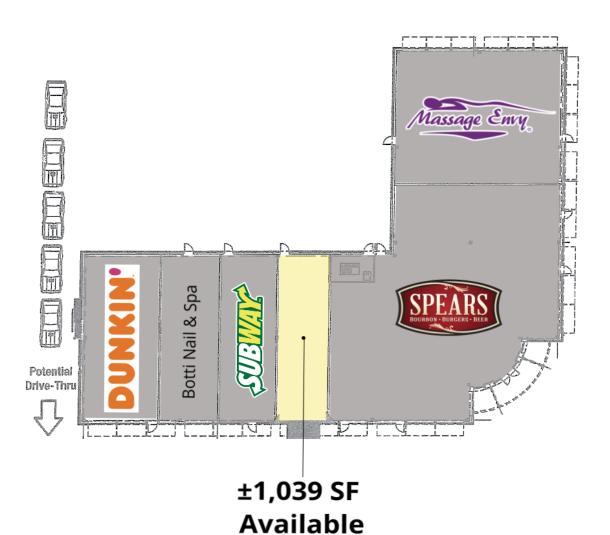

## For Sublease

**Retail Property** 

- ▶ ±1,039 SF available
- Located just south of the highly trafficked Lake Cook & Milwaukee intersection
- Excellent visibility and plenty of parking in the center
- Located in front of the Westin Hotel
- Co-tenancy with Dunkin Donuts, Subway, Massage Envy and Spears Bourbon and Burgers
- Longer lease terms available