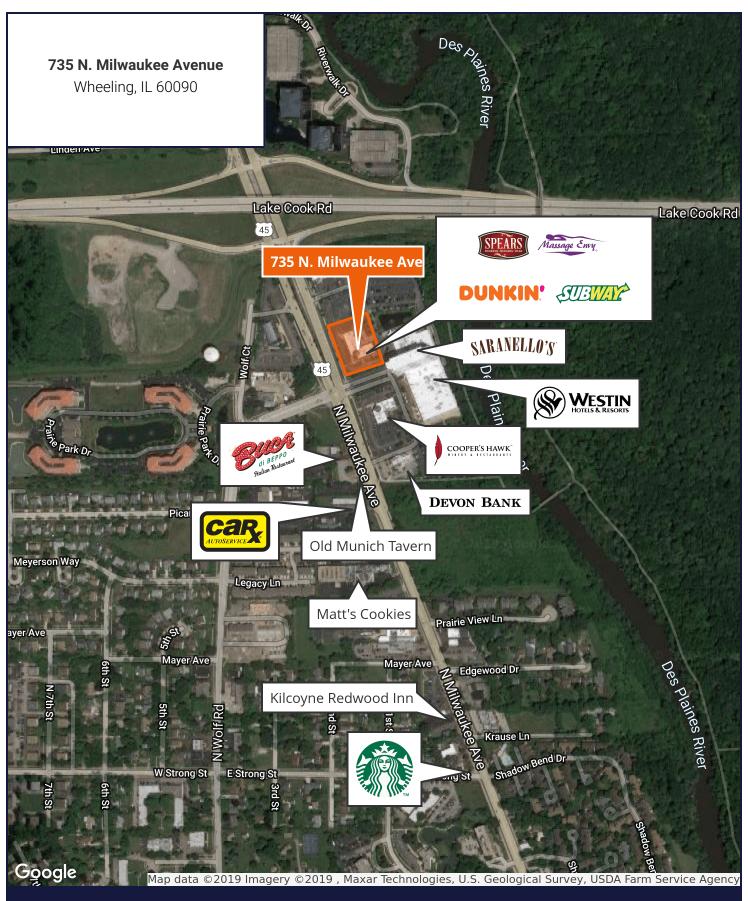

## 735 N. Milwaukee Avenue

Wheeling, IL | 60090

## For Sublease

**Retail Property** 

- ▶ ±1,039 SF available
- Located just south of the highly trafficked Lake Cook & Milwaukee intersection
- Excellent visibility and plenty of parking in the center
- Located in front of the Westin Hotel
- Co-tenancy with Dunkin Donuts, Subway, Massage Envy and Spears Bourbon and Burgers
- Longer lease terms available