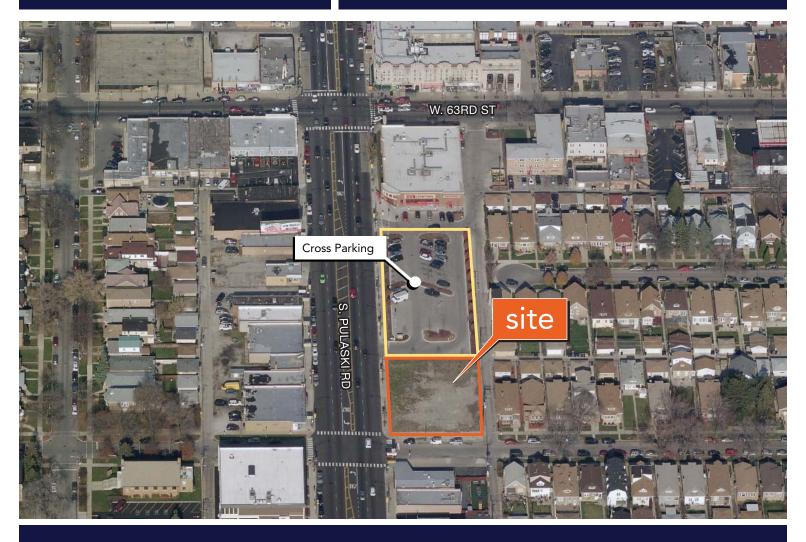

## 63<sup>rd</sup> St & S. Pulaski Rd

Chicago, IL 60629

- Adjacent to CVS Pharmacy
- Cross parking site with great visibility on a strong major VPD arterial Pulaski Rd (43k VPD)
- Located in close proximity to Midway International Airport and in close proximity to several full service restaurants, QSR's, and hotels