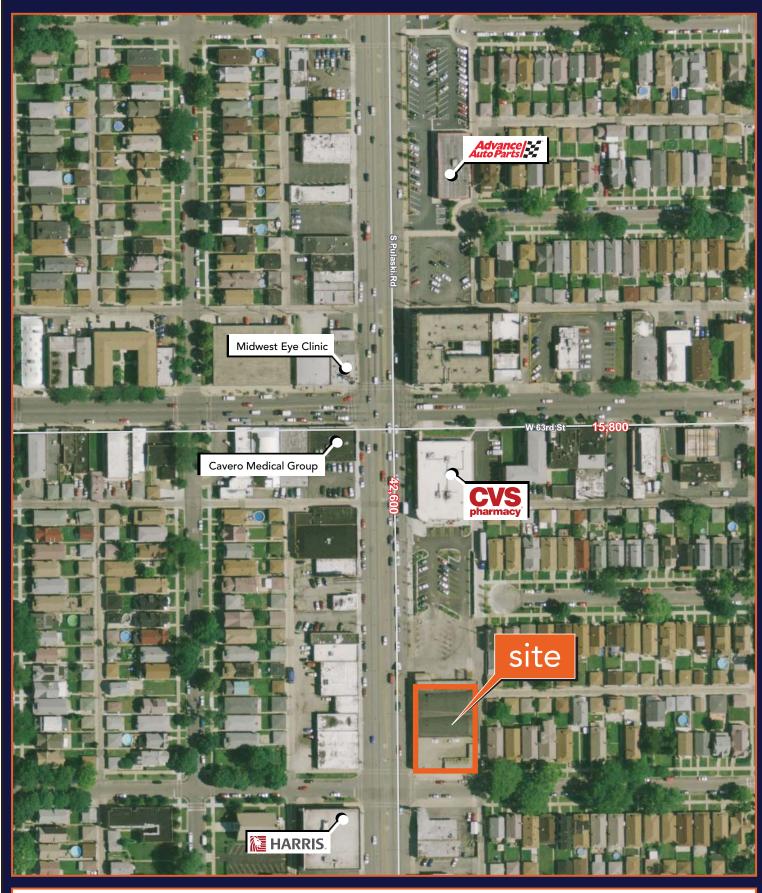

## 63<sup>rd</sup> St & S. Pulaski Rd

Chicago, IL 60629

- Adjacent to CVS Pharmacy
- Cross parking site with great visibility on a strong major VPD arterial Pulaski Rd (43k VPD)
- Located in close proximity to Midway International Airport and in close proximity to several full service restaurants, QSR's, and hotels

| DEMOGRAPHIC SUMMARY     |          |          |            |
|-------------------------|----------|----------|------------|
| _                       | RADIUS   |          |            |
|                         | .25 MILE | .5 MILE  | 1 MILE     |
| AVERAGE HHI             | \$67,328 | \$64,898 | \$60,063   |
| DAYTIME POPULATION      | 1,351    | 5,463    | 24,217     |
| RESIDENTIAL POPULATION  | 3,369    | 13,867   | 53,094     |
| TRAFFIC COUNTS          |          |          |            |
| S. PULASKI RD           |          |          | 42,600 VPD |
| 63 <sup>RD</sup> STREET |          |          | 15,800 VPD |