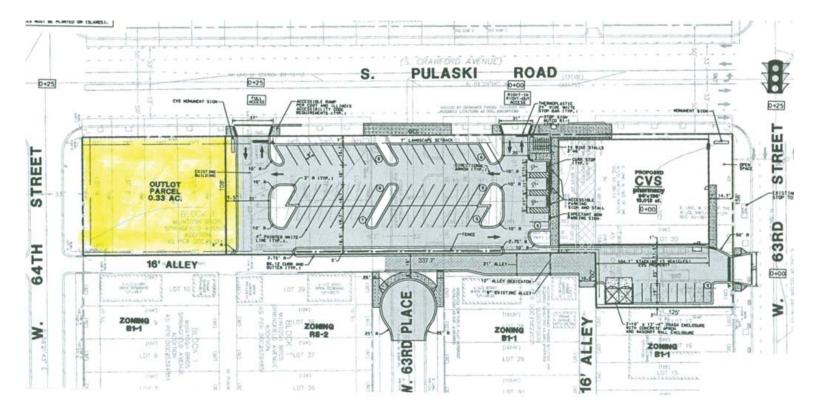

## 63<sup>rd</sup> St & S. Pulaski Rd

Chicago, IL 60629

- Adjacent to CVS Pharmacy
- Cross parking site with great visibility on a strong major VPD arterial Pulaski Rd (43k VPD)
- Located in close proximity to Midway International Airport and in close proximity to several full service restaurants, QSR's, and hotels