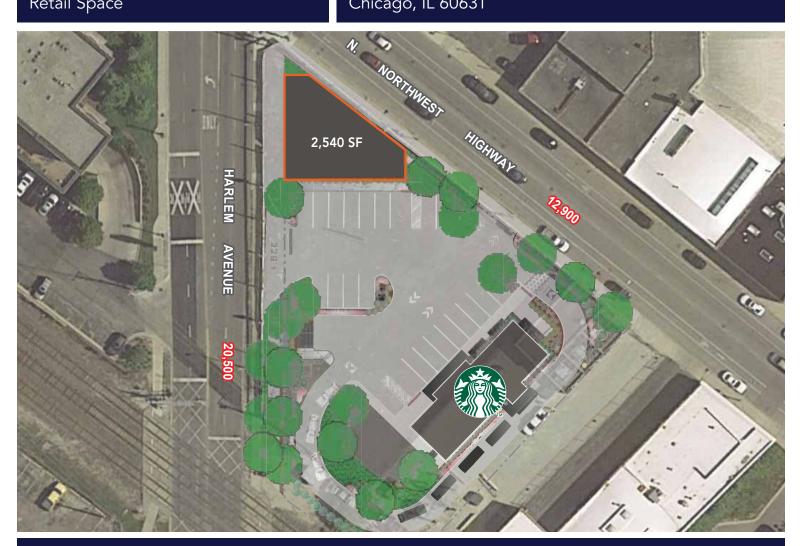

## 6340 N. Northwest Highway

Chicago, IL 60631

- 2,540 SF of divisible retail space with over 62 feet of frontage at the hard corner of Northwest Highway and Harlem Avenue
- Site has 23 dedicated off street parking spaces
- Co-tenancy with Starbucks drive thru
- Available immediately

| DEMOGRAPHIC SUMMARY    |            |           |            |
|------------------------|------------|-----------|------------|
|                        | RADIUS     |           |            |
|                        | 0.25 MILES | 0.5 MILES | 1 MILE     |
| AVERAGE HHI            | \$86,785   | \$83,282  | \$92,933   |
| DAYTIME POPULATION     | 1,061      | 4,314     | 15,497     |
| RESIDENTIAL POPULATION | 1,741      | 6,978     | 23,604     |
| TRAFFIC COUNTS         |            |           |            |
| NORTHWEST HIGHWAY      |            |           | 12,900 VPD |
| HARLEM AVENUE          |            |           | 20,500 VPD |