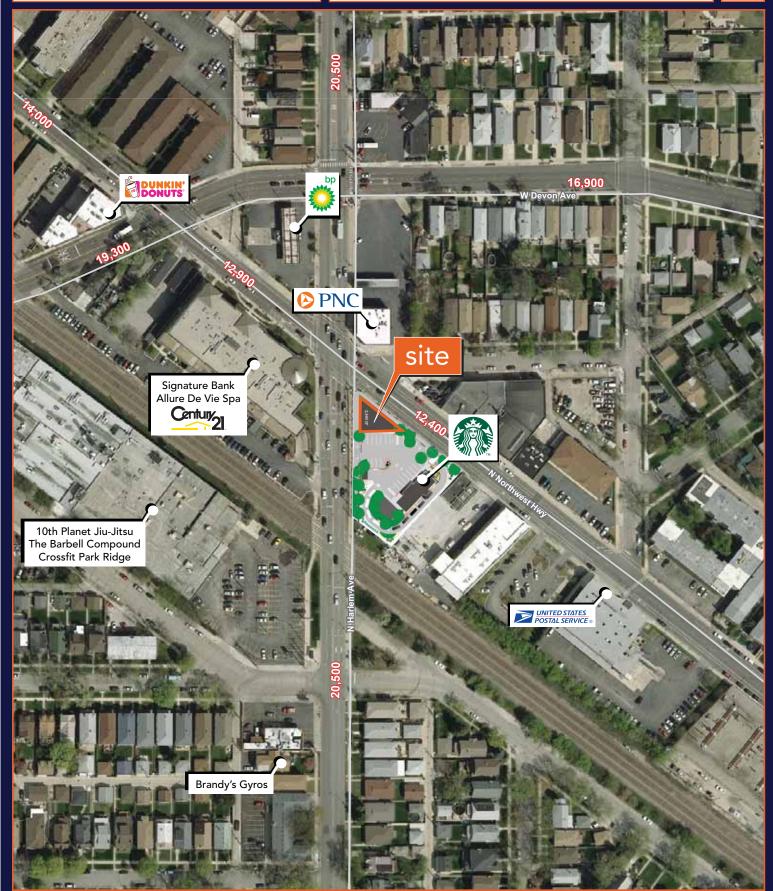

## 6340 N. Northwest Highway

Chicago, IL 60631

- 2,540 SF of divisible retail space with over 62 feet of frontage at the hard corner of Northwest Highway and Harlem Avenue
- Site has 23 dedicated off street parking spaces
- Co-tenancy with Starbucks drive thru
- Available immediately

| DEMOGRAPHIC SUMMARY    |            |           |            |
|------------------------|------------|-----------|------------|
|                        | RADIUS     |           |            |
|                        | 0.25 MILES | 0.5 MILES | 1 MILE     |
| AVERAGE HHI            | \$86,785   | \$83,282  | \$92,933   |
| DAYTIME POPULATION     | 1,061      | 4,314     | 15,497     |
| RESIDENTIAL POPULATION | 1,741      | 6,978     | 23,604     |
| TRAFFIC COUNTS         |            |           |            |
| NORTHWEST HIGHWAY      |            |           | 12,900 VPD |
| HARLEM AVENUE          |            |           | 20,500 VPD |