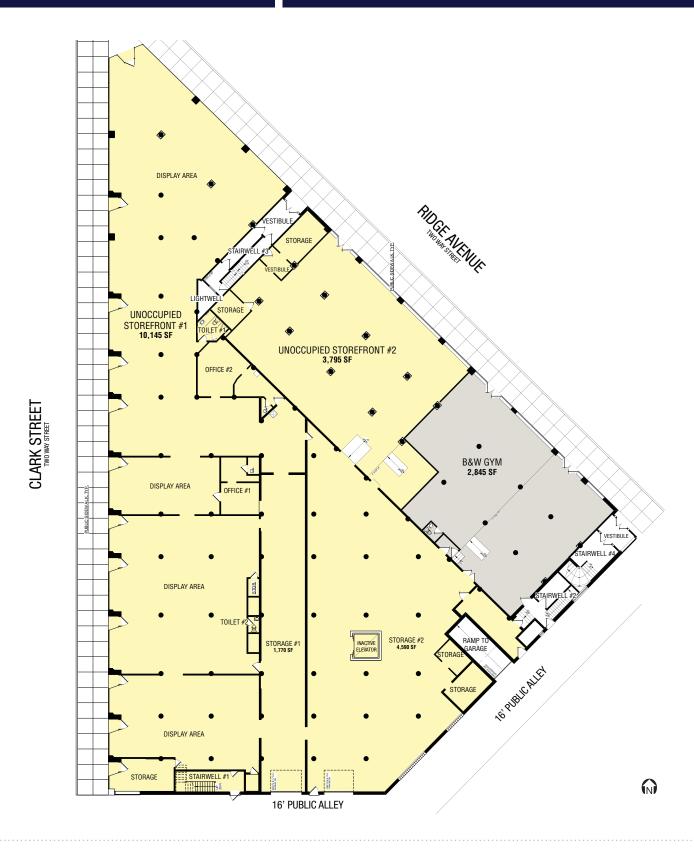

## 5917 N. Clark Street

Chicago, IL 60660 | Edgewater

- ±20,300 SF available on the corner of Clark Street & Ridge Avenue
- Multiple demising options
- Potential for 22 spaces at grade
- 20 underground parking spaces
- Maximum exposure with high visibility and traffic counts on Clark Street & Ridge Avenue
- 52 renovated residential units above the ground floor retail
- Easy access to Lake Shore Drive
- Located just north of the booming Clark Street
  Corridor, across the street from Nicholas Senn High
  School (1,361 students) and ±1 mile southwest of
  Loyola University (16,437 students)