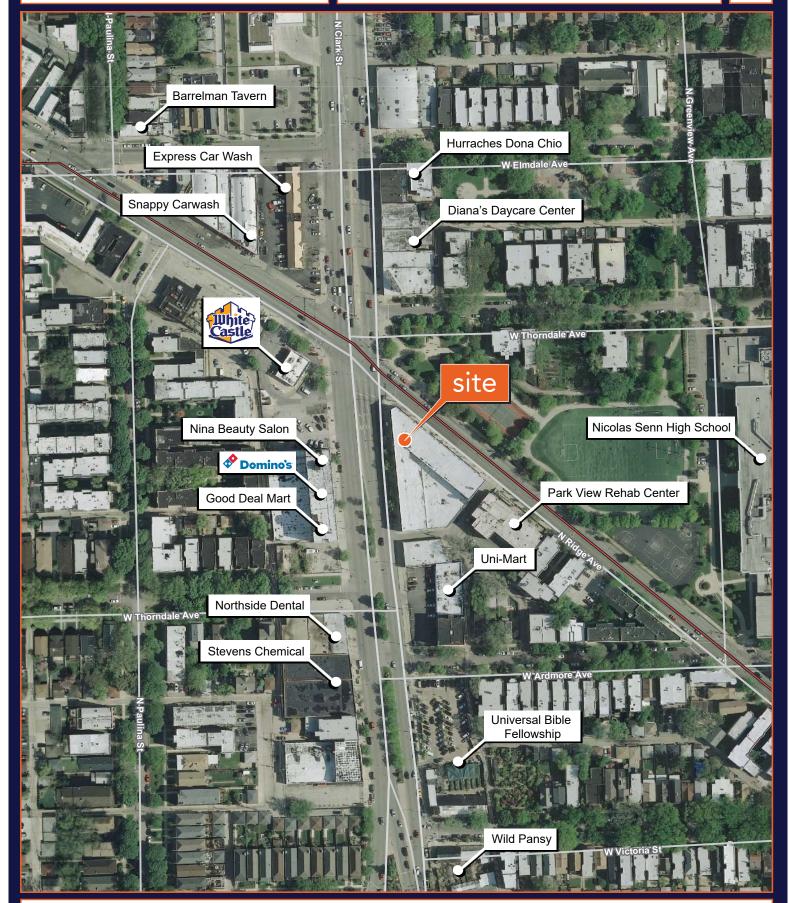

## 5917 N. Clark Street

Chicago, IL 60660 | Edgewater

- ±20,300 SF available on the corner of Clark Street & Ridge Avenue
- Multiple demising options
- Potential for 22 spaces at grade
- 20 underground parking spaces
- Maximum exposure with high visibility and traffic counts on Clark Street & Ridge Avenue
- 52 renovated residential units above the ground floor retail
- Easy access to Lake Shore Drive
- Located just north of the booming Clark Street
  Corridor, across the street from Nicholas Senn High
  School (1,361 students) and ±1 mile southwest of
  Loyola University (16,437 students)