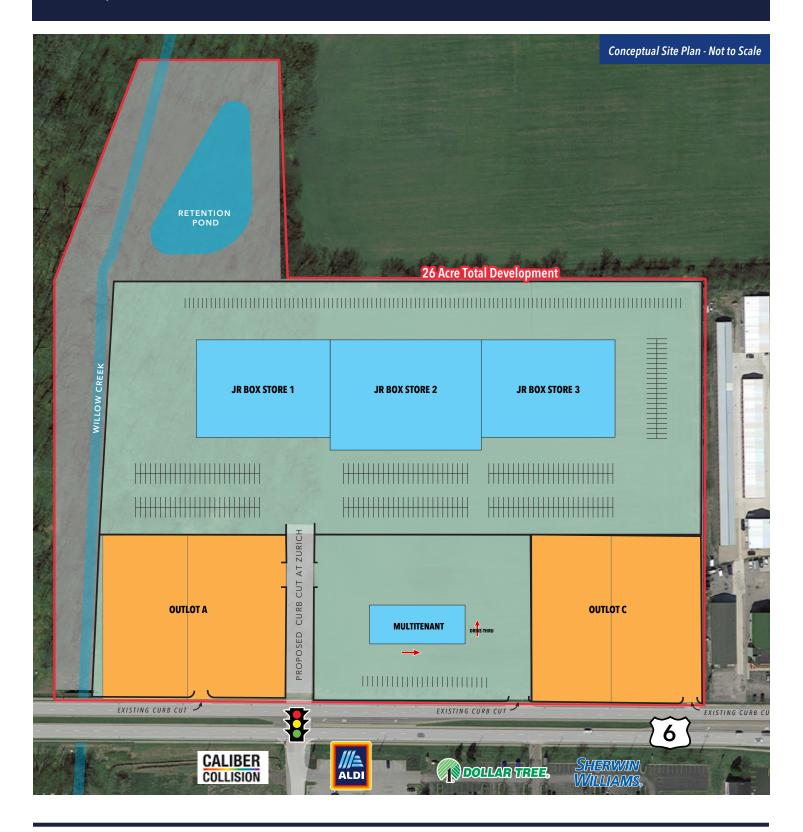

- 26 acre retail development with Jr. Box space for lease as well as small shop space on outparcels
- Multiple configurations available with aggressive lease rates
- » Jr. Box space ranging from 25,000-50,000 SF
- » Outparcel small shop space ranging from 2,000-8,000 SF
- Double drive-thru lane options available on outparcels
- Proposed traffic signal at Zurich Avenue will provide full access to the center
- ▶ Nearby retail includes Meijer, Menards, Walmart, Aldi, Panera, Texas Roadhouse, Discount Tire, Applebee's, and more