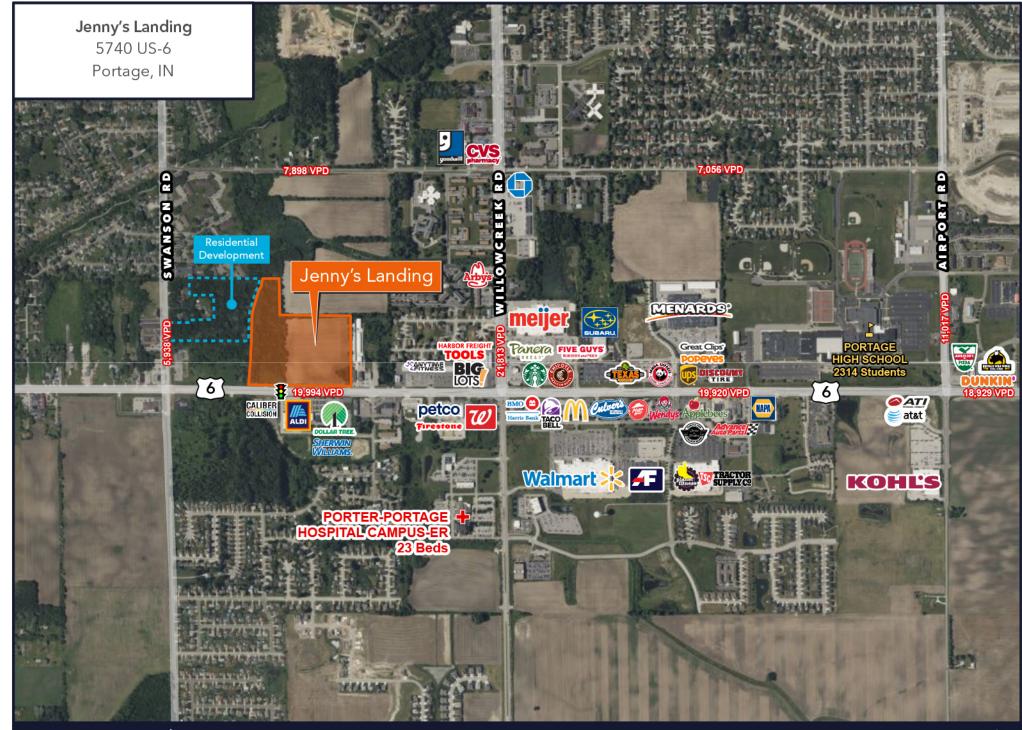

## Jenny's Landing 5740 US-6 | PORTAGE, IN 46368

This map was produced using data from private and government sources deemed reliable. The information herein is provided without representation or warranty. Copyright © 2023 Baum Realty Group, LLC. All rights reserved. www.baumrealty.com. N