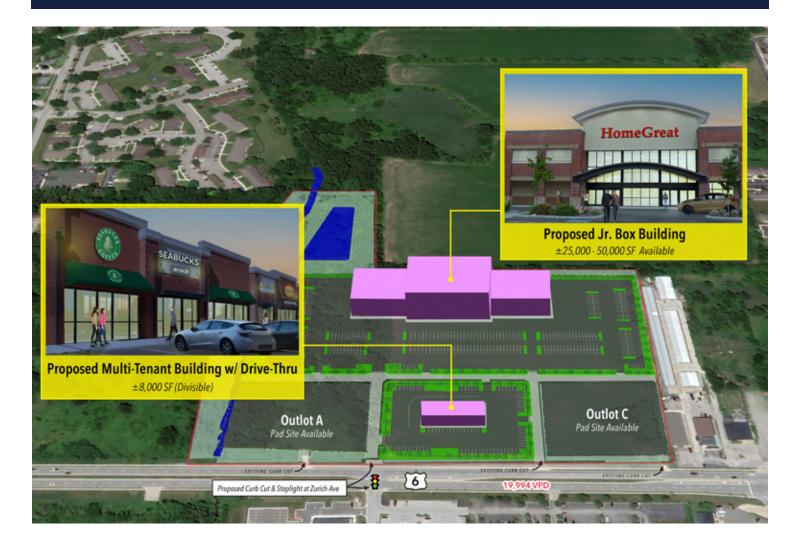

- 26 acre retail development with Jr. Box space for lease as well as small shop space on outparcels
- Multiple configurations available with aggressive lease rates
- » Jr. Box space ranging from 25,000-50,000 SF
- » Outparcel small shop space ranging from 2,000-8,000 SF
- Double drive-thru lane options available on outparcels
- Proposed traffic signal at Zurich Avenue will provide full access to the center
- ▶ Nearby retail includes Meijer, Menards, Walmart, Aldi, Panera, Texas Roadhouse, Discount Tire, Applebee's, and more