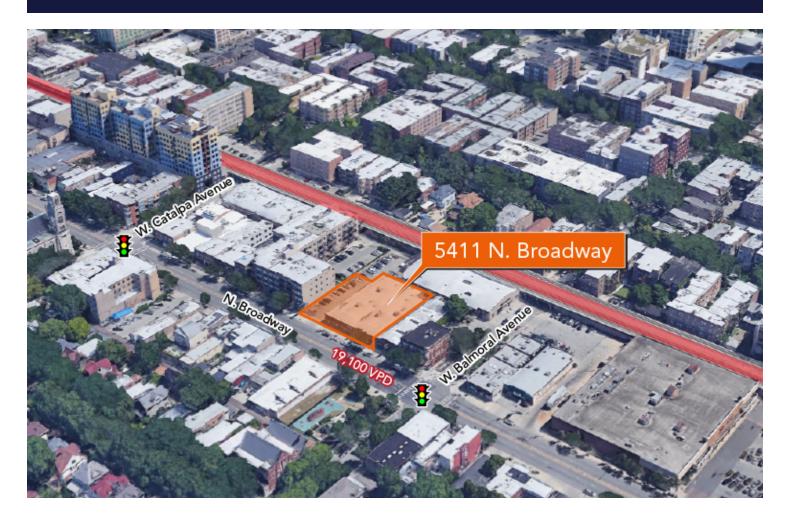

## 5411 N. Broadway

Chicago, IL 60640 | Edgewater

### For Lease Retail Property

- ±2,500 SF available
- Join co-tenants Anytime Fitness and Sherwin Williams
- Storefront and pylon signage available
- Adjacent surface parking lot with 25+ spaces
- 5 minute walk to CTA Red Line Berwyn 'L' station (1M annual riders)
- Area retailers include Jewel-Osco, Pearl's Southern Comfort, Pizzeria Aroma, Herb, Subway, Starbucks, Chipotle, CVS, PetSmart, and more