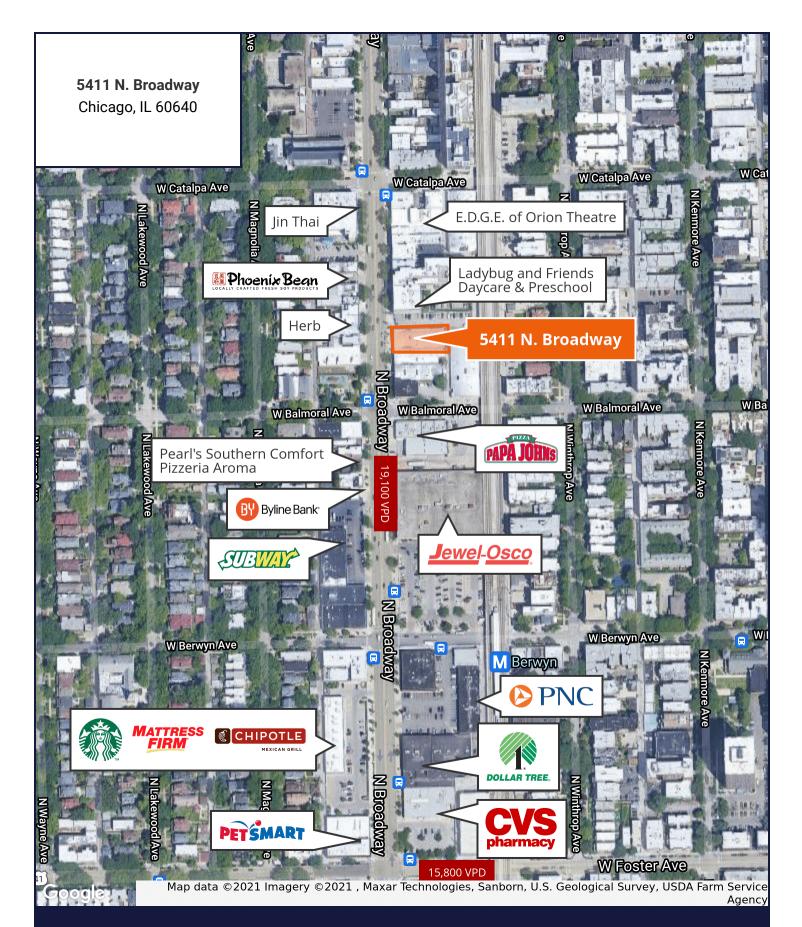

### For Lease Retail Property

- ±2,500 SF available
- Join co-tenants Anytime Fitness and Sherwin Williams
- Storefront and pylon signage available
- Adjacent surface parking lot with 25+ spaces
- 5 minute walk to CTA Red Line Berwyn 'L' station (1M annual riders)
- Area retailers include Jewel-Osco, Pearl's Southern Comfort, Pizzeria Aroma, Herb, Subway, Starbucks, Chipotle, CVS, PetSmart, and more

## 5411 N. Broadway

Chicago, IL 60640 | Edgewater