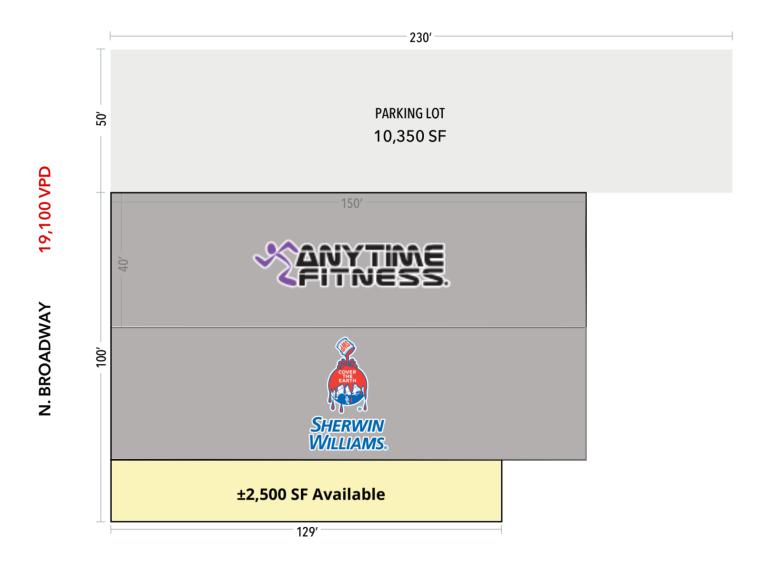

### For Lease Retail Property

- ±2,500 SF available
- Join co-tenants Anytime Fitness and Sherwin Williams
- Storefront and pylon signage available
- Adjacent surface parking lot with 25+ spaces
- 5 minute walk to CTA Red Line Berwyn 'L' station (1M annual riders)
- Area retailers include Jewel-Osco, Pearl's Southern Comfort, Pizzeria Aroma, Herb, Subway, Starbucks, Chipotle, CVS, PetSmart, and more